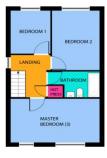

FIRST FLOOR

BER BER A2

Whilst every attempt has been made to ensure the accuracy of the floor plan contained here, measurements of doors, windows, means and any which terms are approximate and no responsibility is taken for any mice, omission, or mice, and the plan is for means and any which terms are approximate and no responsibility is taken for any mice, omission, or mice, and the plan is for here have not been tested and no guarantee as to their opperability or efficiency can be given.

The upper floor supports three spacious functional bedrooms, sharing a large well-fitted main bathroom.

Gardens are railed to front, with double parallel off-street parking. A secure side gate accessed fence and walled rear garden levelled and seeded.