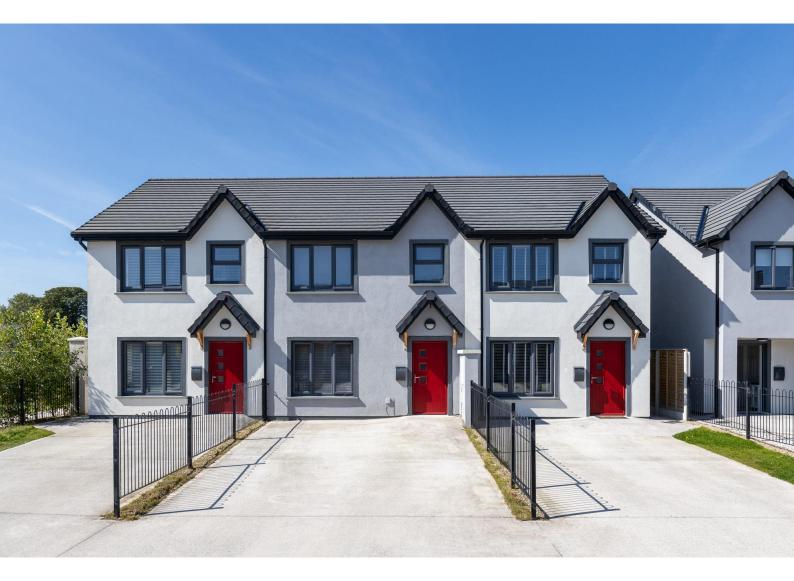

## For Sale

Asking Price: €315,000

3-Bed End-Terrace Cois Dara Tullow Road Carlow

sherryfitz.ie

Our smaller three-bedroom variant delivers 97.6sq.m. over two floors with a perfectly rounded configuration and every modern convenience.

A large double drive to its front accesses the welcoming sheltered front door, in turn opening to a generously proportioned open-plan living space to its front. Rear kitchen/dining areas open directly to private gardens are cleverly styled and supported by generous utility areas. Wheelchair accessible W.C. provision complete the ground floor.

The upper floor supports three spacious functional bedrooms, sharing a large well-fitted main bathroom.

Gardens are railed to front, with double parallel off-street parking. A secure side gate accessed fence and walled rear garden levelled and seeded.