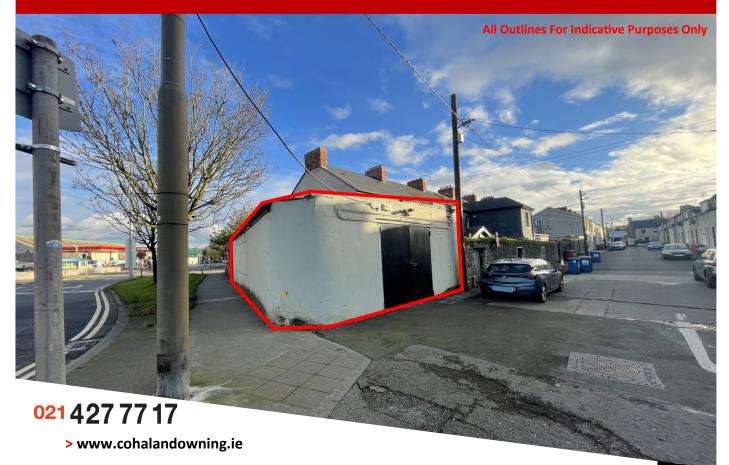

## Commercial Unit, Victoria Road, Cork. T12 XA33

- A superbly located single storey commercial premises / lock up extending to some 600 sq.ft with excellent frontage to Victoria Road and Albert Road, an area benefiting from significant volumes of daily vehicular and pedestrian traffic to the periphery of the city centre.
- > This high profile location is also immediately adjacent to the established commercial districts of Centre Park Road and Monahan Road, which are poised for extensive development over the coming years.
- > This unit would be suitable for a variety of commercial uses and was previously in use as a Tyre Sales outlet for many years.
- > The location is zoned ZO 01, Sustainable Residential Neighbourhoods in the Cork City Development Plan 2022 2028.
- > The unit is currently serviced with power, water and waste.

**Description:** The property comprises of a single storey commercial unit / lock up which is available for immediate occupation. The unit comprises of an open plan storage / workshop area with WC.