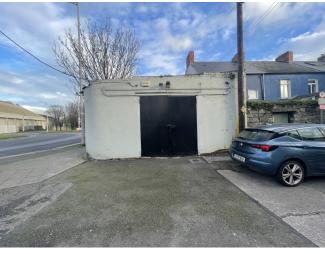

## Commercial Unit, Victoria Road, Cork. T12 XA33

- A superbly located single storey commercial premises / lock up extending to some 600 sq.ft with excellent frontage to Victoria Road and Albert Road, an area benefiting from significant volumes of daily vehicular and pedestrian traffic to the periphery of the city centre.
- > This high profile location is also immediately adjacent to the established commercial districts of Centre Park Road and Monahan Road, which are poised for extensive development over the coming years.
- > This unit would be suitable for a variety of commercial uses and was previously in use as a Tyre Sales outlet for many years.
- > The location is zoned ZO 01, Sustainable Residential Neighbourhoods in the Cork City Development Plan 2022 2028.
- > The unit is currently serviced with power, water and waste.

**Description:** The property comprises of a single storey commercial unit / lock up which is available for immediate occupation. The unit comprises of an open plan storage / workshop area with WC.