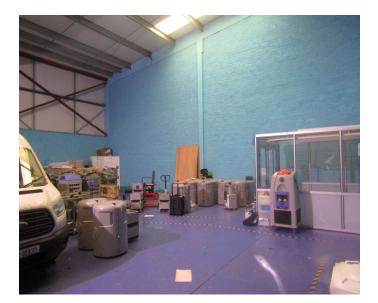

Adjoining occupiers include uses as follows: storage, distribution, wholesale, light manufacturing etc.

The property comprises of a end of terrace industrial unit which benefits from a profile on to the Ballysimon Road. It has a steel portal frame with block and cladding walls to the underside of the 6m eves. There are ground and first floor offices which have been fitted out to a good standard. The warehouse area benefits from a full sized roller shutter door. There is ample communal parking.

#### ACCOMMODATION

We understand the unit comprises of approximately the following areas:

| Ground Office area:      | 838 Sq. Ft.   |
|--------------------------|---------------|
| First Floor Office area: | 838 Sq. Ft.   |
| Warehouse area:          | 2,116 Sq. Ft. |
| Total:                   | 3,792 Sq. Ft. |