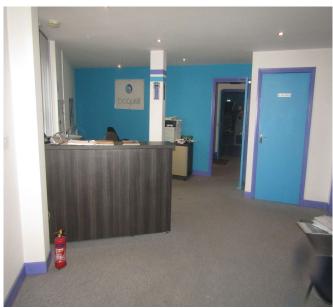

Adjoining occupiers include uses as follows: storage, distribution, wholesale, light manufacturing etc.

The property comprises of a end of terrace industrial unit which benefits from a profile on to the Ballysimon Road. It has a steel portal frame with block and cladding walls to the underside of the 6m eves. There are ground and first floor offices which have been fitted out to a good standard. The warehouse area benefits from a full sized roller shutter door. There is ample communal parking.

#### ACCOMMODATION

We understand the unit comprises of approximately the following areas:

| Ground Office area:      | 838 Sq. Ft.   |
|--------------------------|---------------|
| First Floor Office area: | 838 Sq. Ft.   |
| Warehouse area:          | 2,116 Sq. Ft. |
| Total:                   | 3,792 Sq. Ft. |