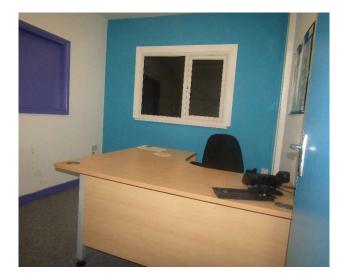

Adjoining occupiers include uses as follows: storage, distribution, wholesale, light manufacturing etc.

The property comprises of a end of terrace industrial unit which benefits from a profile on to the Ballysimon Road. It has a steel portal frame with block and cladding walls to the underside of the 6m eves. There are ground and first floor offices which have been fitted out to a good standard. The warehouse area benefits from a full sized roller shutter door. There is ample communal parking.

#### ACCOMMODATION

We understand the unit comprises of approximately the following areas:

| Ground Office area:      | 838 Sq. Ft.   |
|--------------------------|---------------|
| First Floor Office area: | 838 Sq. Ft.   |
| Warehouse area:          | 2,116 Sq. Ft. |
| Total:                   | 3,792 Sq. Ft. |