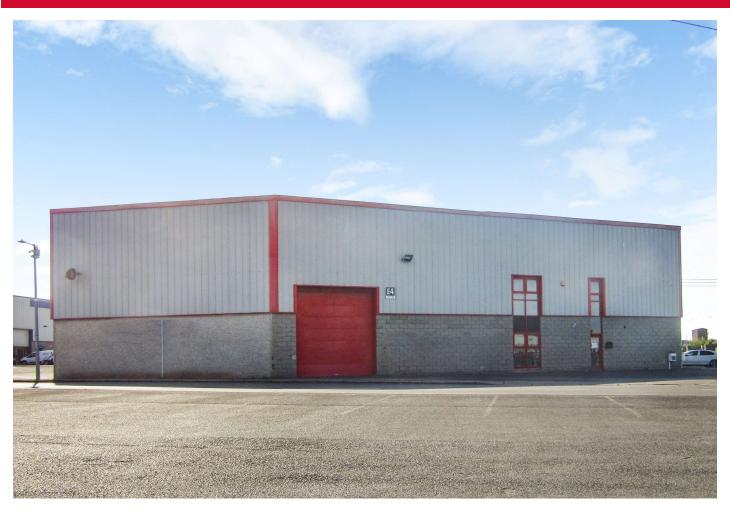

#### DESCRIPTION

Limerick is the capital of the Mid West Region and is located approximately 210km south west of Dublin City and 100km north east of Cork City. The subject property is located in Eastway Business Park on the Ballysimon Road. Eastway Business Park and the surrounding area is one of Limericks prime commercial locations with good access to the city centre and Limericks road network.

Adjoining occupiers include uses as follows: storage, distribution, wholesale, light manufacturing etc.

The property comprises of a end of terrace industrial unit which benefits from a profile on to the Ballysimon Road. It has a steel portal frame with block and cladding walls to the underside of the 6m eves. There are ground and first floor offices which have been fitted out to a good standard. The warehouse area benefits from a full sized roller shutter door. There is ample communal parking.