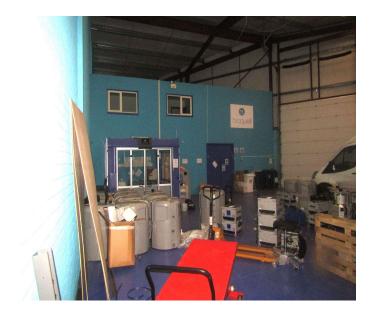

Adjoining occupiers include uses as follows: storage, distribution, wholesale, light manufacturing etc.

The property comprises of a end of terrace industrial unit which benefits from a profile on to the Ballysimon Road. It has a steel portal frame with block and cladding walls to the underside of the 6m eves. There are ground and first floor offices which have been fitted out to a good standard. The warehouse area benefits from a full sized roller shutter door. There is ample communal parking.

#### ACCOMMODATION

We understand the unit comprises of approximately the following areas:

| Ground Office area:      | 838 Sq. Ft.   |
|--------------------------|---------------|
| First Floor Office area: | 838 Sq. Ft.   |
| Warehouse area:          | 2,116 Sq. Ft. |
| Total:                   | 3,792 Sq. Ft. |