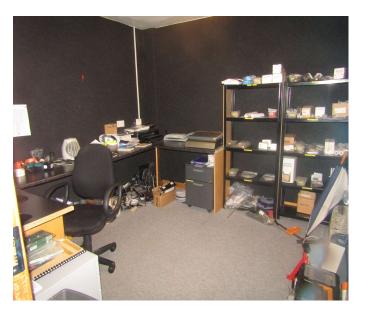

Adjoining occupiers include uses as follows: storage, distribution, wholesale, light manufacturing etc.

The property comprises of a end of terrace industrial unit which benefits from a profile on to the Ballysimon Road. It has a steel portal frame with block and cladding walls to the underside of the 6m eves. There are ground and first floor offices which have been fitted out to a good standard. The warehouse area benefits from a full sized roller shutter door. There is ample communal parking.

#### ACCOMMODATION

We understand the unit comprises of approximately the following areas:

| Ground Office area:      | 838 Sq. Ft.   |
|--------------------------|---------------|
| First Floor Office area: | 838 Sq. Ft.   |
| Warehouse area:          | 2,116 Sq. Ft. |
| Total:                   | 3,792 Sq. Ft. |