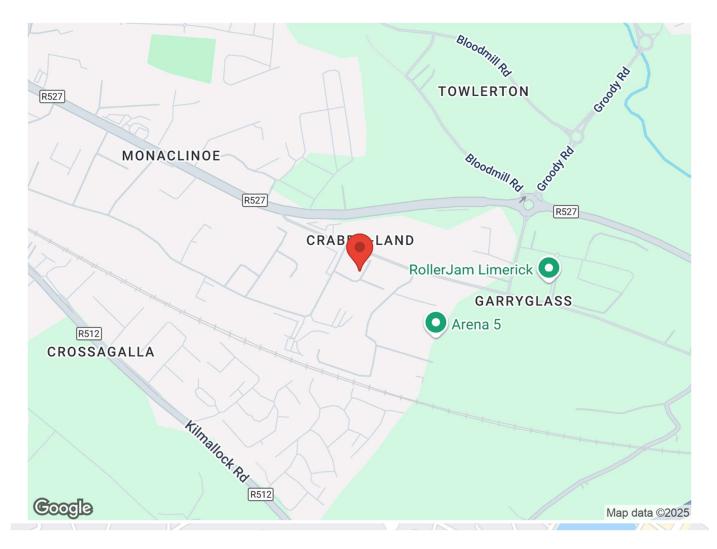

#### DIRECTIONS

 $\in$  32,000. per annum (we have been advised that the rent is not subject to VAT)

Google Map: V94XF1H