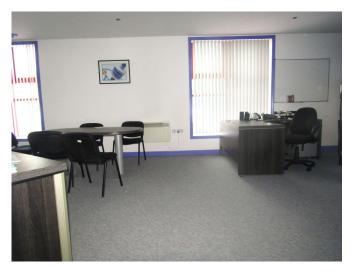

Adjoining occupiers include uses as follows: storage, distribution, wholesale, light manufacturing etc.

The property comprises of a end of terrace industrial unit which benefits from a profile on to the Ballysimon Road. It has a steel portal frame with block and cladding walls to the underside of the 6m eves. There are ground and first floor offices which have been fitted out to a good standard. The warehouse area benefits from a full sized roller shutter door. There is ample communal parking.

#### ACCOMMODATION

We understand the unit comprises of approximately the following areas:

| Ground Office area:      | 838 Sq. Ft.   |
|--------------------------|---------------|
| First Floor Office area: | 838 Sq. Ft.   |
| Warehouse area:          | 2,116 Sq. Ft. |
| Total:                   | 3,792 Sq. Ft. |