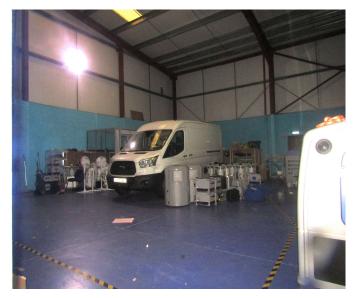

Adjoining occupiers include uses as follows: storage, distribution, wholesale, light manufacturing etc.

The property comprises of a end of terrace industrial unit which benefits from a profile on to the Ballysimon Road. It has a steel portal frame with block and cladding walls to the underside of the 6m eves. There are ground and first floor offices which have been fitted out to a good standard. The warehouse area benefits from a full sized roller shutter door. There is ample communal parking.

#### ACCOMMODATION

We understand the unit comprises of approximately the following areas:

| Ground Office area:      | 838 Sq. Ft.   |
|--------------------------|---------------|
| First Floor Office area: | 838 Sq. Ft.   |
| Warehouse area:          | 2,116 Sq. Ft. |
| Total:                   | 3,792 Sq. Ft. |