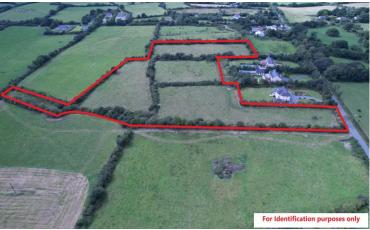

C. 3.41 hectare (C. 8.43 acre) holding situated just outside Ballygarrett village. This excellent parcel of land is laid out in four adjoining fields and has road frontage onto the Ballygarrett to Ballycanew road. Currently in grass the land is of good quality and would make an ideal residntial holding if planning permission was attained. For Sale by Online Auction on Friday 4th October 2024 at 3pm. Contact our office to register your interest by Wednesday. 2nd October.