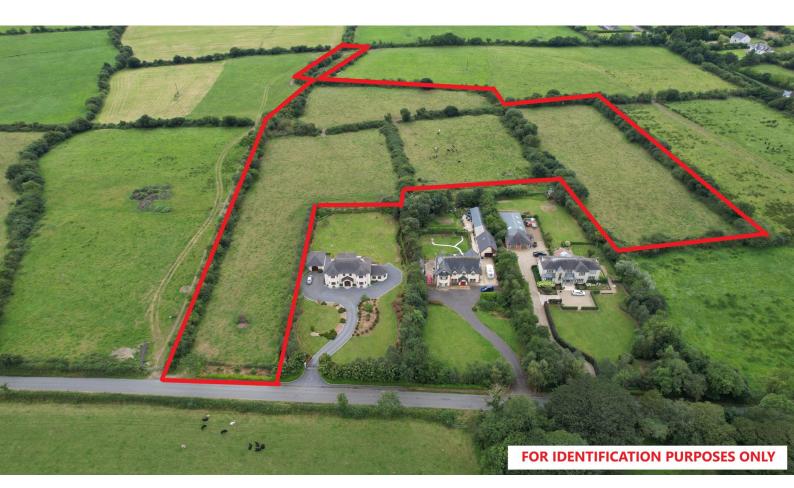

C. 3.41 hectare (C. 8.43 acre) holding situated just outside Ballygarrett village. This excellent parcel of land is laid out in four adjoining fields and has road frontage onto the Ballygarrett to Ballycanew road. Currently in grass the land is of good quality and would make an ideal residntial holding if planning permission was attained. For Sale by Online Auction on Friday 4th October 2024 at 3pm. Contact our office to register your interest by Wednesday. 2nd October.