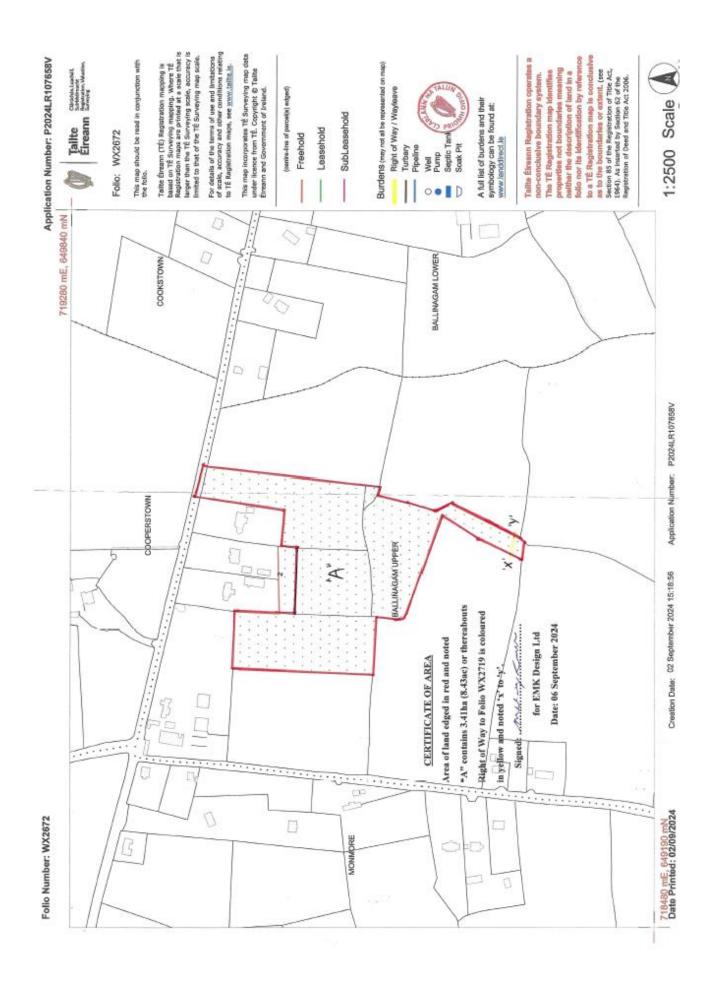

C. 3.41 hectare (C. 8.43 acre) holding situated just outside Ballygarrett village. This excellent parcel of land is laid out in four adjoining fields and has road frontage onto the Ballygarrett to Ballycanew road. Currently in grass the land is of good quality and would make an ideal residntial holding if planning permission was attained. For Sale by Online Auction on Friday 4th October 2024 at 3pm. Contact our office to register your interest by Wednesday. 2nd October.