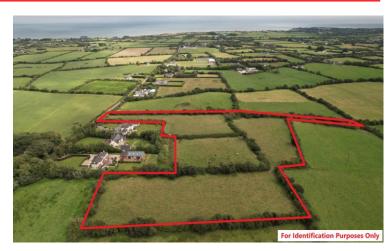

C. 3.41 hectare (C. 8.43 acre) holding situated just outside Ballygarrett village. This excellent parcel of land is laid out in four adjoining fields and has road frontage onto the Ballygarrett to Ballycanew road. Currently in grass the land is of good quality and would make an ideal residntial holding if planning permission was attained. For Sale by Online Auction on Friday 4th October 2024 at 3pm. Contact our office to register your interest by Wednesday. 2nd October.