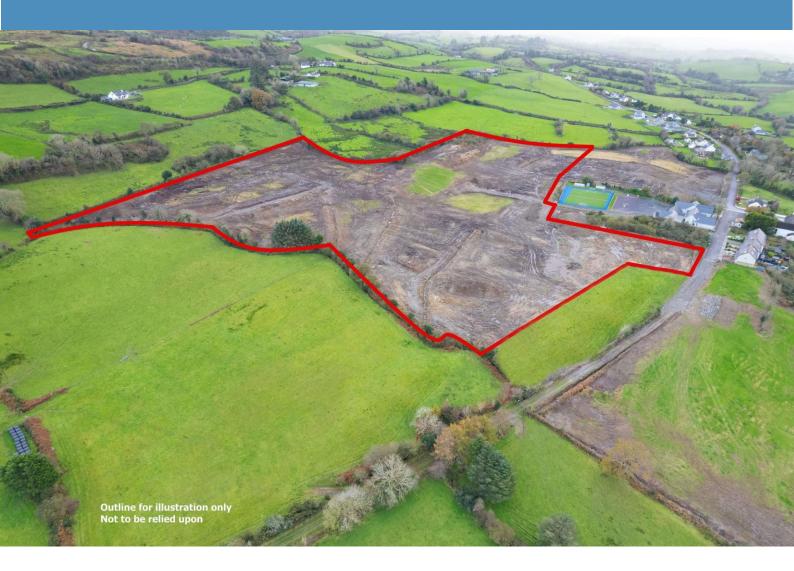

# Lands 16.8 acres approx. Kealkill, Bantry, Co Cork

### **Property Highlights**

- Agricultural Land
- 16.8 acres approx. of agricultural lands situated adjacent to Kealkill village.
- Laid out in one block.
- Fertile lands and ready for cultivation.
- Ideal for small holding or as additional lands.
- Serviced with water and electricity.
- Further details on request.