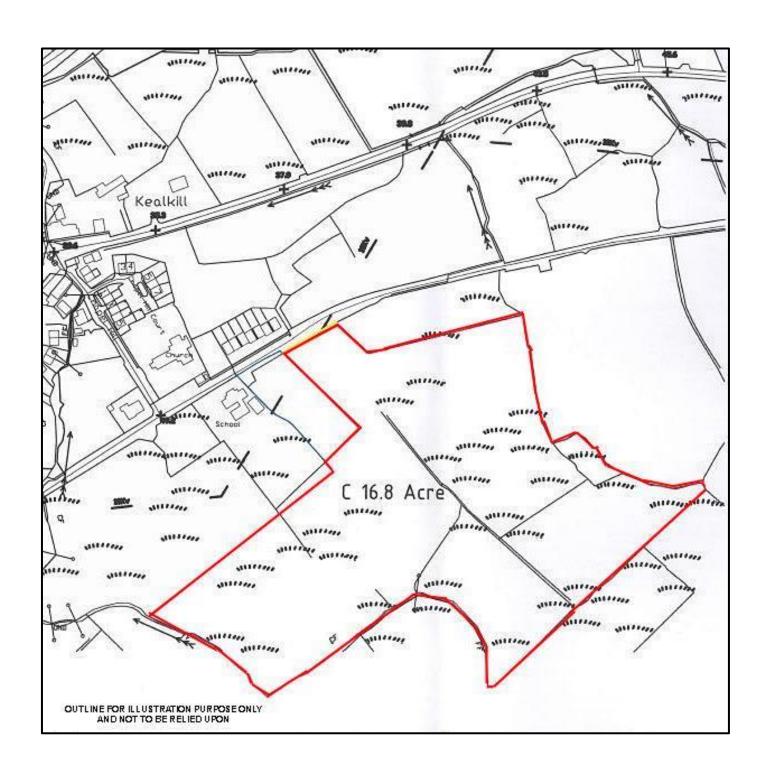

# Lands 16.8 acres approx. Kealkill, Bantry, Co Cork

### **Property Highlights**

- Agricultural Land
- 16.8 acres approx. of agricultural lands situated adjacent to Kealkill village.
- Laid out in one block.
- Fertile lands and ready for cultivation.
- Ideal for small holding or as additional lands.
- Serviced with water and electricity.
- Further details on request.