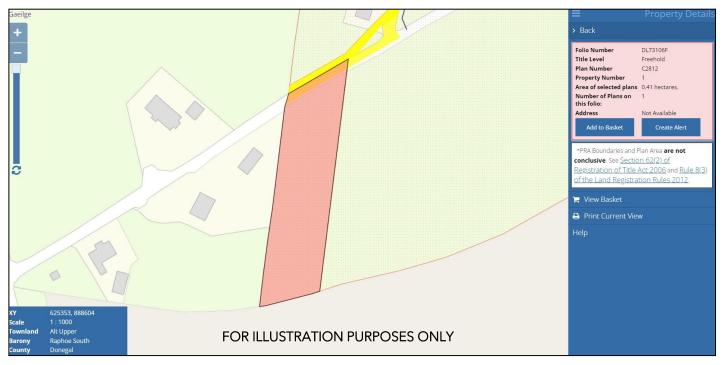

### Description

A rectangular shape residential site contained in Folio DL73106F, extending to 0.41 HA (1.01 Acres) approximately, being sold subject to planning permission. Planning was previously granted (now lapsed) for the construction of a two storey detached house extending to 203 sq m (2,148 sq ft) approximately.