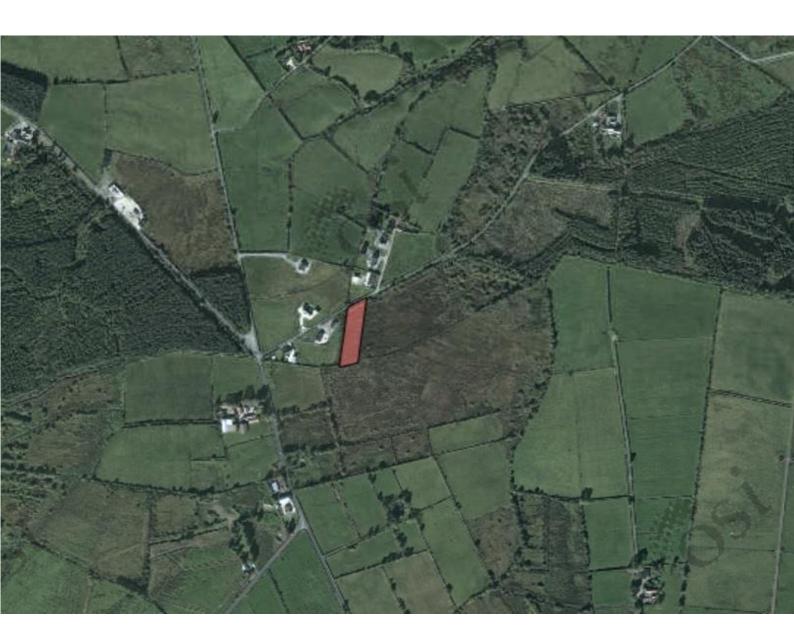

# For Sale

Asking Price: €40,000

0.41 Ha (1.01 Acres) approximately. Alt Upper, Castlefin, Co Donegal.

**BER EXEMPT** 

### Description

A rectangular shape residential site contained in Folio DL73106F, extending to 0.41 HA (1.01 Acres) approximately, being sold subject to planning permission. Planning was previously granted (now lapsed) for the construction of a two storey detached house extending to 203 sq m (2,148 sq ft) approximately.