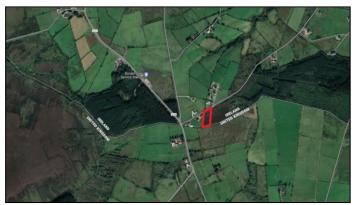

Located within 31km of Letterkenny, 17km from Lifford and 41km from Derry City. The local amenities of the village of Castlefinn are all within 8km of the site.

## Directions

Using Google Maps, insert F93 K30Y and follow the directions. The Eircode is for the house directly opposite the site, which is easily identifiable by our prominent 'For Sale' board. Latitude: 54.745118 Longitude: -7.606372 (copy into Google Maps for location / streetview)