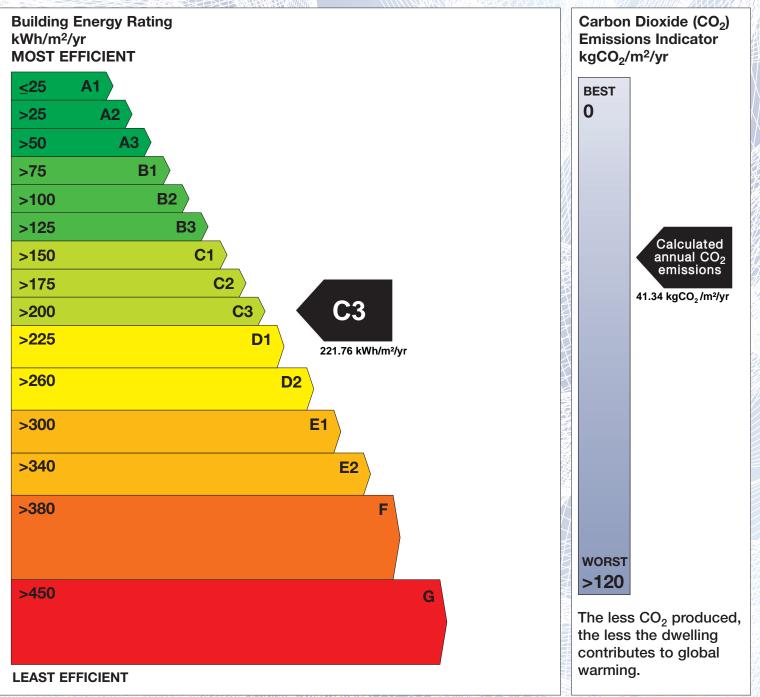

## **Building Energy Rating (BER)**

| BER for the building detailed below is: |                                               | C3     |
|-----------------------------------------|-----------------------------------------------|--------|
| Address                                 | 26 GRIFFEEN GLEN DRIVE<br>LUCAN<br>CO. DUBLIN |        |
| Eircode                                 | K78TC65                                       |        |
| BER Number                              | 113869408                                     |        |
| Date of Issue                           | 01/06/2021                                    |        |
| Valid Until                             | 01/06/2031                                    |        |
| Assessor Number                         | 106017                                        |        |
| Assessor Company No                     | 105154                                        | (HIRE) |

The Building Energy Rating (BER) is an indication of the energy performance of this dwelling. It covers energy use for space heating, water heating, ventilation and lighting, calculated on the basis of standard occupancy. It is expressed as primary energy use per unit floor area per year (kWh/m<sup>2</sup>/yr).

'A' rated properties are the most energy efficient and will tend to have the lowest energy bills.

**IMPORTANT:** This BER is calculated on the basis of data provided to and by the BER Assessor, and using the version of the assessment software quoted below. A future BER assigned to this dwelling may be different, as a result of changes to the dwelling or to the assessment software.