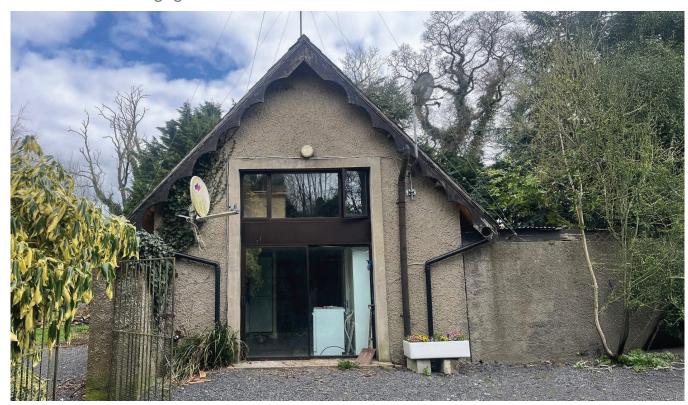

#### **Description:**

The property consists of a derelict house and garage, an American style barn with stables, a sand arena on approximately 9 acres (3.67 ha). The derelict house site comes with full planning permission for a 2,800 sq.ft. replacement dwelling (planning ref: 21/139)

The current garage has been converted to a 2 bedroom house.

#### The accommodation comprises of:

- Kitchenette with wall and floor units, extractor fan and oven
- Sitting room with wooden floors and a solid fuel stove
- Guest w.c. with shower, w.c. and w.h.b.
- Bedroom 1 (4.39m x 2.038m)
- Bedroom 2 (3.054m x 3.58m)