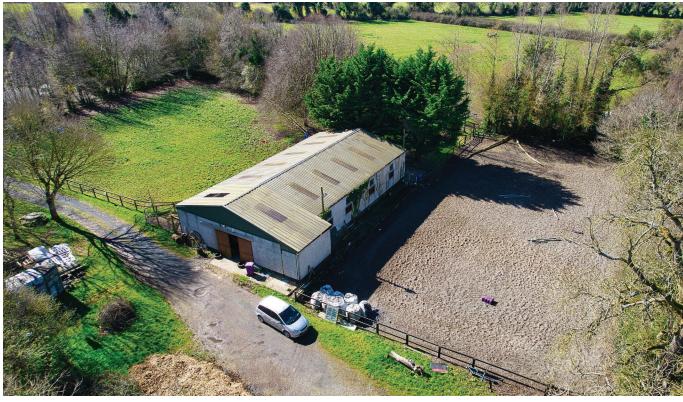

#### Yard space:

- Sand arena (50m x 26m)
- · Dungstead with concrete walls
- Stud railed paddocks
- American style barn (22.97m x 11.78m) including 8 stables fitted with drinkers, mats and feed troughs, a tack room and changing area