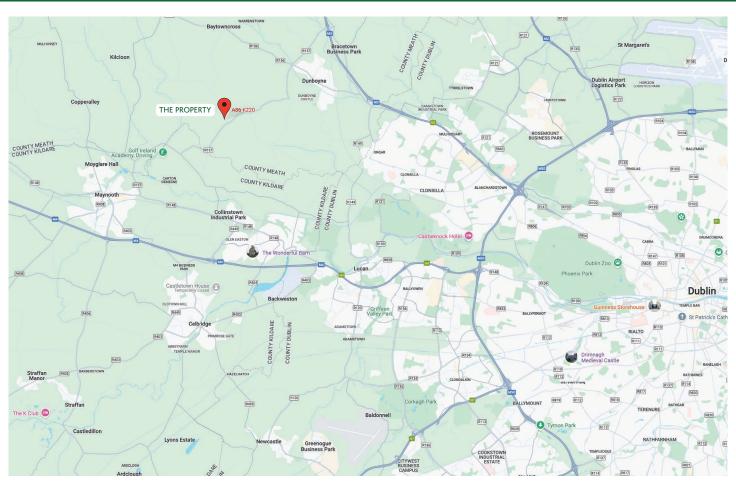

Dunboyne 3km, Maynooth 5km, M50 motorway 15km, Dublin Airport 27km Derelict Residence, Yard and approx. 9 acres (3.67 ha)

#### **Location:**

The property is set on a quiet country road just off of the R157 which joins Maynooth to Dunboyne. Both towns offer a range of amenities including schools, supermarkets, sports clubs and hotels. Maynooth is also home to Maynooth University and Maynooth Business Park. Leixlip is also easily accessible, home to the Intel Ireland Campus while the renowed Carton House and Demesne are nearby.

There are excellent transport links in the area including access to the M4 motorway at Junction 7, M3 motorway at Junction 5, multiple bus routes to Dublin city and access to the Dublin Connolly train line via Maynooth or Dunboyne train stations.

#### **Directions**

Eircode: A86 K220