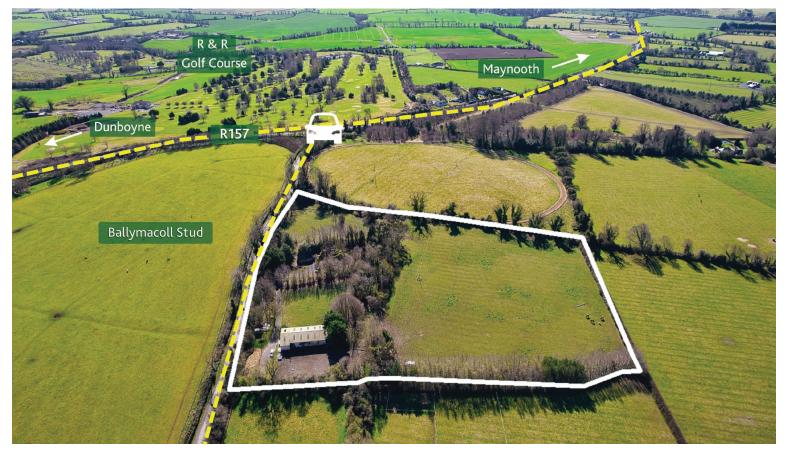

# Ash Hill, Ballymacoll, Dunboyne, Co. Meath F.P.P Replacement Dwelling

- Beautiful holding with equestrian facilities and full planning permission for 2,800 sq.ft. replacement dwelling (planning ref: 21/139)
- Opportunity to develop superb residential holding adjacent to Ballymacoll and Hamwood Studs
- Yard includes American barn with 8 stables, sand arena and dungstead
- Land in nice sized paddocks with additional road frontage
- Excellent location between Maynooth and Dunboyne on the Kildare/Meath border.

Dunboyne 3km, Maynooth 5km, M50 motorway 15km, Dublin Airport 27km Derelict Residence, Yard and approx. 9 acres (3.67 ha)

#### **Description:**

The property consists of a derelict house and garage, an American style barn with stables, a sand arena on approximately 9 acres (3.67 ha). The derelict house site comes with full planning permission for a 2,800 sq.ft. replacement dwelling (planning ref: 21/139)

#### **Location:**

The property is set on a quiet country road just off of the R157 which joins Maynooth to Dunboyne. Both towns offer a range of amenities including schools, supermarkets, sports clubs and hotels. Maynooth is also home to Maynooth University and Maynooth Business Park. Leixlip is also easily accessible, home to the Intel Ireland Campus while the renowed Carton House and Demesne are nearby.