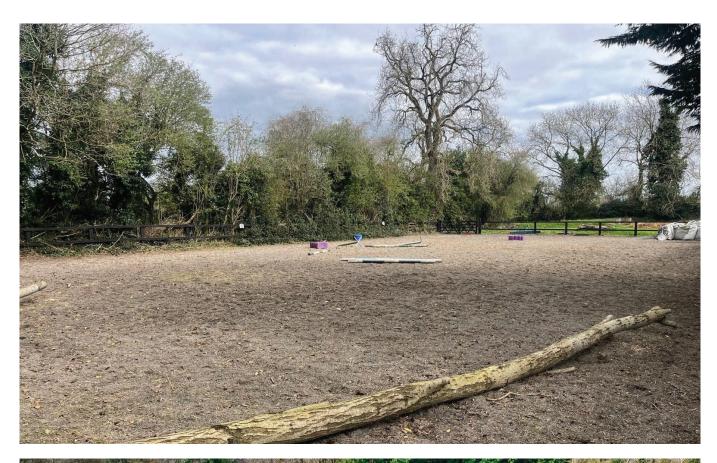

#### Yard space:

- Sand arena (50m x 26m)
- · Dungstead with concrete walls
- Stud railed paddocks
- American style barn (22.97m x 11.78m) including 8 stables fitted with drinkers, mats and feed troughs, a tack room and changing area