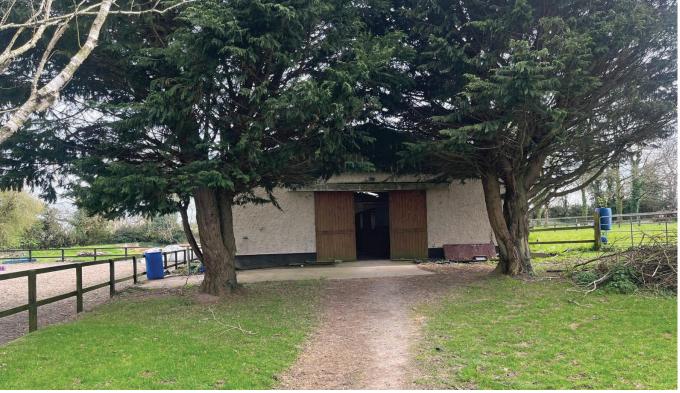

#### Yard space:

- Sand arena (50m x 26m)
- · Dungstead with concrete walls
- Stud railed paddocks
- American style barn (22.97m x 11.78m) including 8 stables fitted with drinkers, mats and feed troughs, a tack room and changing area