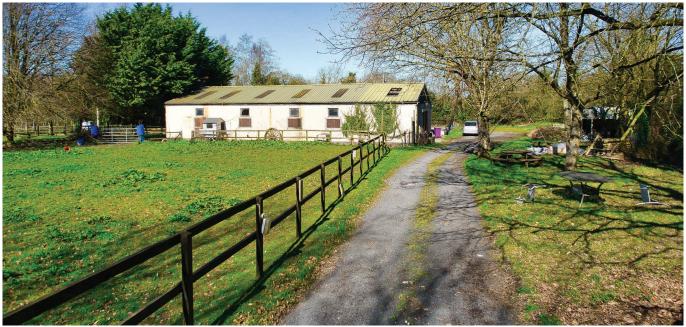

#### **Description:**

The property consists of a derelict house and garage, an American style barn with stables, a sand arena on approximately 9 acres (3.67 ha). The derelict house site comes with full planning permission for a 2,800 sq.ft. replacement dwelling (planning ref: 21/139)

#### Yard space:

- Sand arena (50m x 26m)
- · Dungstead with concrete walls
- Stud railed paddocks
- American style barn (22.97m x 11.78m) including 8 stables fitted with drinkers, mats and feed troughs, a tack room and changing area