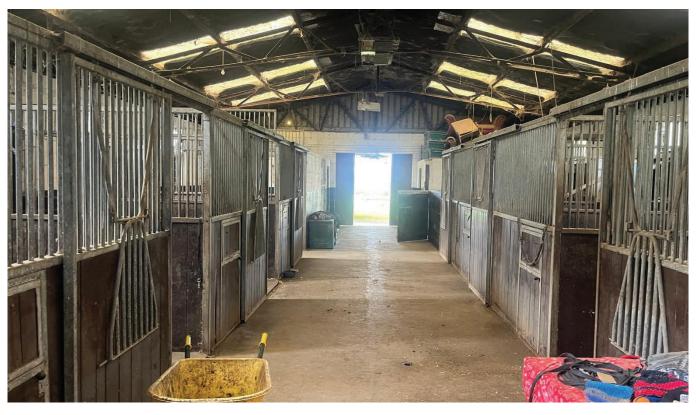

#### Yard space:

- Sand arena (50m x 26m)
- · Dungstead with concrete walls
- Stud railed paddocks
- American style barn (22.97m x 11.78m) including 8 stables fitted with drinkers, mats and feed troughs, a tack room and changing area