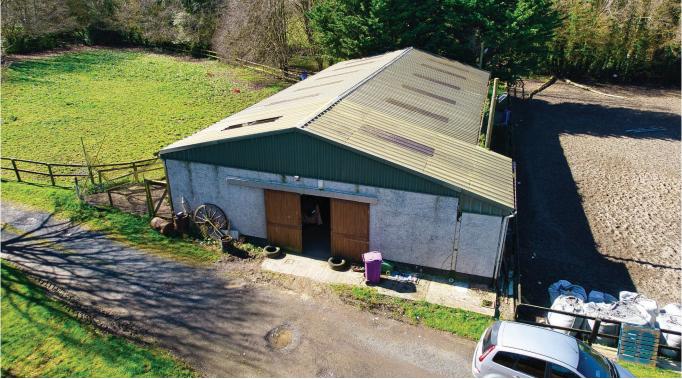

#### Yard space:

- Sand arena (50m x 26m)
- · Dungstead with concrete walls
- Stud railed paddocks
- American style barn (22.97m x 11.78m) including 8 stables fitted with drinkers, mats and feed troughs, a tack room and changing area