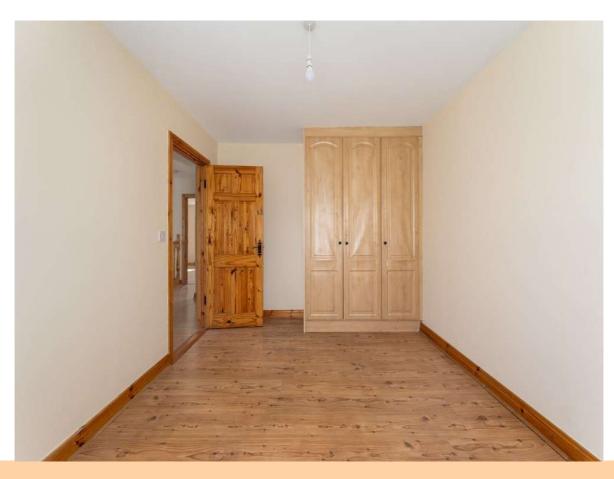

#### **Bedroom 1**

12'2" (3.71m) x 11'6" (3.51m) En-Suite off

#### **Bedroom 2**

12'8" (3.86m) x 9'3" (2.82m)

### **Bedroom 3**

10'6" (3.2m) x 9'0" (2.74m)

### **Bedroom 4**

11'3" (3.43m) x 8'1" (2.46m)