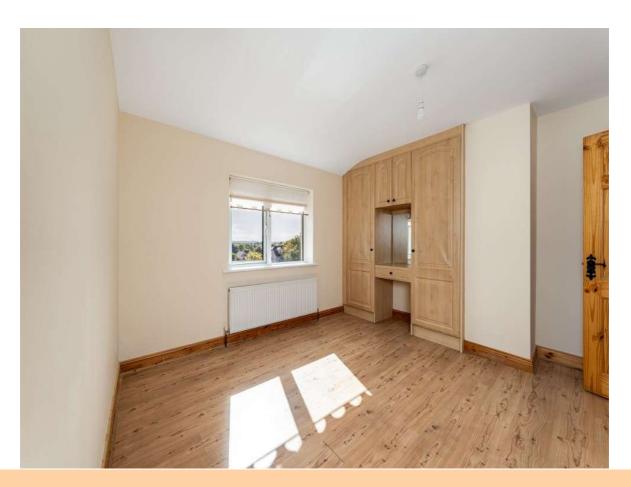

#### **Bedroom 1**

12'2" (3.71m) x 11'6" (3.51m) En-Suite off

#### **Bedroom 2**

12'8" (3.86m) x 9'3" (2.82m)

### **Bedroom 3**

10'6" (3.2m) x 9'0" (2.74m)

### **Bedroom 4**

11'3" (3.43m) x 8'1" (2.46m)