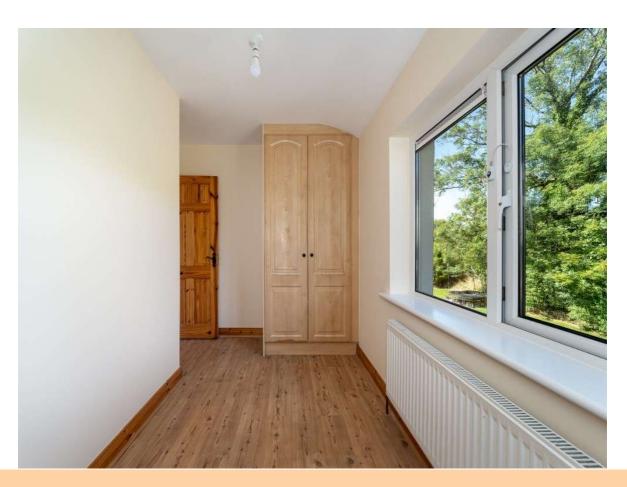

#### **Bedroom 1**

12'2" (3.71m) x 11'6" (3.51m) En-Suite off

#### **Bedroom 2**

12'8" (3.86m) x 9'3" (2.82m)

### **Bedroom 3**

10'6" (3.2m) x 9'0" (2.74m)

### **Bedroom 4**

11'3" (3.43m) x 8'1" (2.46m)