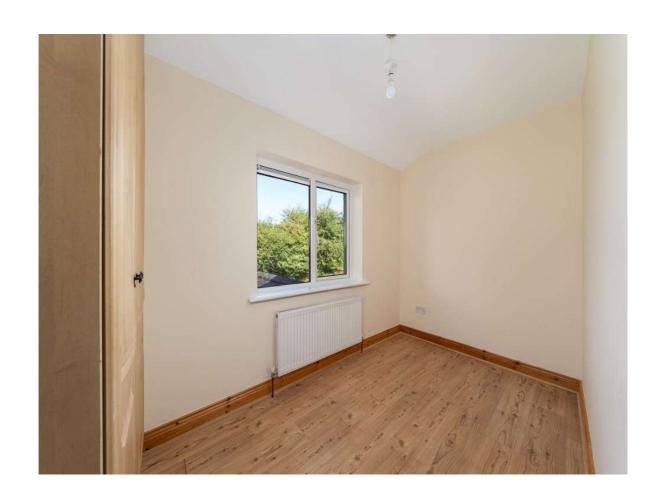

#### **Bedroom 1**

12'2" (3.71m) x 11'6" (3.51m) En-Suite off

#### **Bedroom 2**

12'8" (3.86m) x 9'3" (2.82m)

### **Bedroom 3**

10'6" (3.2m) x 9'0" (2.74m)

### **Bedroom 4**

11'3" (3.43m) x 8'1" (2.46m)