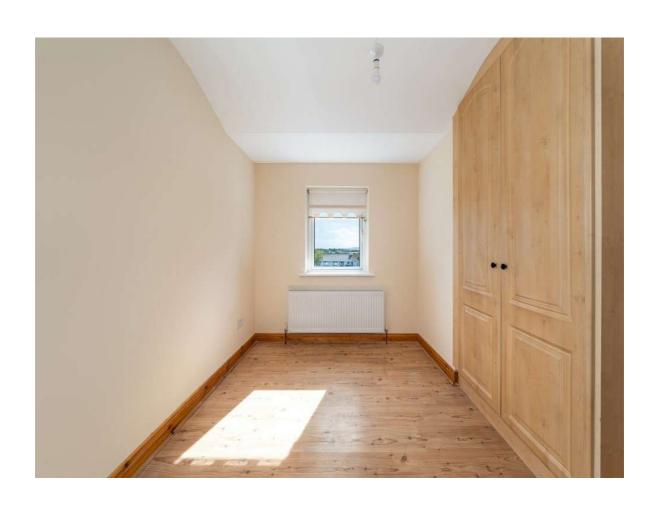

#### **Bedroom 1**

12'2" (3.71m) x 11'6" (3.51m) En-Suite off

#### **Bedroom 2**

12'8" (3.86m) x 9'3" (2.82m)

### **Bedroom 3**

10'6" (3.2m) x 9'0" (2.74m)

### **Bedroom 4**

11'3" (3.43m) x 8'1" (2.46m)