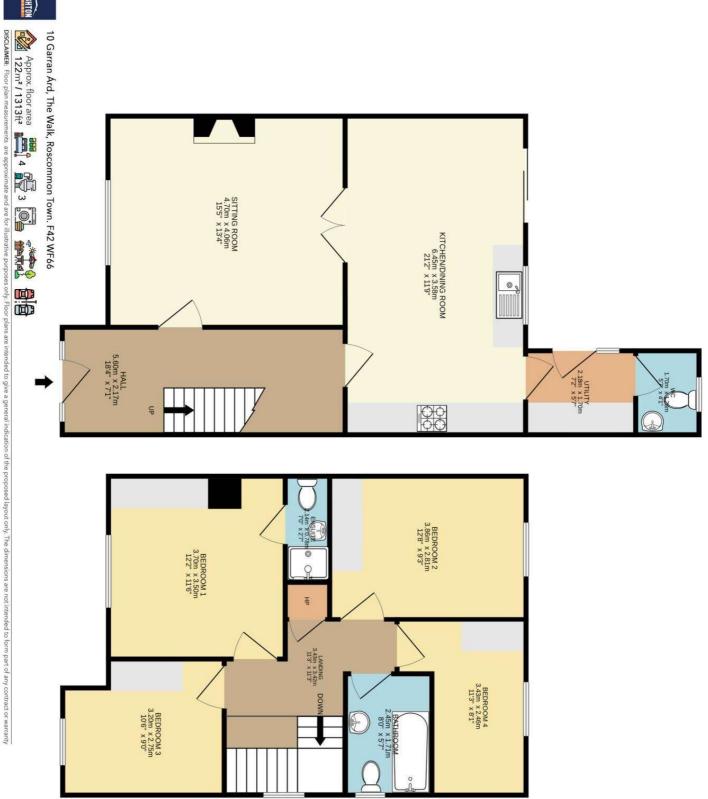

Accommodation includes Ground Floor: hall, sitting room, kitchen/dining room, utility, W.C. First Floor: four bedrooms with one en-suite and main bathroom

Viewing comes highly recommended and is by appointment only.

#### Hall

18'4" (5.59m) x 7'1" (2.16m)

# **Sitting Room**

15'5" (4.7m) x 13'4" (4.06m)

# Kitchen/Dining Room

21'2" (6.45m) x 11'9" (3.58m)

# Utility

7'2" (2.18m) x 5'7" (1.7m)

#### W.C.

5'7" (1.7m) x 4'1" (1.24m)

#### **Bedroom 1**

12'2" (3.71m) x 11'6" (3.51m) En-Suite off

#### **Bedroom 2**

12'8" (3.86m) x 9'3" (2.82m)

### **Bedroom 3**

10'6" (3.2m) x 9'0" (2.74m)

### **Bedroom 4**

11'3" (3.43m) x 8'1" (2.46m)

# **Main Bathroom**

8'0" (2.44m) x 5'7" (1.7m)

10 Garran Árd, The Walk, Roscommon Town. F42 WF66

10 Garran Árd, The Walk, Roscommon Town. F42 WF66

10 Garran Árd, The Walk, Roscommon Town. F42 WF66

10 Garran Árd, The Walk, Roscommon Town. F42 WF66