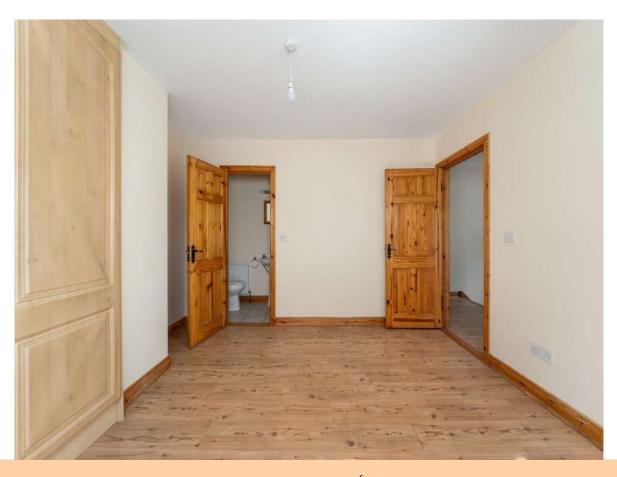

#### **Bedroom 1**

12'2" (3.71m) x 11'6" (3.51m) En-Suite off

#### **Bedroom 2**

12'8" (3.86m) x 9'3" (2.82m)

### **Bedroom 3**

10'6" (3.2m) x 9'0" (2.74m)

### **Bedroom 4**

11'3" (3.43m) x 8'1" (2.46m)