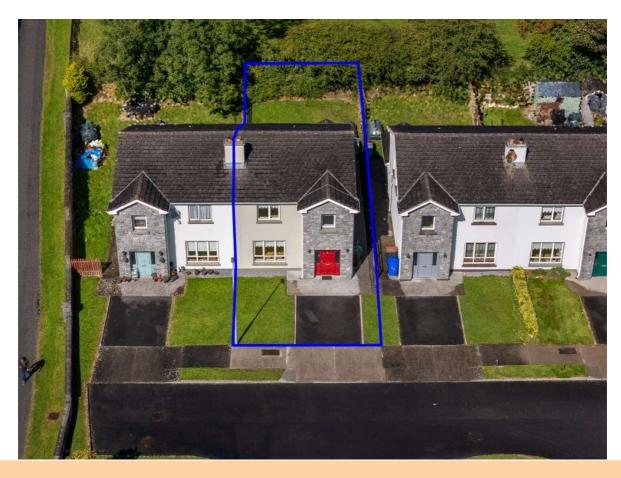

# **For Sale**

10 Garran Árd, The Walk, Roscommon Town. F42 WF66

| Semi-Detached

# **Price Region: Offers in Excess of €250,000**

Attractive four bedroom semi-detached residence in excellent condition throughout boasting spacious living accommodation and located in a much sought after area with 11 houses in the development and within walking distance of Roscommon Town Centre and all amenities. This residence is an ideal family or starter home due to the location.