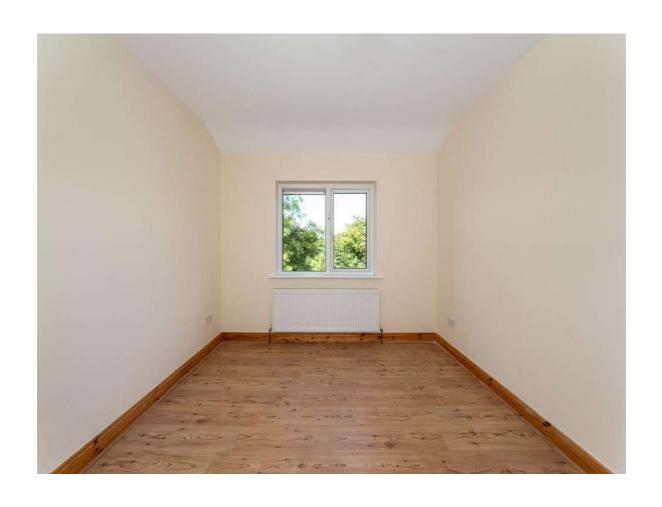

#### **Bedroom 1**

12'2" (3.71m) x 11'6" (3.51m) En-Suite off

#### **Bedroom 2**

12'8" (3.86m) x 9'3" (2.82m)

### **Bedroom 3**

10'6" (3.2m) x 9'0" (2.74m)

### **Bedroom 4**

11'3" (3.43m) x 8'1" (2.46m)