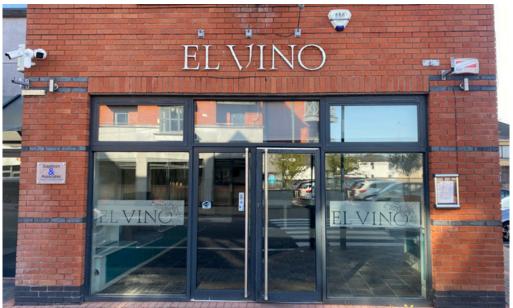

### **DESCRIPTION**

The property comprises a self-contained ground floor restaurant which forms part of a larger three-storey mixed-use building. The restaurant is laid out with an open plan seating area to the front and toilets, commercial kitchen and prep area to the rear. The unit extends to approx. 65 sqm (700 Sqft).