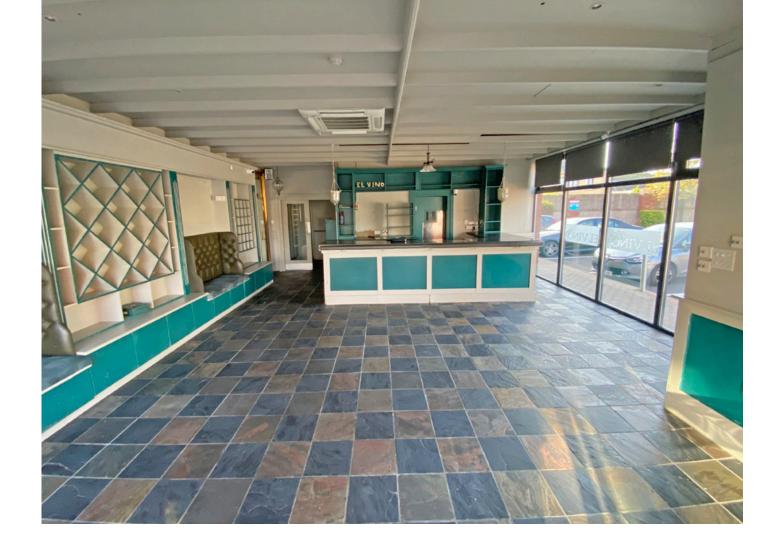

### **DESCRIPTION**

The property comprises a self-contained ground floor restaurant which forms part of a larger three-storey mixed-use building. The restaurant is laid out with an open plan seating area to the front and toilets, commercial kitchen and prep area to the rear. The unit extends to approx. 65 sqm (700 Sqft).

## **ACCOMMODATION**

| Floor           | Description                                                                                  | Sqm | Sqft |
|-----------------|----------------------------------------------------------------------------------------------|-----|------|
| Ground<br>Floor | Self-contained restaurant unit with commercial kitchen/ prep area, storage area and toilets. | 65  | 700  |
| Total           |                                                                                              | 65  | 700  |