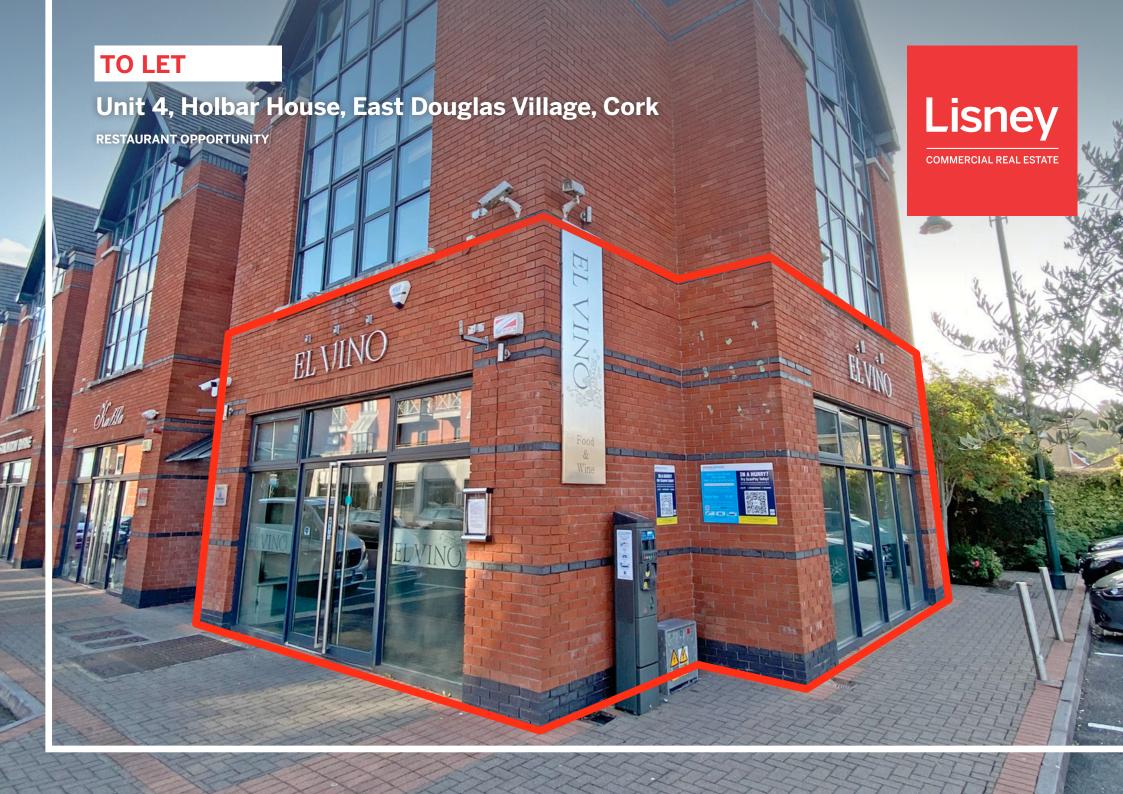

# ABOUT THE PROPERTY

Approx. 65 sqm (700 Sqft)

Self-contained restaurant unit with kitchen and toilet facilities

Convenient location in the heart of Douglas Village with easy access to the South Ring Road network

### **DESCRIPTION**

The property comprises a self-contained ground floor restaurant which forms part of a larger three-storey mixed-use building. The restaurant is laid out with an open plan seating area to the front and toilets, commercial kitchen and prep area to the rear. The unit extends to approx. 65 sqm (700 Sqft).