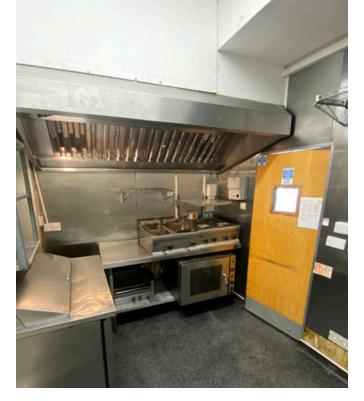

### **DESCRIPTION**

The property comprises a self-contained ground floor restaurant which forms part of a larger three-storey mixed-use building. The restaurant is laid out with an open plan seating area to the front and toilets, commercial kitchen and prep area to the rear. The unit extends to approx. 65 sqm (700 Sqft).

## **ACCOMMODATION**

| Floor           | Description                                                                                  | Sqm | Sqft |
|-----------------|----------------------------------------------------------------------------------------------|-----|------|
| Ground<br>Floor | Self-contained restaurant unit with commercial kitchen/ prep area, storage area and toilets. | 65  | 700  |
| Total           |                                                                                              | 65  | 700  |