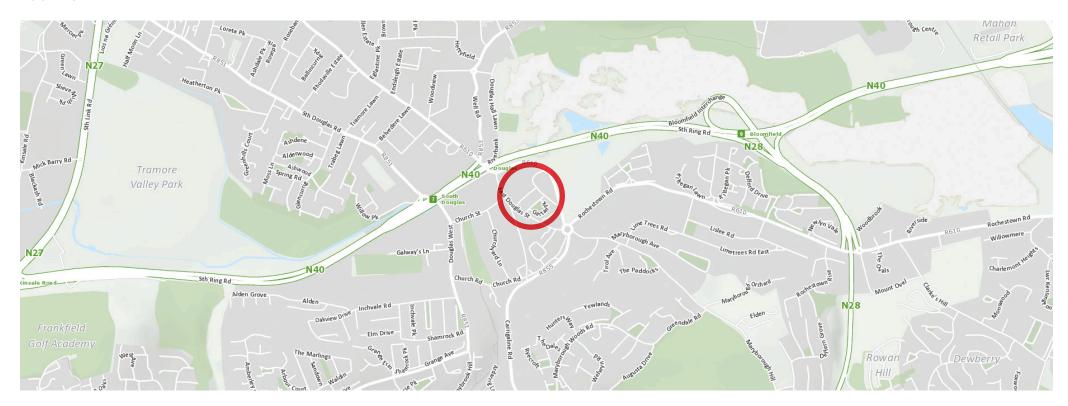

#### **LOCATION MAP**

#### LOCATION

East Douglas Village is centrally located in the heart of Douglas Village, a prime commercial area, which is approximately 5km South East of Cork City centre. The village is the commercial hub for a number of the surrounding suburbs, such as Rochestown, Passage-West, Grange, Donnybrook, Frankfield and Carrigaline. There are also two shopping centres in Douglas anchored by Dunnes Stores and Tesco with Aldi located close to the property.