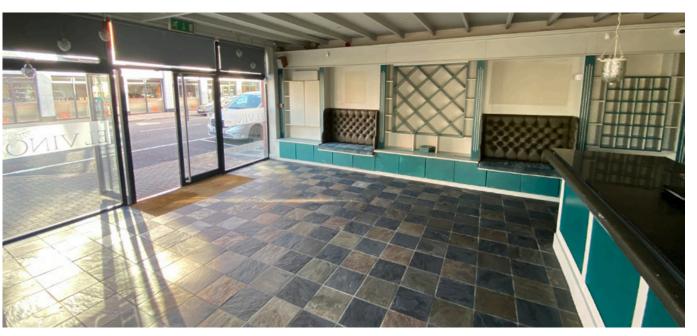

### **DESCRIPTION**

The property comprises a self-contained ground floor restaurant which forms part of a larger three-storey mixed-use building. The restaurant is laid out with an open plan seating area to the front and toilets, commercial kitchen and prep area to the rear. The unit extends to approx. 65 sqm (700 Sqft).

## **ACCOMMODATION**

| Floor           | Description                                                                                  | Sqm | Sqft |
|-----------------|----------------------------------------------------------------------------------------------|-----|------|
| Ground<br>Floor | Self-contained restaurant unit with commercial kitchen/ prep area, storage area and toilets. | 65  | 700  |
| Total           |                                                                                              | 65  | 700  |