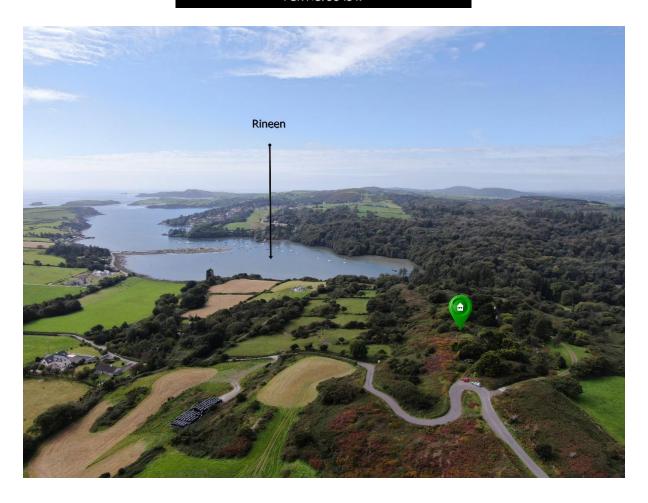

Offers Over 175,000 BER Exempt

Faxbridge Roundabout, Clonakilty, West Cork

O23 8859111 info@martinkelleher.ie martinkelleher.ie

CRO No. 684543

Located in an elevated area of outstanding natural beauty this is a hidden gem of a property. A private leafy lane winds its way down to the house, now in ruins. This is an excellent opportunity to acquire a property with amazing water views from the garden, in one of West Corks most sought after holiday destinations. This property is discreetly located within walking distance (1km) Rineen Pier and a short drive to Union Hall village. Situated on c. 1.5 acres, this this characterful property and used to be a museum and Bed & Breakfast.

#### **Location Map**