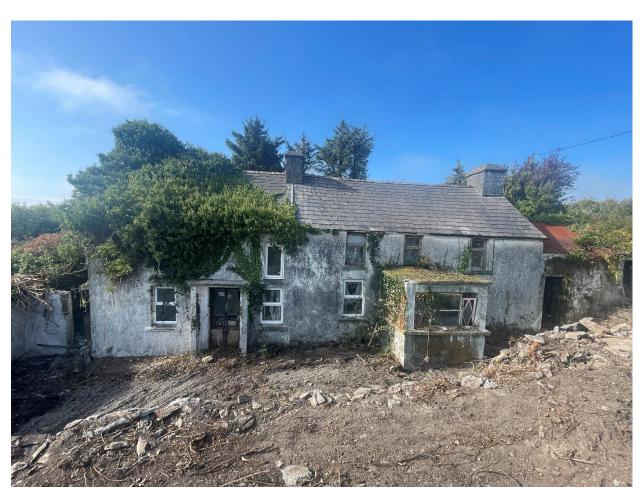

## For Sale - Cooldurragh, Union Hall, Co. Cork P81 DX61

- Coastal property with amazing sea views from the garden in an area of outstanding natural beauty
  - Discreetly located within walking distance (1 km) to the sea
    - A short drive to Union Hall village
  - c. 1.5 acres, former dwelling house, now in ruins offering great possibilities

Offers Over 175,000 BER Exempt

Faxbridge Roundabout, Clonakilty, West Cork

O23 8859111 info@martinkelleher.ie martinkelleher.ie

CRO No. 684543

Located in an elevated area of outstanding natural beauty this is a hidden gem of a property. A private leafy lane winds its way down to the house, now in ruins. This is an excellent opportunity to acquire a property with amazing water views from the garden, in one of West Corks most sought after holiday destinations. This property is discreetly located within walking distance (1km) Rineen Pier and a short drive to Union Hall village. Situated on c. 1.5 acres, this this characterful property and used to be a museum and Bed & Breakfast.

The property is for sale as is and is not subject to viewing internally (for health and safety reasons).