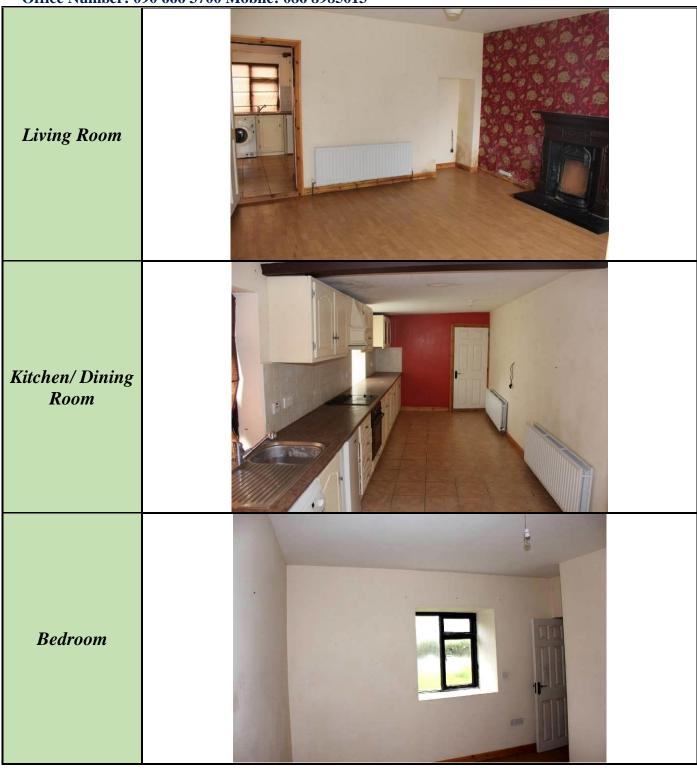

| Room                | Area          | Room Details                                                                                                                                                                          |
|---------------------|---------------|---------------------------------------------------------------------------------------------------------------------------------------------------------------------------------------|
|                     | (Approx)      |                                                                                                                                                                                       |
| Porch to Front      |               |                                                                                                                                                                                       |
| Living Room         | 13'3" x 13'5" | Wooden flooring, open fire with original cast iron surround and mantle, large radiator, window overlooking front gardens                                                              |
| Kitchen/Dining Room | 15'7" x 8'4"  | Fully fitted kitchen with tiled splash back, tiled flooring, integrated oven and hob. Stainless steel sink, window and sun room overlooking rear gardens                              |
| Bedroom 1           | 10'5" x 13'4" | Wooden flooring, overlooking front gardens                                                                                                                                            |
| Bedroom 2           | 10'7" x 10'   | Wooden flooring, overlooking front gardens, access to attic, en-suite off 5'4" x 2'11" toilet, wash hand basin, shower with enclosure, tiled flooring and shower area, walk in closet |
| Rear Hallway        | 5'11" x 3'    | Tiled flooring, rear door to back garden, hot-press  (airing cupboard) with tank                                                                                                      |
| Bathroom            | 7'4" x 8'3"   | Tiled flooring, toilet, wash hand basin, shower and enclosure                                                                                                                         |