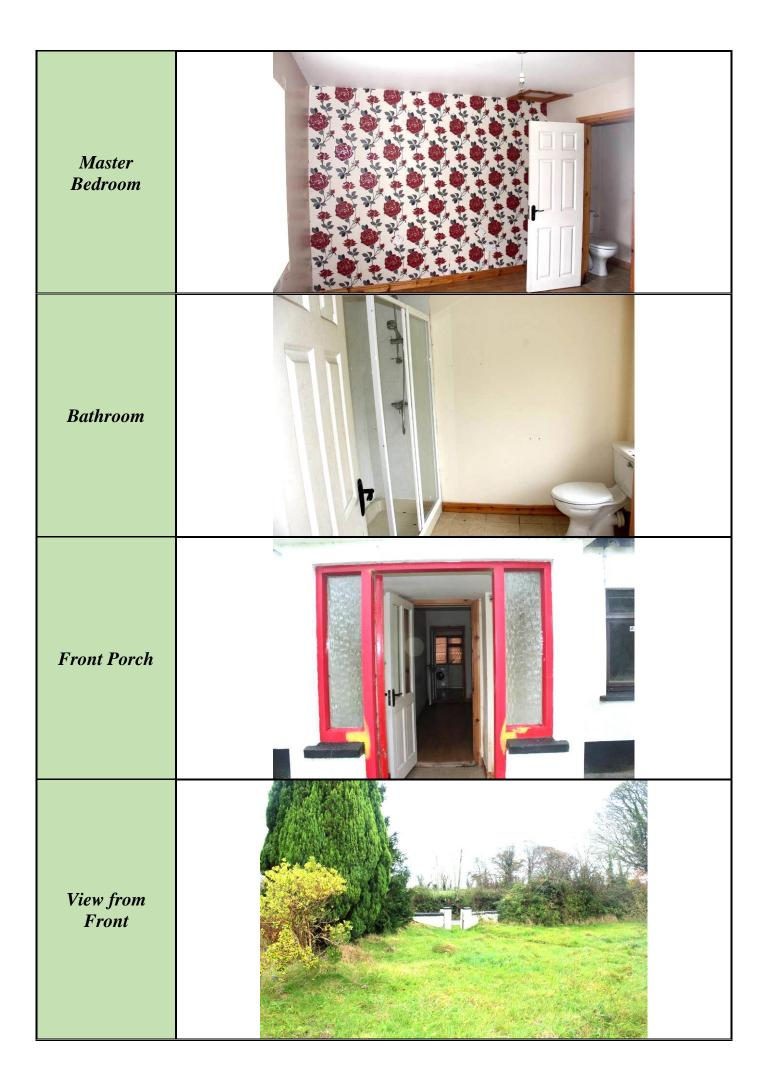

| Room                | Area          | Room Details                                                                                                                                                                          |
|---------------------|---------------|---------------------------------------------------------------------------------------------------------------------------------------------------------------------------------------|
|                     | (Approx)      |                                                                                                                                                                                       |
| Porch to Front      |               |                                                                                                                                                                                       |
| Living Room         | 13'3" x 13'5" | Wooden flooring, open fire with original cast iron surround and mantle, large radiator, window overlooking front gardens                                                              |
| Kitchen/Dining Room | 15'7" x 8'4"  | Fully fitted kitchen with tiled splash back, tiled flooring, integrated oven and hob. Stainless steel sink, window and sun room overlooking rear gardens                              |
| Bedroom 1           | 10'5" x 13'4" | Wooden flooring, overlooking front gardens                                                                                                                                            |
| Bedroom 2           | 10'7" x 10'   | Wooden flooring, overlooking front gardens, access to attic, en-suite off 5'4" x 2'11" toilet, wash hand basin, shower with enclosure, tiled flooring and shower area, walk in closet |
| Rear Hallway        | 5'11" x 3'    | Tiled flooring, rear door to back garden, hot-press  (airing cupboard) with tank                                                                                                      |
| Bathroom            | 7'4" x 8'3"   | Tiled flooring, toilet, wash hand basin, shower and enclosure                                                                                                                         |