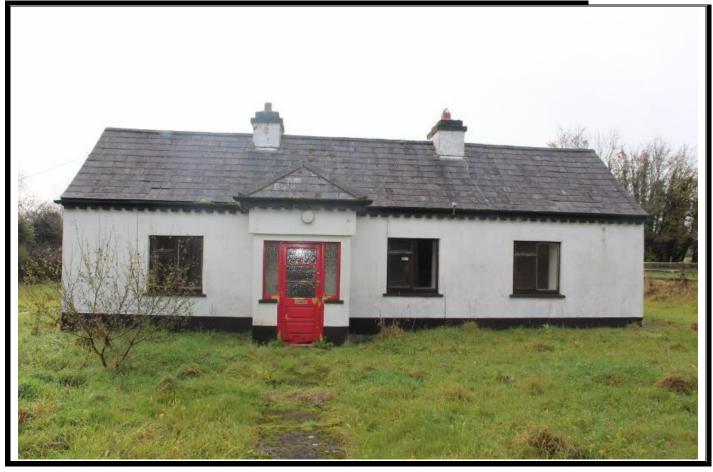

## FOR SALE

**Mill Cottage** Killian Newbridge Co. Galway

Eircode: H53 FW97

PRICE REGION: €45,000

Property Reference: D2010

Quaint cottage located just off the main route (N63) to Galway, outside the village of Newbridge Co. Galway. This cottage holds huge potential with ample room for further expansion (subject to planning). Previously rewired and replumbed sitting on a mature site comprising c. 0.58 acres. The Killian River meanders at the rear of the property. Accommodation includes porch to front, living room, kitchen/dining room, rear hallway, bedrooms 2 in all with one en-suite and bathroom.

## **OTHER FEATURES**

- > Recently rewired and replumbed
- > Beautiful site with mature trees containing c. 0.58 acres
- Located on the outskirts of Newbridge village, c. 5 minutes' drive from Mountbellew town and c. 30 mins from Ballinasloe and Roscommon Town and under 1 hour to Galway City
- > In need of minor renovations and modernisation