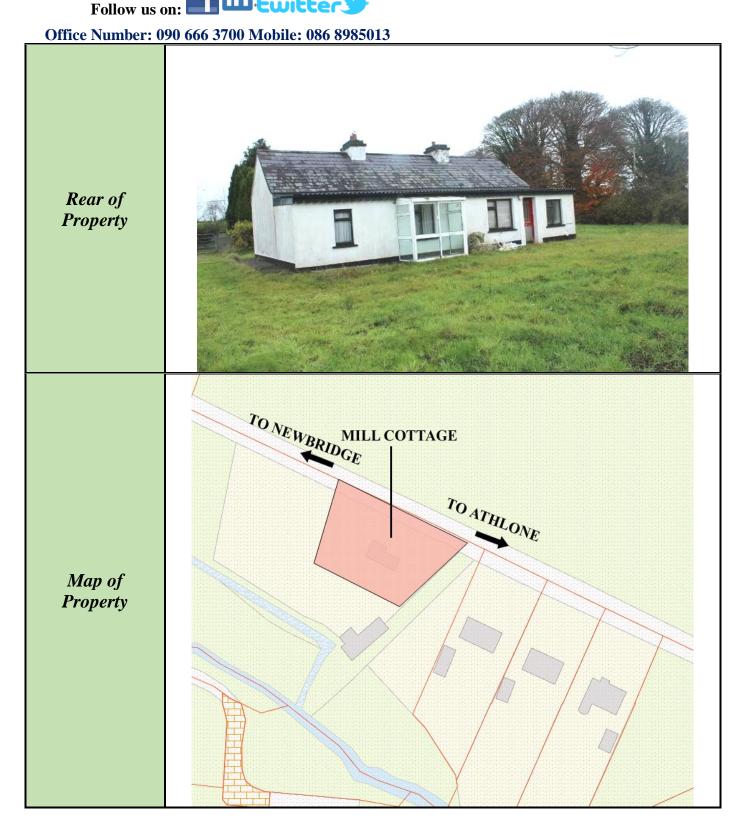

## FOR SALE

**Mill Cottage** Killian Newbridge Co. Galway

Eircode: H53 FW97

PRICE REGION: €45,000

Property Reference: D2010

Quaint cottage located just off the main route (N63) to Galway, outside the village of Newbridge Co. Galway. This cottage holds huge potential with ample room for further expansion (subject to planning). Previously rewired and replumbed sitting on a mature site comprising c. 0.58 acres. The Killian River meanders at the rear of the property. Accommodation includes porch to front, living room, kitchen/dining room, rear hallway, bedrooms 2 in all with one en-suite and bathroom.