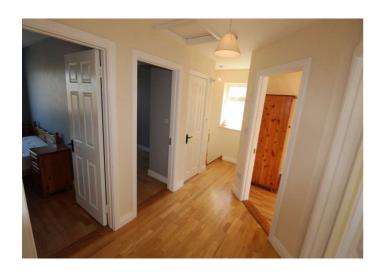

## Landing

9'5" (2.87m) x 6'9" (2.06m) Wooden floor, hotpress (airing cupboard) off