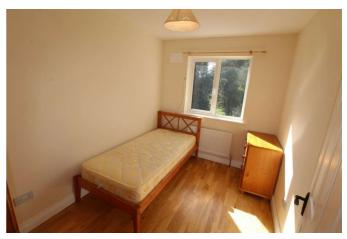

### **Bedroom 1**

11'4" (3.45m) x 7'8" (2.34m) Wooden floor

#### **Bedroom 2**

11'3" (3.43m) x 8'2" (2.49m) Wooden floor

#### **Bedroom 4**

10'6" (3.2m) x 9'0" (2.74m) Wooden floor