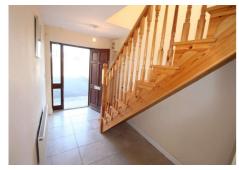

## **Reception Hallway**

19'0" (5.79m) x 6'10" (2.08m) Doorway to, tiled floor, stairs to first floor

## Landing

9'5" (2.87m) x 6'9" (2.06m) Wooden floor, hotpress (airing cupboard) off