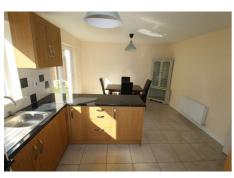

## Kitchen/Dining Room

17'3" (5.26m) x 12'10" (3.91m) Fully fitted kitchen including built in electric oven, gas hob, extractor fan, fridge freezer, breakfast counter, tiled floor, inset tiling, double doors to rear