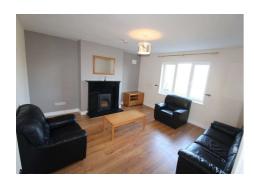

## Sitting Room

15'3" (4.65m) x 14'8" (4.47m) Marble fireplace with fireplace inset, wooden floor