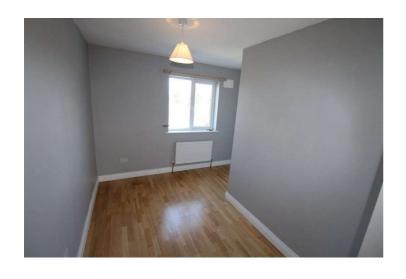

### **Bedroom 1**

11'4" (3.45m) x 7'8" (2.34m) Wooden floor

#### **Bedroom 2**

11'3" (3.43m) x 8'2" (2.49m) Wooden floor

#### **Bedroom 3**

13'3" (4.04m) x 11'9" (3.58m) Wooden floor, en-suite off 8'2" x 3, toilet, wash hand basin, shower, tiled floor, part wall tiling

#### **Bedroom 4**

10'6" (3.2m) x 9'0" (2.74m) Wooden floor