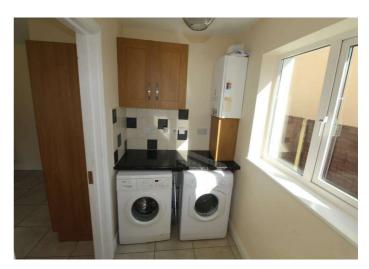

## Utility

8'8" (2.64m) x 4'10" (1.47m) Fitted units, built in washing machine & dryer, gas indoor boiler, tiled floor, door to rear