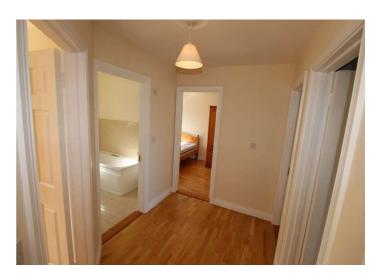

## Landing

9'5" (2.87m) x 6'9" (2.06m) Wooden floor, hotpress (airing cupboard) off