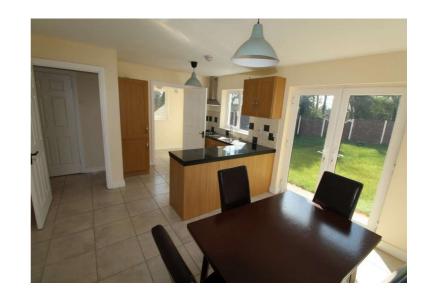

## Kitchen/Dining Room

17'3" (5.26m) x 12'10" (3.91m) Fully fitted kitchen including built in electric oven, gas hob, extractor fan, fridge freezer, breakfast counter, tiled floor, inset tiling, double doors to rear