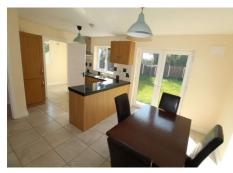

## Kitchen/Dining Room

17'3" (5.26m) x 12'10" (3.91m) Fully fitted kitchen including built in electric oven, gas hob, extractor fan, fridge freezer, breakfast counter, tiled floor, inset tiling, double doors to rear