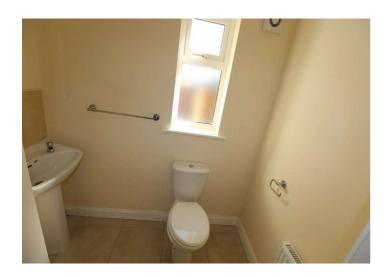

r, inset tiling, double doors to rear

## Utility

8'8" (2.64m) x 4'10" (1.47m) Fitted units, built in washing machine & dryer, gas indoor boiler, tiled floor, door to rear

#### W.C.

6'8" (2.03m) x 4'6" (1.37m) Toilet, wash hand basin, tiled floor

## Landing

9'5" (2.87m) x 6'9" (2.06m) Wooden floor, hotpress (airing cupboard) off

### **Bedroom 1**

11'4" (3.45m) x 7'8" (2.34m) Wooden floor

#### **Bedroom 2**

11'3" (3.43m) x 8'2" (2.49m) Wooden floor

#### **Bedroom 3**

13'3" (4.04m) x 11'9" (3.58m) Wooden floor, en-suite off 8'2" x 3, toilet, wash hand basin, shower, tiled floor, part wall tiling

#### **Bedroom 4**

10'6" (3.2m) x 9'0" (2.74m) Wooden floor

#### **Bathroom**

- Laid lawns, large enclosed garden to rear
- Tarmacadam driveway to front
- Gas fired central heating