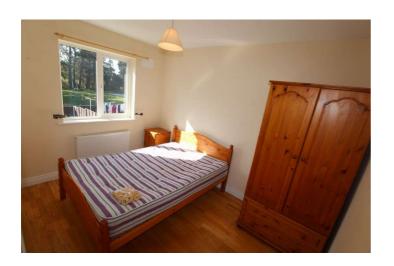

#### **Bedroom 3**

13'3" (4.04m) x 11'9" (3.58m) Wooden floor, en-suite off 8'2" x 3, toilet, wash hand basin, shower, tiled floor, part wall tiling