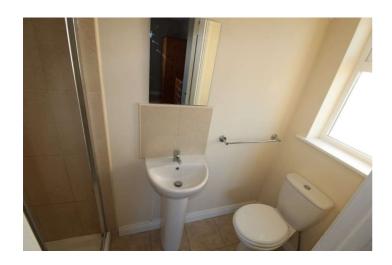

#### **Bedroom 3**

13'3" (4.04m) x 11'9" (3.58m) Wooden floor, en-suite off 8'2" x 3, toilet, wash hand basin, shower, tiled floor, part wall tiling

#### **Bathroom**

- Laid lawns, large enclosed garden to rear
- Tarmacadam driveway to front
- Gas fired central heating