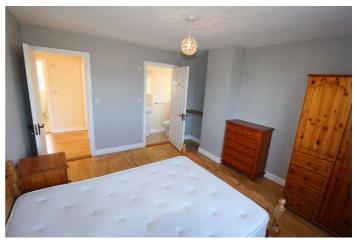

#### **Bedroom 3**

13'3" (4.04m) x 11'9" (3.58m) Wooden floor, en-suite off 8'2" x 3, toilet, wash hand basin, shower, tiled floor, part wall tiling