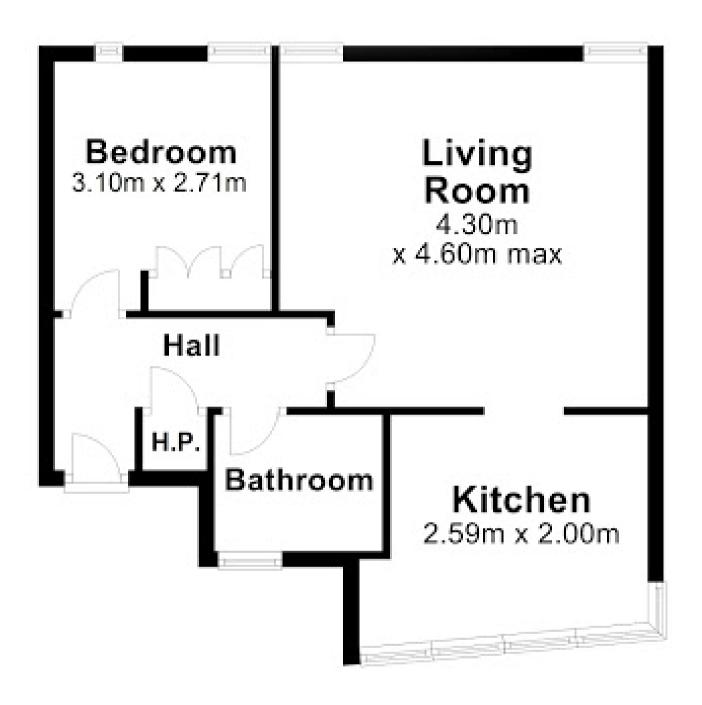

The accommodation of c 49.23 sq m (530 sq ft) comprises an Entrance Hall, Livingroom/Diningroom, Kitchen, double Bedroom and Bathroom.

#### **Entrance Hall:**

with Hot Presss with insulated cylinder.

Livingroom/Dining: 4.60m x 4.30m. (15'0" max x 14'0")

Kitchen: 2.59m x 2.00m. (8'4" x 6'5")

average measurement. With range of fitted units and work top areas with tiled surround incorporating stainless steel double sink, built-in oven, ceramic hob, extractor, fridge/freezer and plumbed for washing machine.

Bedroom: 3.10m x 2.71m. (10'2" x 8'9")

with double fitted wardrobes.

Bathroom: (6'9" x 5'6")

White suite incorporating bath with shower attachment, w.h.b. and w.c. Fully tiled walls and floor.