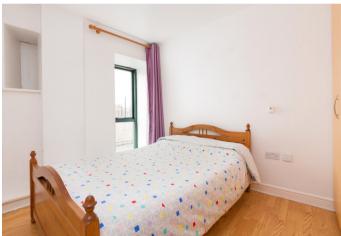

Bedroom: 3.10m x 2.71m. (10'2" x 8'9")

with double fitted wardrobes.

Bathroom: (6'9" x 5'6")

White suite incorporating bath with shower attachment, w.h.b. and w.c. Fully tiled walls and floor.