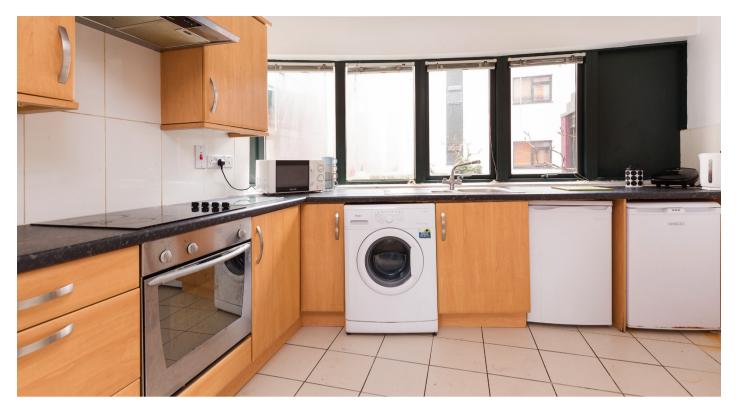

#### **Entrance Hall:**

with Hot Presss with insulated cylinder.

Livingroom/Dining: 4.60m x 4.30m. (15'0" max x 14'0")

Kitchen: 2.59m x 2.00m. (8'4" x 6'5")

average measurement. With range of fitted units and work top areas with tiled surround incorporating stainless steel double sink, built-in oven, ceramic hob, extractor, fridge/freezer and plumbed for washing machine.