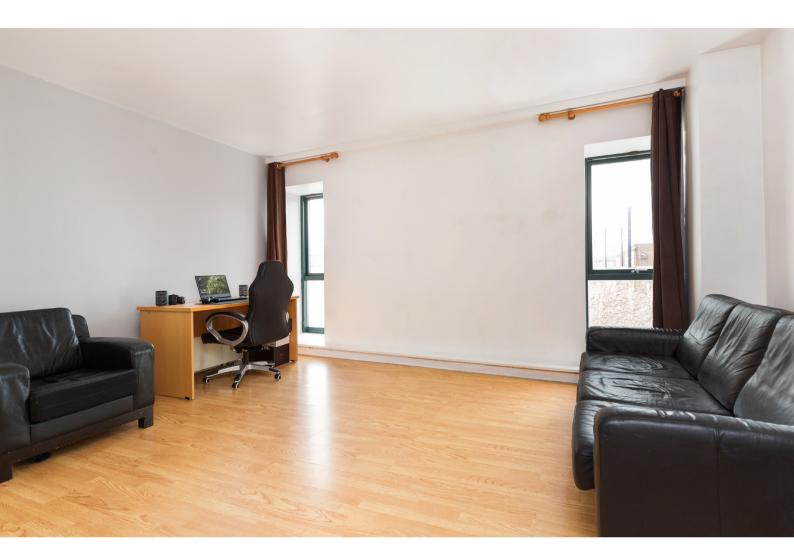

The accommodation of c 49.23 sq m (530 sq ft) comprises an Entrance Hall, Livingroom/Diningroom, Kitchen, double Bedroom and Bathroom.

#### **Entrance Hall:**

with Hot Presss with insulated cylinder.

Livingroom/Dining: 4.60m x 4.30m. (15'0" max x 14'0")

Kitchen: 2.59m x 2.00m. (8'4" x 6'5")

average measurement. With range of fitted units and work top areas with tiled surround incorporating stainless steel double sink, built-in oven, ceramic hob, extractor, fridge/freezer and plumbed for washing machine.