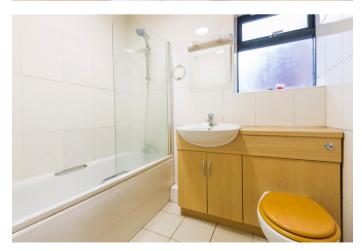

Bedroom: 3.10m x 2.71m. (10'2" x 8'9")

with double fitted wardrobes.

Bathroom: (6'9" x 5'6")

White suite incorporating bath with shower attachment, w.h.b. and w.c. Fully tiled walls and floor.