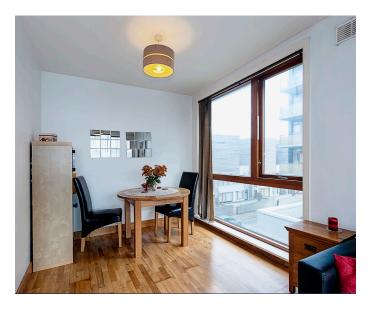

### Living / Dining Room

c.3.75m x 4.94m

Open plan living and dining area, high ceiling, balcony door, tv point, oak wood floor.