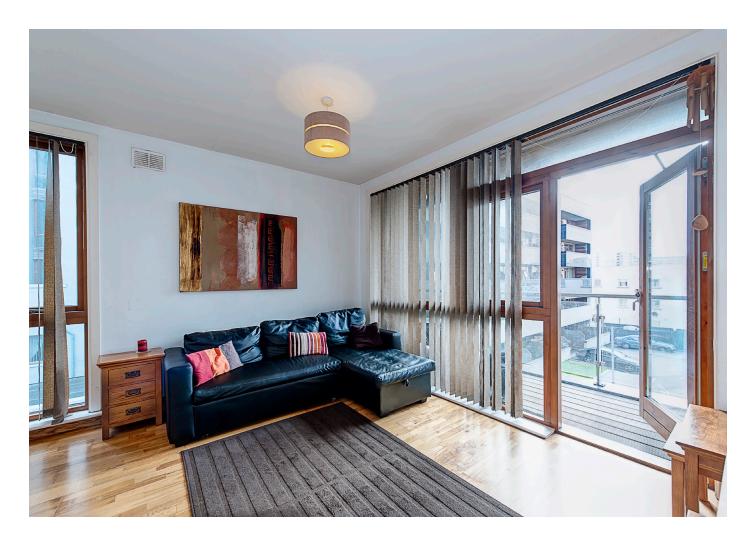

### Living / Dining Room

c.3.75m x 4.94m

Open plan living and dining area, high ceiling, balcony door, tv point, oak wood floor.