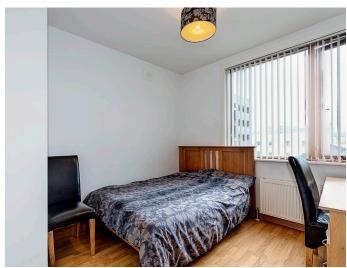

#### Bedroom 1

c.3.56m x 2.94m

Double bedroom, laminate timber floor, fitted wardrobe.

#### Bedroom 2

c.2.14m x 3.55m

Laminate wood floor, fitted wardrobe.