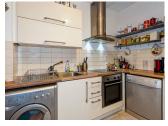

#### Kitchen

c.1.86m x 2.9m

Cream kitchen units with timber effect counter top including Beko, fridge freezer, Beko dishwasher, Beko cooker and hob with stainless steel extractor hood, Indesit washer/dryer, splashback wall tiling and complete floor tiling. The kitchen is a separate room from living / dining area.