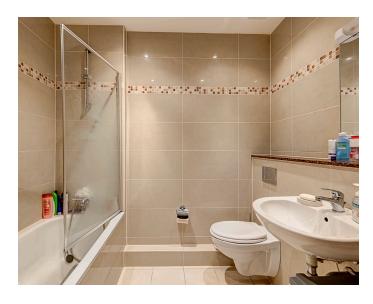

#### **Bathroom**

c.2.23m x 1.85m

Fully fitted bathroom with complete wall and floor tiling, white sanitary ware suite comprising WC, whb, bath with bath screen, chrome towel rail, extractor fan.