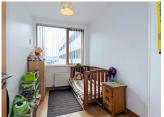

#### Bedroom 1

c.3.56m x 2.94m

Double bedroom, laminate timber floor, fitted wardrobe.

#### Bedroom 2

c.2.14m x 3.55m

Laminate wood floor, fitted wardrobe.