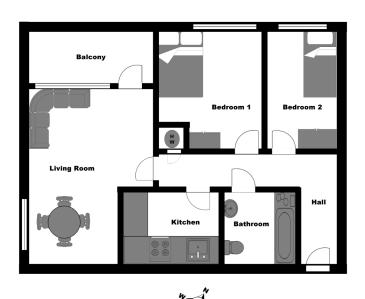

#### **Accommodation:**

Floor Area: c.55sq.m. / 590sq.ft.

### **Entrance Hall**

c.5.19m x 1.05m

Oak wood floor, visual intercom.

### Living / Dining Room

c.3.75m x 4.94m

Open plan living and dining area, high ceiling, balcony door, tv point, oak wood floor.

#### Kitchen

c.1.86m x 2.9m

Cream kitchen units with timber effect counter top including Beko, fridge freezer, Beko dishwasher, Beko cooker and hob with stainless steel extractor hood, Indesit washer/dryer, splashback wall tiling and complete floor tiling. The kitchen is a separate room from living / dining area.

#### **Bathroom**

c.2.23m x 1.85m

Fully fitted bathroom with complete wall and floor tiling, white sanitary ware suite comprising WC, whb, bath with bath screen, chrome towel rail, extractor fan.

#### Bedroom 1

c.3.56m x 2.94m

Double bedroom, laminate timber floor, fitted wardrobe.

#### Bedroom 2

c.2.14m x 3.55m

Laminate wood floor, fitted wardrobe.

### Hotpress

Two large shelves and insulated water tank.

#### Outside

c.3.45 m x 1.58 m decked balcony, external light. 1 designated parking space.