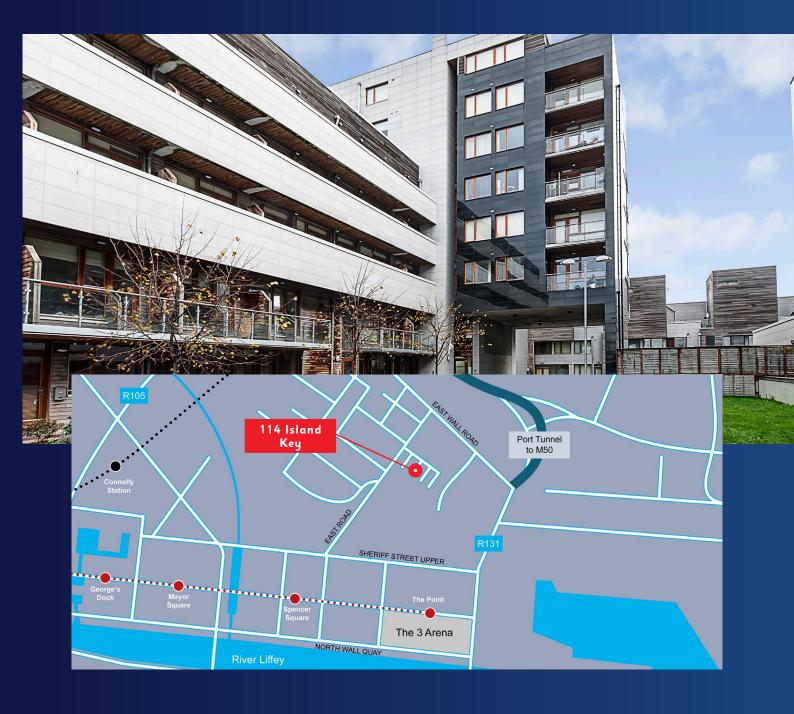

### Location:

This apartment is located just off East Road in East Wall, close to Spencer Dock, The Convention Centre, Luas line, 3 Arena and the IFSC.