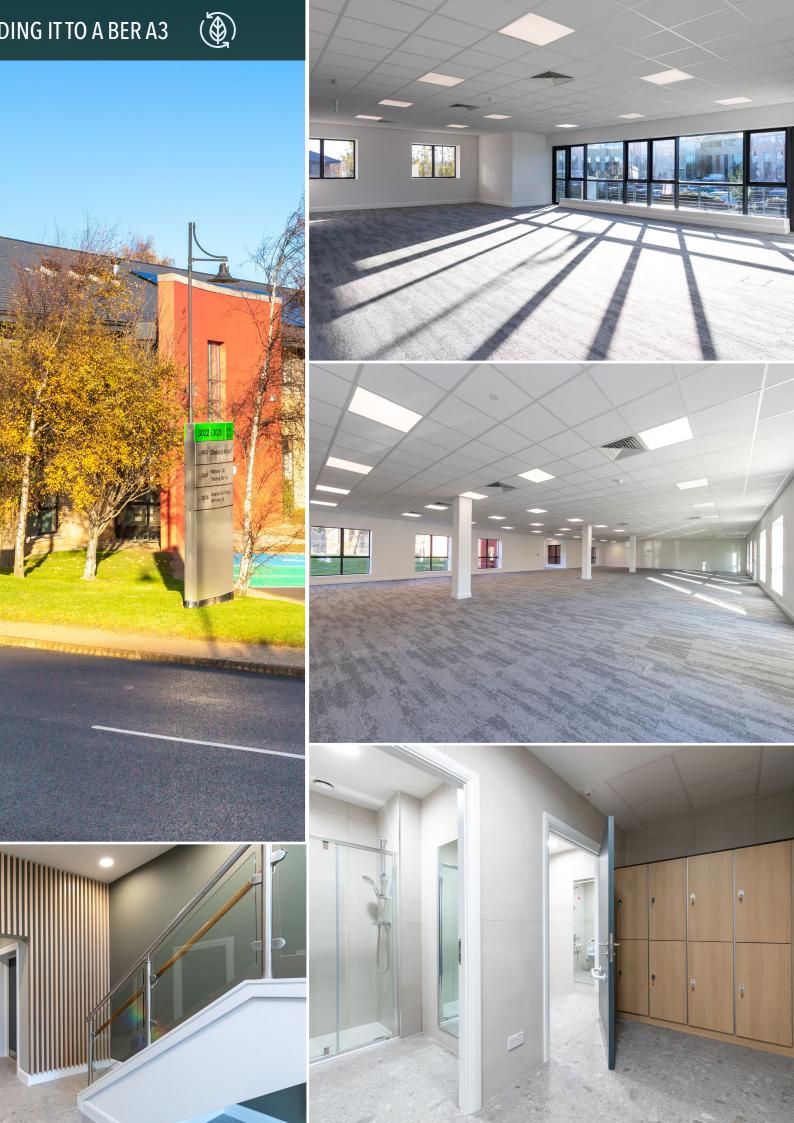

The space has been completely retrofitted to a very high standard and boasts an A3 BER rating, plus many additional energy saving features.

#### **SPECIFICATION**

Grade A fit-out

**EV Chargers** 

Double-height entrance

LED lighting with daylight control sensors

Dedicated fully-equipped shower and changing facilities

Solar panels directly supporting energy supply for the space

Cooling by a high-efficiency air source heat pumps (ASHP)

Intruder alarm and access control security system

Demand led mechanical ventilation