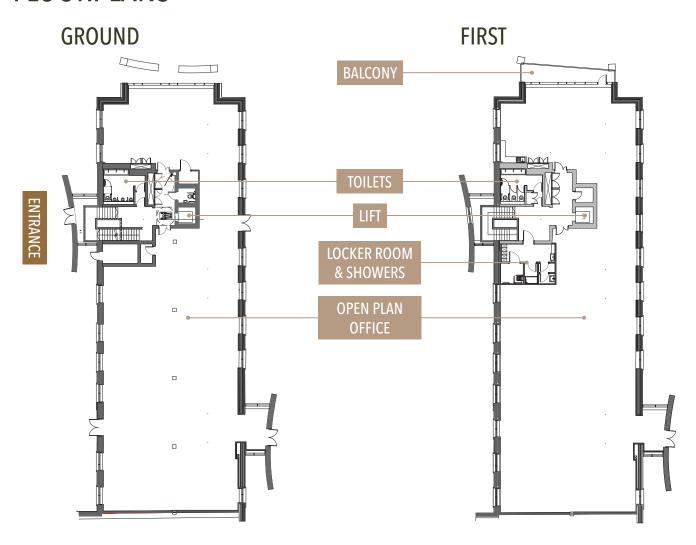

## **FLOORPLANS**

## **ACCOMMODATION**

| Floor  | Sq Ft  | Sq M  |
|--------|--------|-------|
| Ground | 6,155  | 572   |
| First  | 6,155  | 572   |
| Total  | 12,309 | 1,144 |