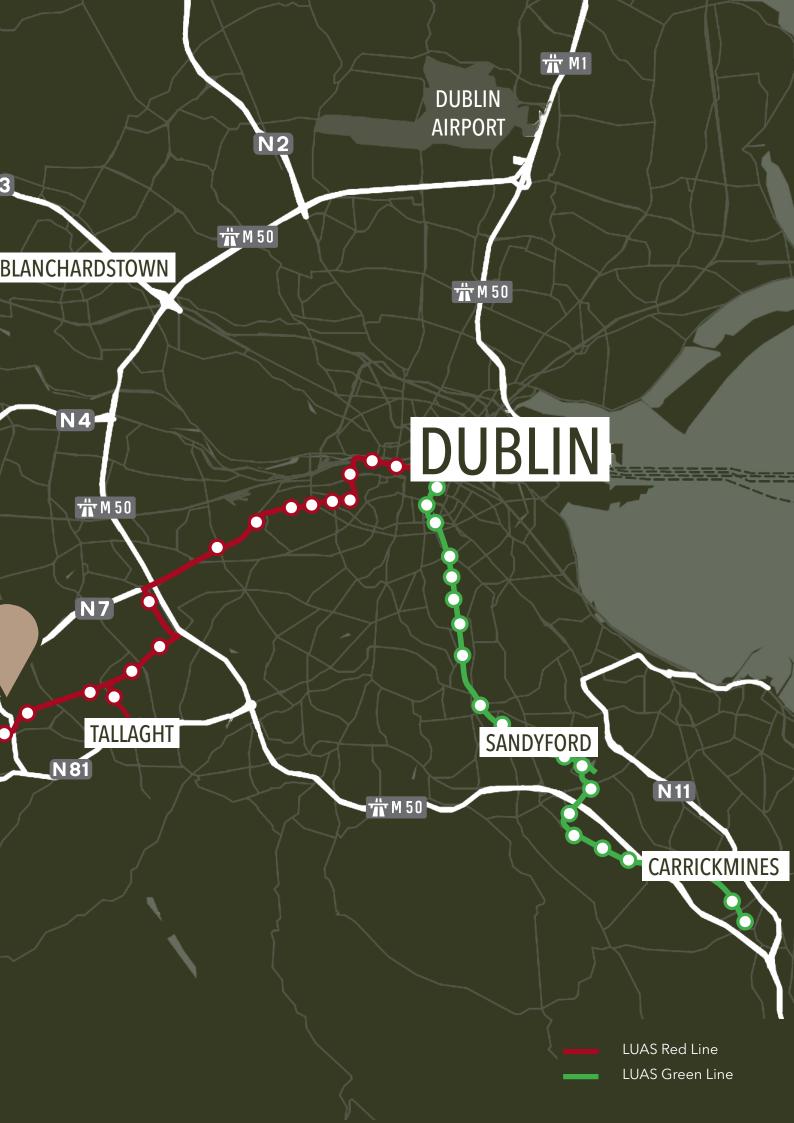

# LOCATION **L→ MATTERS**

Citywest is located approximately 15 km south west of Dublin city centre. Citywest Business Campus is an established suburban business campus with international occupiers including Pfizer, Adobe, SAP, Takeda & Glanbia.

3022 is centrally located within the Business Park and offers easy access onto the Naas Road (N7) which leads onto the M50 which links to all major roadways both north and south of the city. Dublin Airport is located approximately 28 km north east from Citywest.

The Business Campus is well serviced in terms of public transport with the LUAS Red Line within a 10-minute walk from property which provides regular access to and from Dublin city centre. Within the park there is a campus shuttle service and the park is also served by Dublin Bus with multiple routes connecting the park with the city and greater Dublin area.