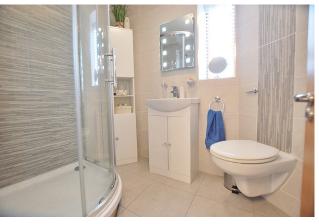

#### **BATHROOM**

7'2" x 5'9" (2.2m x 1.8m)

Fully tiled with wc, whb, shower cubicle with triton shower.