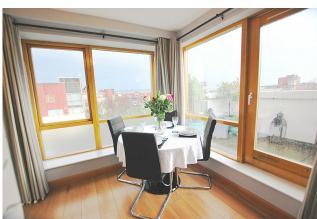

The entire property has been thoroughly refurbished and the dual aspect living accommodation spans to c. 810 sq ft. With access from the dining area and the lounge you will find a full length terrace with ample room for outdoor relaxation and further enhanced by a sunny south westerly orientation. Arguably the finest property ever to come to the market in Cedarbrook - Viewing is strongly advised.

#### KITCHEN/ DINING ROOM

14'1" x 8'2"" (4.3m x 2.5m)

Laminate flooring, dual aspect, fitted kitchen with tiled splashback and door to terrace.