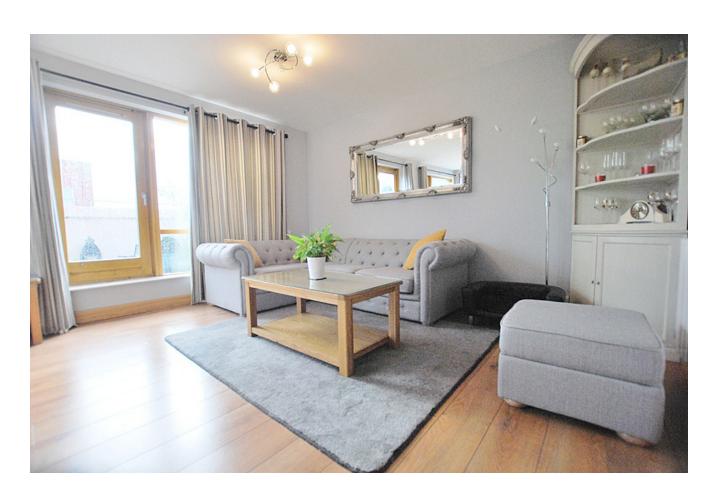

#### **LOUNGE**

13'4" x 11'4" (4.1m x 3.5m)

Laminate flooring, access to kitchen, dining area, and door to terrace.