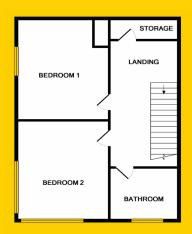

## BEDROOM 1

12'7" x 9'8" (3.9m x 3m)

Double bedroom, laminate flooring, built in wardrobes with overhead storage.

#### **BEDROOM 2**

12'7" x 9'1" (3.7m x 2.8m)

Double bedroom, carpet to floor, built in wardrobes, high ceiling and dual aspect.

#### **BATHROOM**

7'2" x 5'9" (2.2m x 1.8m)

Fully tiled with wc, whb, shower cubicle with triton shower.