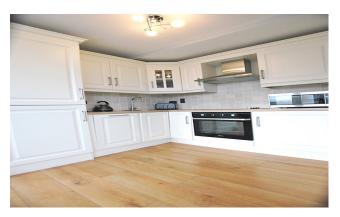

#### KITCHEN/ DINING ROOM

14'1" x 8'2"" (4.3m x 2.5m)

Laminate flooring, dual aspect, fitted kitchen with tiled splashback and door to terrace.