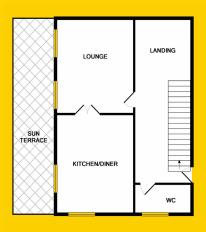

## **HALLWAY**

Carpet to stairs leading to first floor landing, landing gives access to lounge, guest wc and stairway to second floor.

#### **LOUNGE**

13'4" x 11'4" (4.1m x 3.5m)

Laminate flooring, access to kitchen, dining area, and door to terrace.

#### KITCHEN/ DINING ROOM

14'1" x 8'2"" (4.3m x 2.5m)

Laminate flooring, dual aspect, fitted kitchen with tiled splashback and door to terrace.