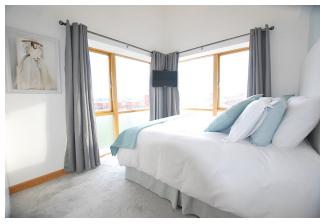

## BEDROOM 1

12'7" x 9'8" (3.9m x 3m)

Double bedroom, laminate flooring, built in wardrobes with overhead storage.

#### **BEDROOM 2**

12'7" x 9'1" (3.7m x 2.8m)

Double bedroom, carpet to floor, built in wardrobes, high ceiling and dual aspect.