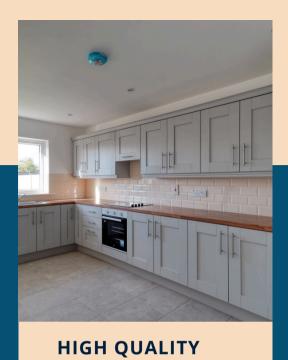

### **INTERNAL FINISHES**

- Fully Painted
- Quality Joinery
- Fully fitted Kitchen with colour choices
- •
- Tiled Bathrooms
- Generous Lighting & power point provision