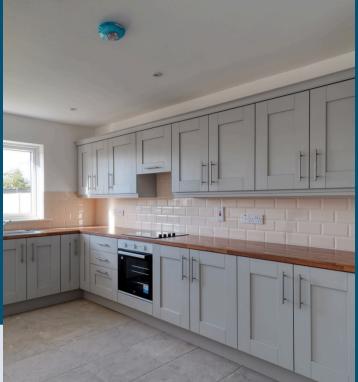

### **INTERNAL FINISHES**

- Fully Painted
- Quality Joinery
- Fully fitted Kitchen with colour choices
- •
- Tiled Bathrooms
- Generous Lighting & power point provision