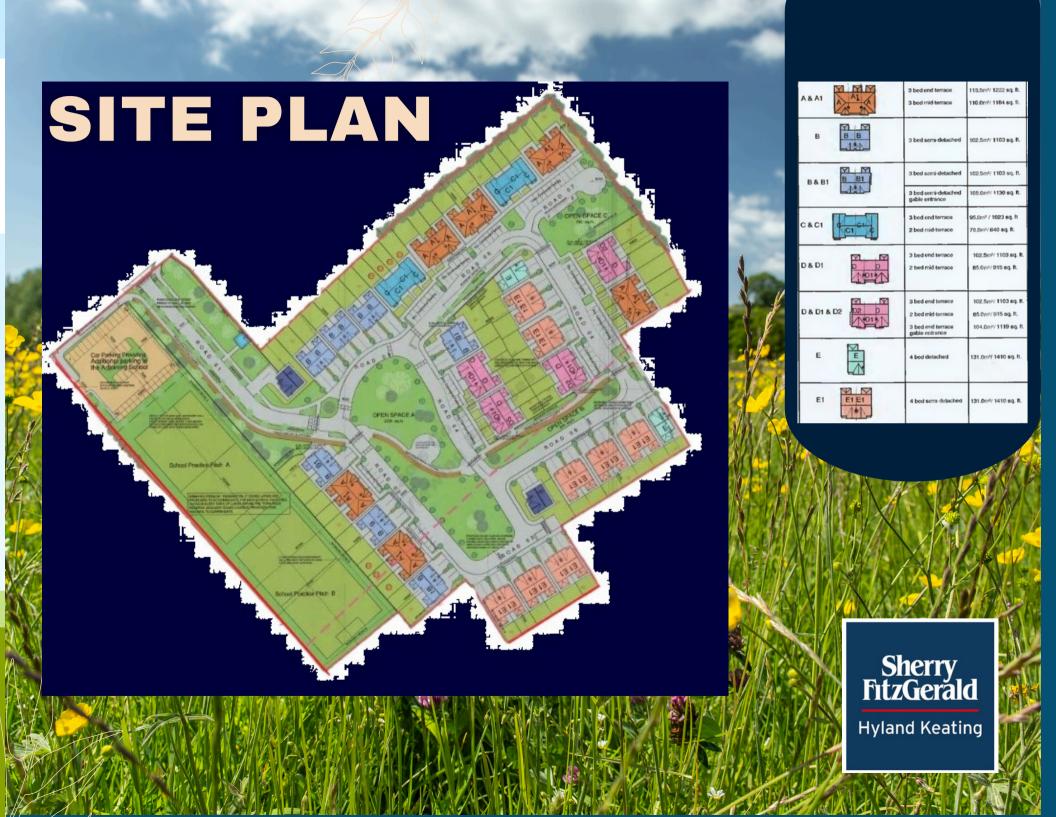

## THE HOMES

### THE ACORN

• Living room

Price Form

• 3 Bedroom

€340,000

• 3 Bathroom

• 1 Kitchen

Terraced

• 1,222sq.ft (113.5 sq.m)

#### THE BARK

• Living room

• 3 Bedroom Price From

• 3 Bathroom

€340,000

• 1 Kitchen

Semi Detached

• 1,119sq.ft (104 sq.m)

#### THE EVERGREEN

Living room

• 4 Bedroom House Price

• 3 Bathroom

€390,000

• 1 Kitchen

• Semi Detached

• 1,410sq.ft (131sq.m)