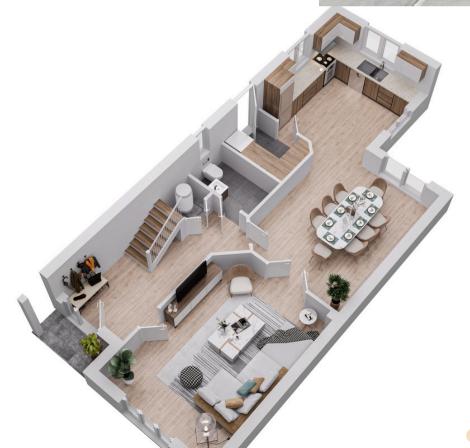

#### THE EVERGREEN

Living room

• 4 Bedroom House Price

• 3 Bathroom

€390,000

• 1 Kitchen

• Semi Detached

• 1,410sq.ft (131sq.m)