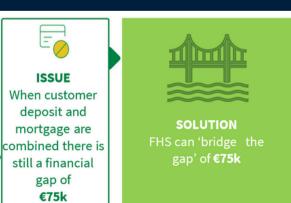

Helping first-time buyers, self-builders (first time) and other eligible applicants to secure their first home anywhere in the Republic of Ireland.

The Government of Ireland (Department of Housing, Local Government and Heritage), in partnership with Participating Lenders, has introduced a Shared Equity Scheme to help you bridge the gap between your deposit and mortgage, and the price of your new home.