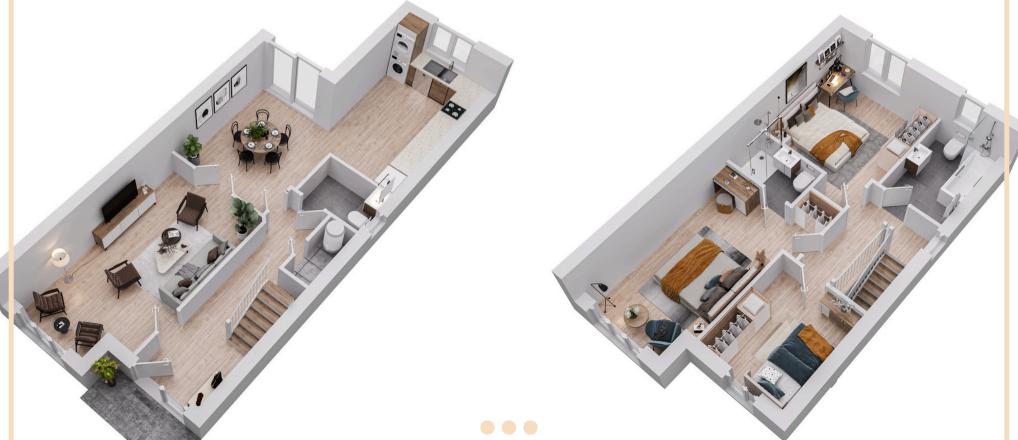

### THE ACORN

• Living room

Price Form

• 3 Bedroom

€340,000

• 3 Bathroom

• 1 Kitchen

Terraced

• 1,222sq.ft (113.5 sq.m)

# THE ACORN

A RATED HOME

Sherry FitzGerald Hyland Keating

3 BED TERRACED 1,222 SQ.FT

- Living room
- 3 Bedroom
- 3 Bathroom
- 1 Kitchen
- Terraced
- 1,222sq.ft (113.5 sq.M)