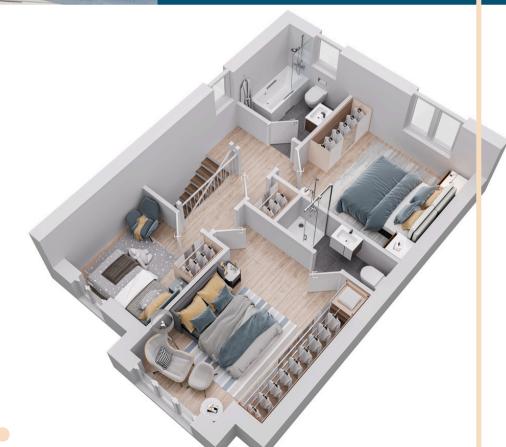

### THE ACORN

• Living room

Price Form

• 3 Bedroom

€340,000

• 3 Bathroom

• 1 Kitchen

Terraced

• 1,222sq.ft (113.5 sq.m)