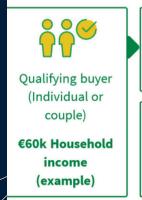

Helping first-time buyers, self-builders (first time) and other eligible applicants to secure their first home anywhere in the Republic of Ireland.

The Government of Ireland (Department of Housing, Local Government and Heritage), in partnership with Participating Lenders, has introduced a Shared Equity Scheme to help you bridge the gap between your deposit and mortgage, and the price of your new home.

The Help-To-Buy scheme is designed to help first-time buyers overcome the hurdle of getting your deposit together.

The Help-To-Buy scheme is a tax rebate scheme for first-time homebuyers, provided by the Irish Government.

With it, you can get 10% of the purchase price or up to a maximum of €30,000 towards your deposit for a new-build house or apartment.

Help-to-Buy cannot be used to purchase previously owned or second-hand homes