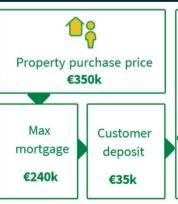

Helping first-time buyers, self-builders (first time) and other eligible applicants to secure their first home anywhere in the Republic of Ireland.

The Government of Ireland (Department of Housing, Local Government and Heritage), in partnership with Participating Lenders, has introduced a Shared Equity Scheme to help you bridge the gap between your deposit and mortgage, and the price of your new home.

The Help-To-Buy scheme is designed to help first-time buyers overcome the hurdle of getting your deposit together.

The Help-To-Buy scheme is a tax rebate scheme for first-time homebuyers, provided by the Irish Government.

With it, you can get 10% of the purchase price or up to a maximum of €30,000 towards your deposit for a new-build house or apartment.

Help-to-Buy cannot be used to purchase previously owned or second-hand homes