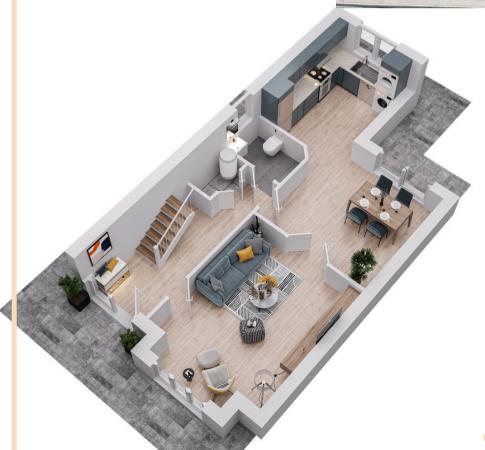

### THE ACORN

• Living room

Price Form

• 3 Bedroom

€340,000

• 3 Bathroom

• 1 Kitchen

Terraced

• 1,222sq.ft (113.5 sq.m)