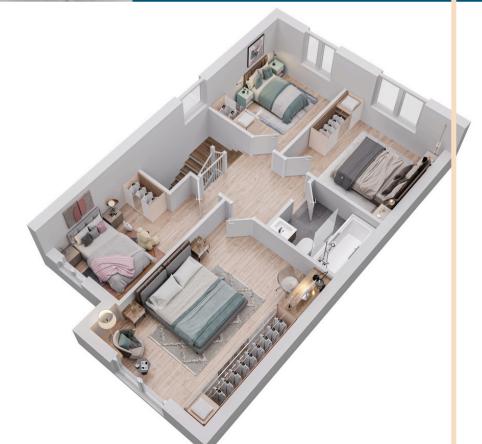

## SPACE FOR FAMILY LIVING

Large Spacious rooms if you wish to raise a family. Working from home is easily accomodated

### **COMFORT**

Space and light help you to bring the plans for your home to life. Our designers factor in real furniture sizes into each home's layout to make furnishing out to make taste a far easier process.