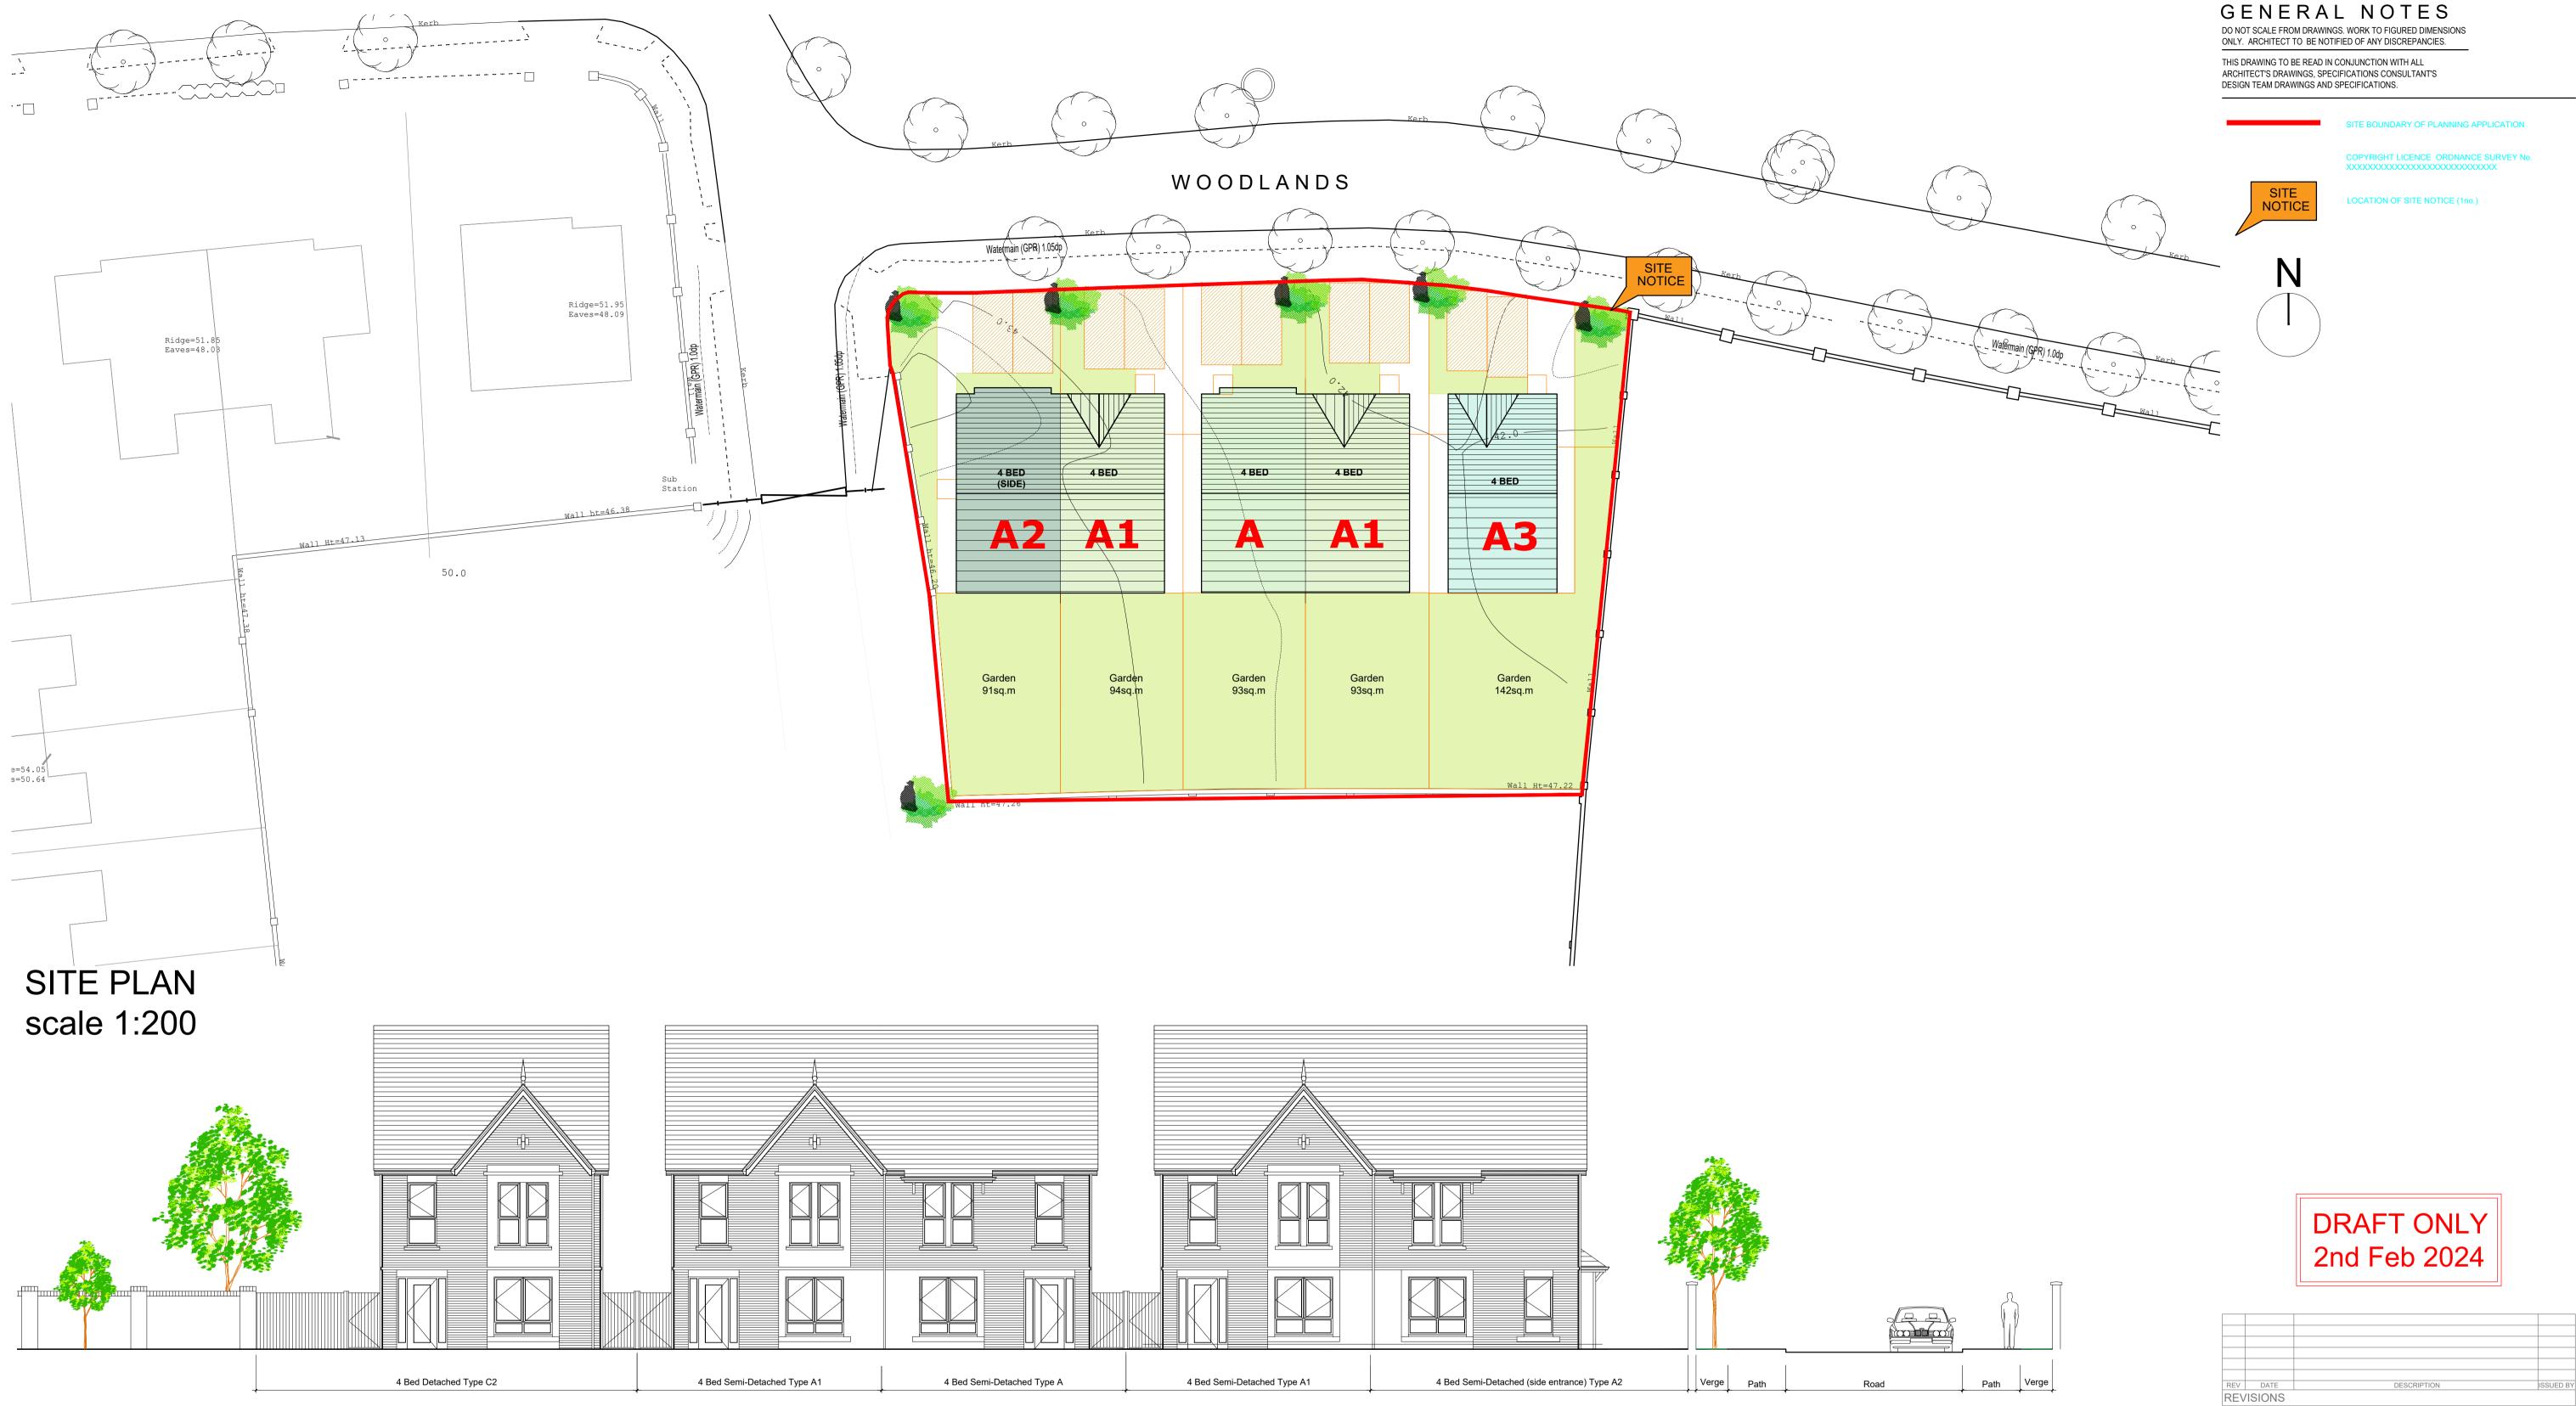

## CONTIGUOUS ELEVATIONS scale 1:100

| WOODLA    | WOODLANDS, DUNLEER, Co. LOUTH HOUSING QUALITY ASSESSMENT / ACCOMMODATION SCHEDULE |                          |               |                          |                       |                     |                     |                     |                     |                        |                 |     |                               |                                       |                                   |                                   |
|-----------|-----------------------------------------------------------------------------------|--------------------------|---------------|--------------------------|-----------------------|---------------------|---------------------|---------------------|---------------------|------------------------|-----------------|-----|-------------------------------|---------------------------------------|-----------------------------------|-----------------------------------|
|           |                                                                                   | DWELLING AREA (sq.m)     | BED<br>SPACES | KITCHEN/DINING<br>(sq.m) | LIVING ROOM<br>(sq.m) | BEDROOM 1<br>(sq.m) | BEDROOM 2<br>(sq.m) | BEDROOM 3<br>(sq.m) | BEDROOM 4<br>(sq.m) | BEDROOMS<br>Agg.(sq.m) | STUDY<br>(sq.m) |     | REQUIRED<br>STORAGE<br>(sq.m) | ACHIEVED<br>STORAGE<br>(sq.m)         | REQUIRED<br>REAR GARDEN<br>(sq.m) | ACHIEVED<br>REAR GARDEN<br>(sq.m) |
| HOUSE No. | 4 BED SEMI-DETACHED (TYPE A)                                                      | 137.75 SQM / 1483 SQ.FT  | 6             | 29.0                     | 23.5                  | 15.4                | 7.1                 | 11.5                | 9.6                 | 43.6                   | N/A             | 3.2 | 6                             | 1.7 + Utility<br>+ 3.5 (attic) =8.0   | 80                                | 93                                |
| HOUSE No. | 4 BED SEMI-DETACHED (TYPE A1)                                                     | 137.75 SQM / 1483 SQ.FT  | 6             | 32.2                     | 18.7                  | 16.8                | 13.0                | 9.1                 | 8.0                 | 46.9                   | N/A             | 2.8 | 6                             | 1.7 + Utility<br>+ 3.5 (attic) =8.0   | 80                                | 94                                |
| HOUSE No. | 4 BED DETACHED (TYPE A2)                                                          | 137.75 SQM / 1483 SQ.FT  | 6             | 29                       | 23.5                  | 14.9                | 12.0                | 9.4                 | 7.4                 | 43.7                   | N/A             | 3.5 | 6                             | 1.125 + Utility<br>+ 3.5 (attic) =8.0 | 80                                | 91                                |
| HOUSE No. | 4 BED SEMI-DETACHED (TYPE A3)                                                     | 138.395 SQM / 1490 SQ.FT | 6             | 32.2                     | 18.7                  | 16.8                | 13.0                | 9.1                 | 8.0                 | 46.9                   | N/A             | 2.8 | 6                             | 1.7 + Utility<br>+ 3.5 (attic) =8.0   | 80                                | 142                               |

## CLIENT: Vincent Matthews PROJECT TITLE Woodlands, Dunleer, Co. Louth DRAWING TITLE: Phase 1: Site Plan Contiguous Elevation & HQA GF MC As Shown Feb'24 JOB NO: 23022 REVISION: STATUS CODE: DRAWING NUMBER: WHN-1-06-SW-00-DR-MCORM-AR-1000 No.1 Grantham Street, Dublin 8 D08 A49Y Tel: +353 (01) 478 8700 Block 6, Central Business Park Tullamore, County Offaly, R35 F6F8 Tel: +353 (057) 932 3867 ARCHITECTURE AND URBAN DESIGN