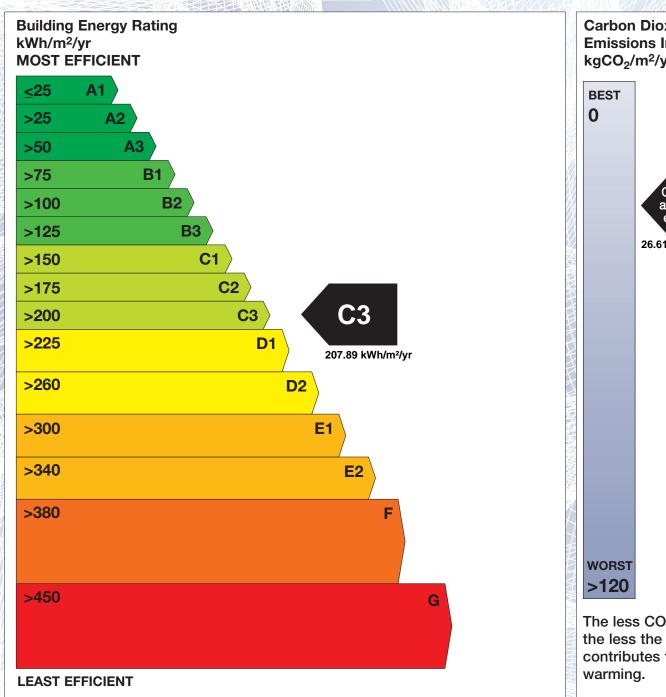

## BER for the building detailed below is:

**C**3

 Address
 3 ENAVILLE AVENUE BALLYBOUGH DUBLIN 3

 Eircode
 D03FX04

 BER Number
 110788775

 Date of Issue
 22/01/2025

 Valid Until
 22/01/2035

 Assessor Number
 106017

'A' rated properties are the most energy efficient and will tend to have the lowest energy bills.

Carbon Dioxide (CO<sub>2</sub>) **Emissions Indicator** kgCO<sub>2</sub>/m<sup>2</sup>/yr Calculated annual CO2 emissions 26.61 kgCO<sub>2</sub>/m<sup>2</sup>/yr The less CO<sub>2</sub> produced, the less the dwelling contributes to global