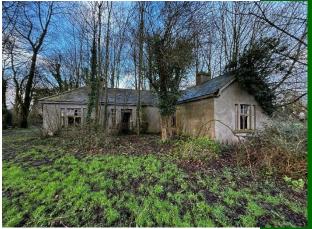

There is a single storey derelict famhouse thereon which could be renovated and should qualify for the vacant property refurbishment grant of up to €70,000. Just 5 minutes drive form all the great local amenities associated with both Monagea and Newcastle West. Inspection is very highly recommended.

## **Features:**

- For Sale by Private Treaty in one lot
- Wonderful location
- Extensive road frontage
- Attractive lot size
- Sensibly priced
- The derelict residence has enormous potential