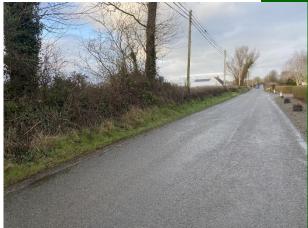

## **Price on Application**

GVM announce to the market a compact roadside holding extending to Circa 30 st acres enjoying extensive road frontage on the main road linking Newcastle West to Monagea.

The land is laid out in easily managed divisions and is well watered and fenced. Possible site potential (subject to planning).

There is a single storey derelict famhouse thereon which could be renovated and should qualify for the vacant property refurbishment grant of up to €70,000. Just 5 minutes drive form all the great local amenities associated with both Monagea and Newcastle West. Inspection is very highly recommended.