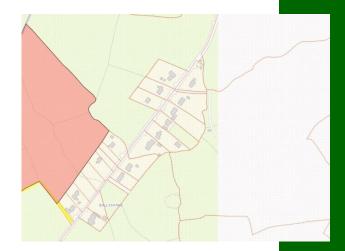

Ballyshane, Glenquin, Monagea, Co. Limerick

## **Price on Application**

GVM announce to the market a compact roadside holding extending to Circa 30 st acres enjoying extensive road frontage on the main road linking Newcastle West to Monagea.

The land is laid out in easily managed divisions and is well watered and fenced. Possible site potential (subject to planning).