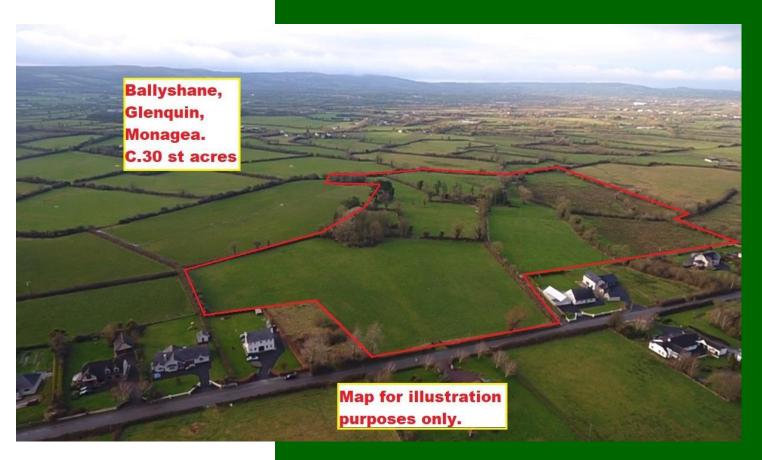

Ballyshane, Glenquin, Monagea, Co. Limerick

## **Price on Application**

GVM announce to the market a compact roadside holding extending to Circa 30 st acres enjoying extensive road frontage on the main road linking Newcastle West to Monagea.

The land is laid out in easily managed divisions and is well watered and fenced. Possible site potential (subject to planning).

## **Features:**

- For Sale by Private Treaty in one lot
- Wonderful location
- Extensive road frontage
- Attractive lot size
- Sensibly priced
- The derelict residence has enormous potential