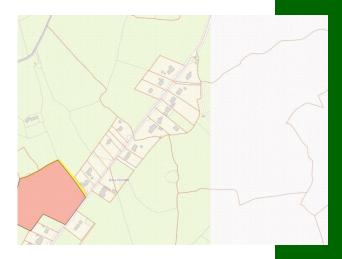

Ballyshane, Glenquin, Monagea, Co. Limerick

## **Price on Application**

GVM announce to the market a compact roadside holding extending to Circa 30 st acres enjoying extensive road frontage on the main road linking Newcastle West to Monagea.

The land is laid out in easily managed divisions and is well watered and fenced. Possible site potential (subject to planning).