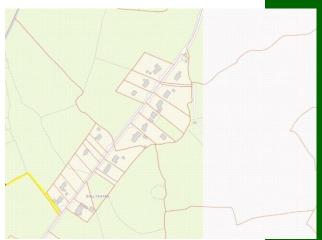

Ballyshane, Glenquin, Monagea, Co. Limerick

## **Price on Application**

GVM announce to the market a compact roadside holding extending to Circa 30 st acres enjoying extensive road frontage on the main road linking Newcastle West to Monagea.

The land is laid out in easily managed divisions and is well watered and fenced. Possible site potential (subject to planning).