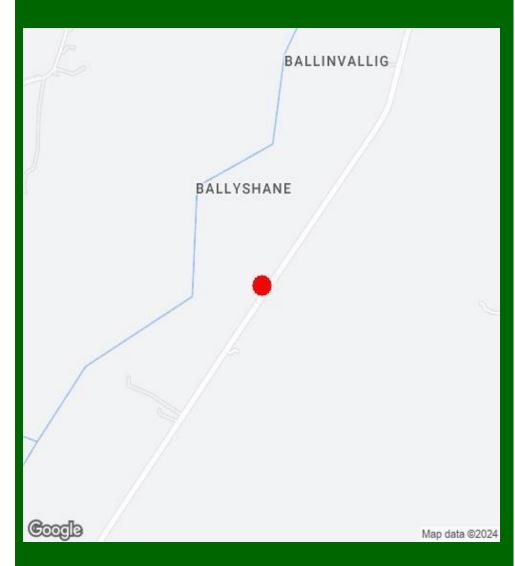

Ballyshane, Glenquin, Monagea, Co. Limerick

## **Price on Application**

GVM announce to the market a compact roadside holding extending to Circa 30 st acres enjoying extensive road frontage on the main road linking Newcastle West to Monagea.

The land is laid out in easily managed divisions and is well watered and fenced. Possible site potential (subject to planning).