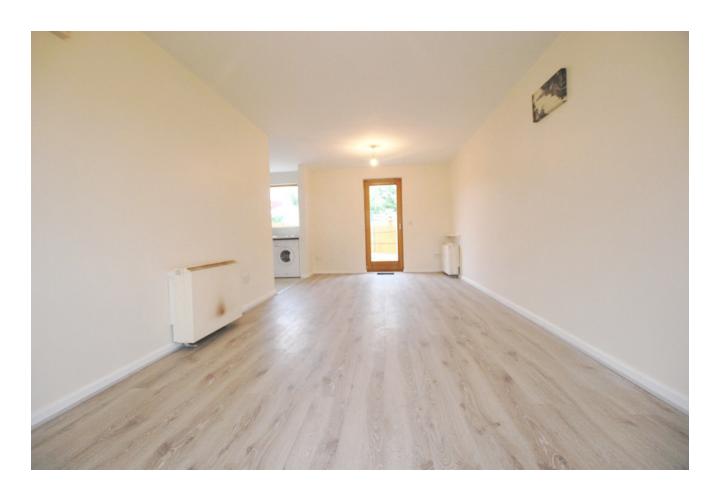

#### LOUNGE

10'4" x 9'8" (3.2m x 3m)

Laminate flooring, bright window, a ccess to kitchen and to rear garden.