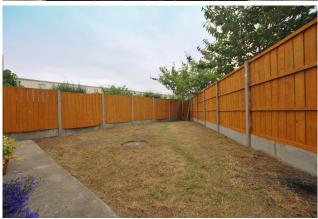

### **OUTSIDE FRONT**

Lawn garden, fully fenced, large side entrance, sunny south facing rear.