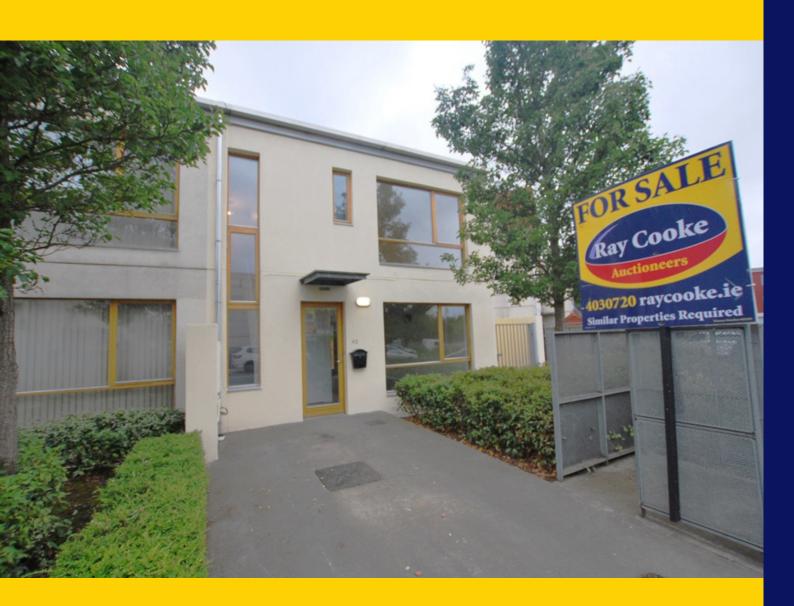

# **FOR SALE**

BY PRIVATE TREATY

42 Cedarbrook Place Cherry Orchard Dublin 10

Three Bedroom End Of Terrace c.80.8sq.m. /870sq.ft.

BER D1

Price: €199,950 raycooke.ie

## **DESCRIPTION**

RAY COOKE AUCTIONEERS proudly present this magnificent three bedroom end of terrace property to the market on Cedarbrook Place, Cherry Orchard, Dublin 10. This ever sought after development is ideally positioned within a short stroll of Park West Train Station which takes you into the heart of Dublin's City Centre within 20 minutes. Aside from that, Cherry Orchard Hospital, Clondalkin Village, Liffey Valley Shopping Centre, The N7, M50 Motorway and The Luas Red Line are all very easily accessible by car.