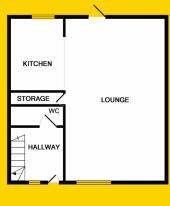

# **ACCOMMODATION**

### **ENTRANCE HALL**

8'2" x 4'5 (2.5m x 1.4m)

Laminate flooring, carpet to stairs and landing, access to wc and lounge.

#### LOUNGE

10'4" x 9'8" (3.2m x 3m)

Laminate flooring, bright window, a ccess to kitchen and to rear garden.

#### **KITCHEN**

9'8" x 7'8" (3m x 2.4m)

Fitted I-shaped kitchen, tiled to floor and splashback and access to understairs storage.

# **FLOOR PLANS**

GROUND FLOOR

1ST FLOOR