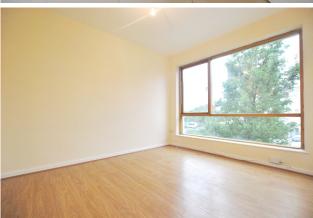

#### **BEDROOM 1**

9'8" x 9'1" (3m x 2.8m)

Single bedroom to rear of the property and laminate flooring.

#### **BEDROOM 2**

12'1" x 8'5" (3.7m x 2.8m)

Double bedroom to the rear of the property, carpet to floor and built in wardrobes.

## BEDROOM 3

10'8" x 9'1" (3.3m x 2.8m)

Double bedroom to the front of the property and laminate flooring.