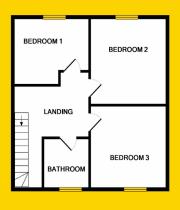

#### **BEDROOM 1**

9'8" x 9'1" (3m x 2.8m)

Single bedroom to rear of the property and laminate flooring.

#### **BEDROOM 2**

12'1" x 8'5" (3.7m x 2.8m)

Double bedroom to the rear of the property, carpet to floor and built in wardrobes.

## BEDROOM 3

10'8" x 9'1" (3.3m x 2.8m)

Double bedroom to the front of the property and laminate flooring.

# **FLOOR PLANS**

GROUND FLOOR

1ST FLOOR