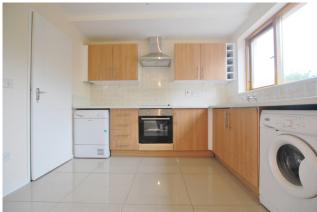

#### **KITCHEN**

9'8" x 7'8" (3m x 2.4m)

Fitted I-shaped kitchen, tiled to floor and splashback and access to understairs storage.