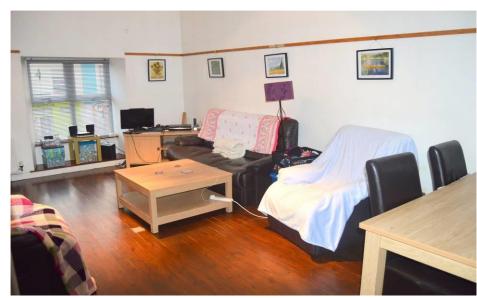

## **Apartment**

Kitchen/Living

Area

6m x 6.6m (19'8" x 21'8")

Solid wood floor, solid wood fitted kitchen. Recessed lighting. Integrated

appliances.

Bathroom 1.9m x 1.5m (6'3" x 4'11")

Fully tiled, bath, whb and wc.