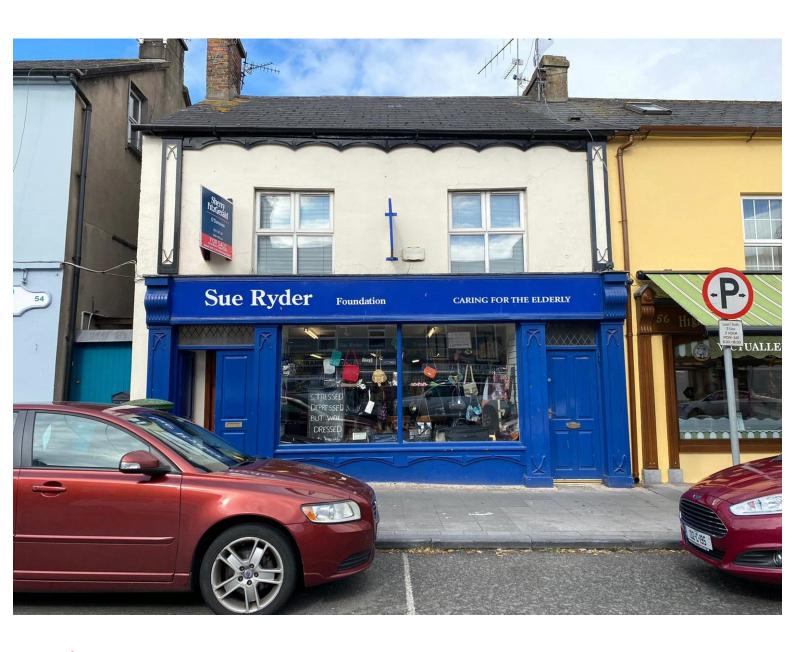

# For Sale

Asking Price: €200,000

55 Lwr Cork Street, Mitchelstown, Co Cork

This is a 2 storey commercial building situated in the heart of Mitchelstown on the main street within the prime trading area.

The building comprises of a ground floor commercial unit extending to approximately 125 sq. m. with an overhead apartment extending to approximately 84 sq. m. There is a small yard to the rear with an outside store extending to approximately 65 sq. m.

The property is presently let out, fully occupied with the ground floor units leased to the Sue Ryder Charity Shoop and the upstairs residential apartment is also let.

We understand the current passing rent is of the order of €18,204 p.a.

# Special Features & Services

- Excellent investment opportunity
- Overall area approx. 209 sq m.
- The yard to the rear with storage
- Excellent location prime trading area

.

- Apartment
- Gas heating
- External decking area
- Total Area 84 sq m