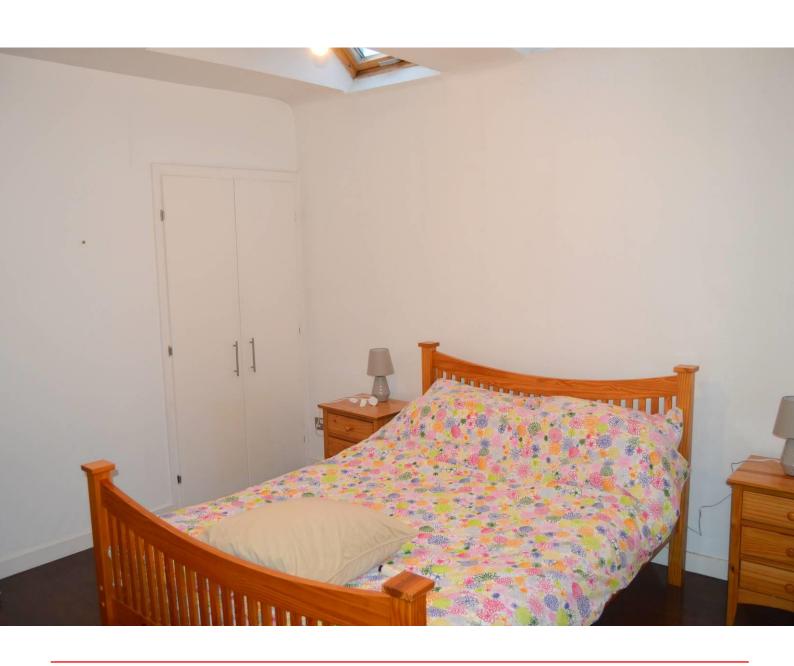

Utility Room 2.6m x 2m (8'6" x 6'7")

Solid wood floor. Radiator. Plumbed for

washing machine.

Master Bedroom 4.3m x 3.7m (14'1" x 12'2")

Laminate wood floor. Radiator.

Walk in wardrobe 3m x 2.4m (9'10" x 7'10")

Laminate floor.

Ensuite 2m x 1.6m (6'7" x 5'3")

Tiled. Shower, whb and wc.

Mezzanie Floor/

Bedroom 3 4.5m x 2.7m (14'9" x 8'10")

Solid wood floor.

Bedroom 2 3.6m x 3.1m (11'10" x 10'2")

**NEGOTIATOR** 