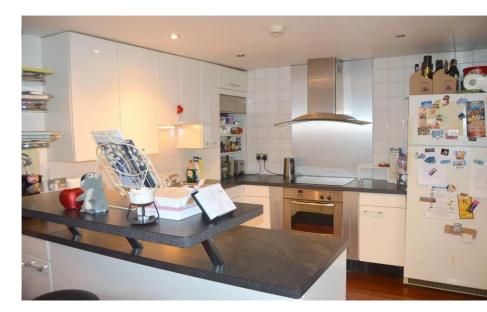

## **Apartment**

Kitchen/Living

Area

6m x 6.6m (19'8" x 21'8")

Solid wood floor, solid wood fitted kitchen. Recessed lighting. Integrated

appliances.

Bathroom 1.9m x 1.5m (6'3" x 4'11")

Fully tiled, bath, whb and wc.