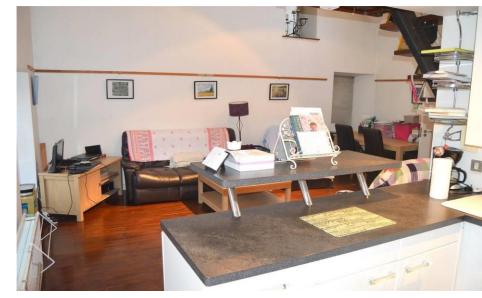

## **Apartment**

Kitchen/Living

Area

6m x 6.6m (19'8" x 21'8")

Solid wood floor, solid wood fitted kitchen. Recessed lighting. Integrated

appliances.

Bathroom 1.9m x 1.5m (6'3" x 4'11")

Fully tiled, bath, whb and wc.