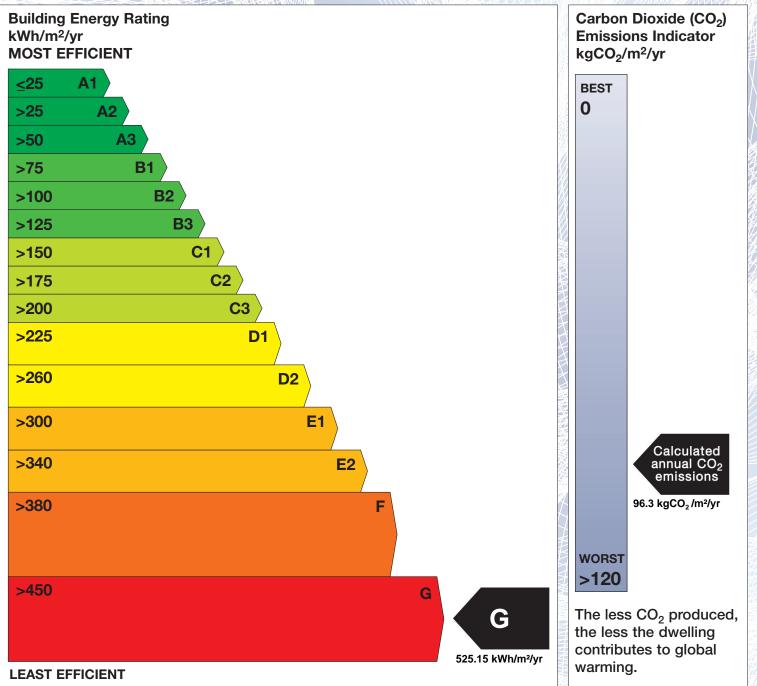

## **Building Energy Rating (BER)**

| BER for the buildi  | ng detailed below is: G                                 |        |
|---------------------|---------------------------------------------------------|--------|
| Address             | 1 ISLAND VILLAS<br>LOWER GRAND CANAL STREET<br>DUBLIN 2 | T<br>t |
| Eircode             | D02YH33                                                 | S      |
| BER Number          | 118085026                                               | e      |
| Date of Issue       | 13/01/2025                                              | 6      |
| Valid Until         | 13/01/2035                                              |        |
| Assessor Number     | 103343                                                  | ,      |
| Assessor Company No | 103343                                                  |        |

The Building Energy Rating (BER) is an indication of the energy performance of this dwelling. It covers energy use for space heating, water heating, ventilation and lighting, calculated on the basis of standard occupancy. It is expressed as primary energy use per unit floor area per year (kWh/m<sup>2</sup>/yr).

'A' rated properties are the most energy efficient and will tend to have the lowest energy bills.

**IMPORTANT:** This BER is calculated on the basis of data provided to and by the BER Assessor, and using the version of the assessment software quoted below. A future BER assigned to this dwelling may be different, as a result of changes to the dwelling or to the assessment software.