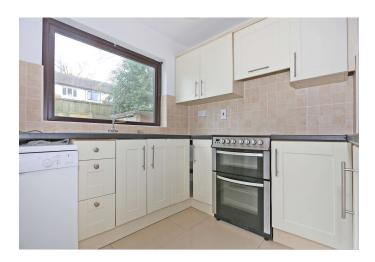

On entering, you will notice the recently painted interior and beautifully tiled hallway that leads through to the fitted kitchen/breakfast room. There is a nice living room with fireplace and back boiler, and separate dining room with double doors opening to a sunroom. The sun room opens to a lovely south facing garden.

#### **ACCOMMODATION**

**Entrance Hall** 

Wood effect flooring. Fireplace. **Living Room** 

Double doors leading to...

Wood effect flooring. Double doors leading to... **Dining Room** 

**Sun Room** 

Wall and floor units. Tiled floor. Breakfast counter. Kitchen / Breakfast Room

Built in oven, hob and extractor fan.

Plumbed for dishwasher.

**Upstairs** 

Bedroom 1 Double built in wardrobes.

Double built in wardrobes. **Bedroom 2** 

**Bedroom 3** 

Bathroom Bath. W.C. Wash hand basin. Tiled floor.