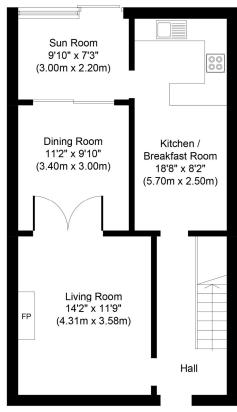

#### **ACCOMMODATION**

**Entrance Hall** 

Wood effect flooring. Fireplace. **Living Room** 

Double doors leading to...

Wood effect flooring. Double doors leading to... **Dining Room** 

**Sun Room** 

Wall and floor units. Tiled floor. Breakfast counter. Kitchen / Breakfast Room

Built in oven, hob and extractor fan.

Plumbed for dishwasher.

**Upstairs** 

Bedroom 1 Double built in wardrobes.

Double built in wardrobes. **Bedroom 2** 

**Bedroom 3** 

Bathroom Bath. W.C. Wash hand basin. Tiled floor.

Tiled bath surround. Electric shower.

Outside Front garden with off street parking.

Large side access to rear private mature garden.

Ground Floor Approximate Floor Area 620 Sq. ft. (57.6 Sq. m.) First Floor Approximate Floor Area 478 Sq. ft. (44.4 Sq. m.)