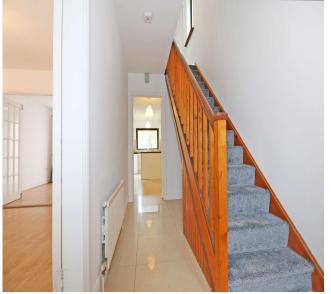

On entering, you will notice the recently painted interior and beautifully tiled hallway that leads through to the fitted kitchen/breakfast room. There is a nice living room with fireplace and back boiler, and separate dining room with double doors opening to a sunroom. The sun room opens to a lovely south facing garden.