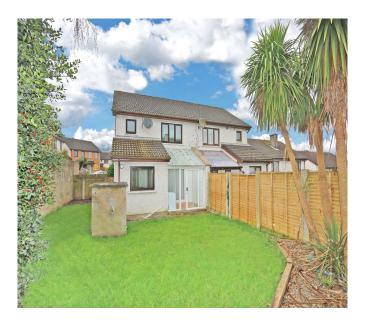

Externally the property benefits from parking to the front, and a good-sized private rear and side garden with potential for extension subject to planning permission.

The property has been well maintained and upgraded, including new double-glazed windows installed in 2019 and new condensing oil boiler installed in 2022.

Off street parking

Private enclosed rear and side garden

Adjacent to UL and National Technology Park

C. 100 Sq. M. (1,076 Sq. Ft. ) gross internal area

Tiled bath surround. Electric shower.

Outside Front garden with off street parking.

Large side access to rear private mature garden.

Ground Floor Approximate Floor Area 620 Sq. ft. (57.6 Sq. m.) First Floor Approximate Floor Area 478 Sq. ft. (44.4 Sq. m.)