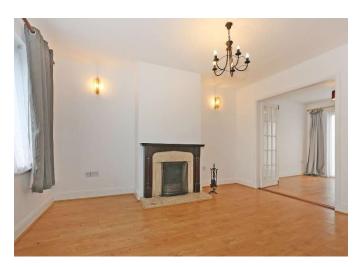

On entering, you will notice the recently painted interior and beautifully tiled hallway that leads through to the fitted kitchen/breakfast room. There is a nice living room with fireplace and back boiler, and separate dining room with double doors opening to a sunroom. The sun room opens to a lovely south facing garden.