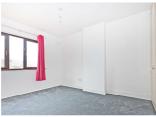

Upstairs are three bedrooms, with built-in wardrobes, two double and one single, bathroom and hot press. The stairs and bedrooms are fitted with new carpets. The bathroom has a bath and an electric shower.

Built in oven, hob and extractor fan.

Plumbed for dishwasher.

**Upstairs** 

Bedroom 1 Double built in wardrobes.

Double built in wardrobes. **Bedroom 2** 

**Bedroom 3** 

Bathroom Bath. W.C. Wash hand basin. Tiled floor.