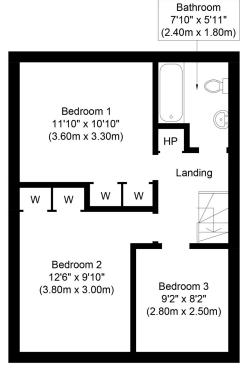

Upstairs are three bedrooms, with built-in wardrobes, two double and one single, bathroom and hot press. The stairs and bedrooms are fitted with new carpets. The bathroom has a bath and an electric shower.

Built in oven, hob and extractor fan.

Plumbed for dishwasher.

**Upstairs** 

Bedroom 1 Double built in wardrobes.

Double built in wardrobes. **Bedroom 2** 

**Bedroom 3** 

Bathroom Bath. W.C. Wash hand basin. Tiled floor.

Tiled bath surround. Electric shower.

Outside Front garden with off street parking.

Large side access to rear private mature garden.

Ground Floor Approximate Floor Area 620 Sq. ft. (57.6 Sq. m.) First Floor Approximate Floor Area 478 Sq. ft. (44.4 Sq. m.)