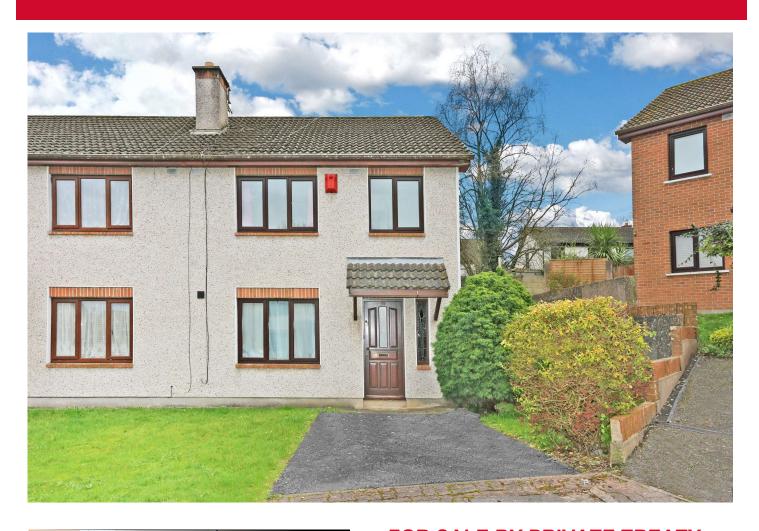

# FOR SALE BY PRIVATE TREATY

13 THE MEADOWS, BRIARFIELD, CASTLETROY, **LIMERICK V94H0AN** 

PRICE REGION: €260,000

### **DESCRIPTION**

13 The Meadows Briarfield, Castletroy, Limerick, V94HOAN, c. 100 square metres (1,076 Sq. Ft.)
Property Partners are delighted to bring to the market this fine three-bedroom semi-detached home nestled in a quiet and mature cul-de-sac, offering a serene and peaceful environment.