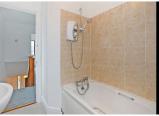

Upstairs are three bedrooms, with built-in wardrobes, two double and one single, bathroom and hot press. The stairs and bedrooms are fitted with new carpets. The bathroom has a bath and an electric shower.

Tiled bath surround. Electric shower.

Outside Front garden with off street parking.

Large side access to rear private mature garden.

Ground Floor Approximate Floor Area 620 Sq. ft. (57.6 Sq. m.) First Floor Approximate Floor Area 478 Sq. ft. (44.4 Sq. m.)