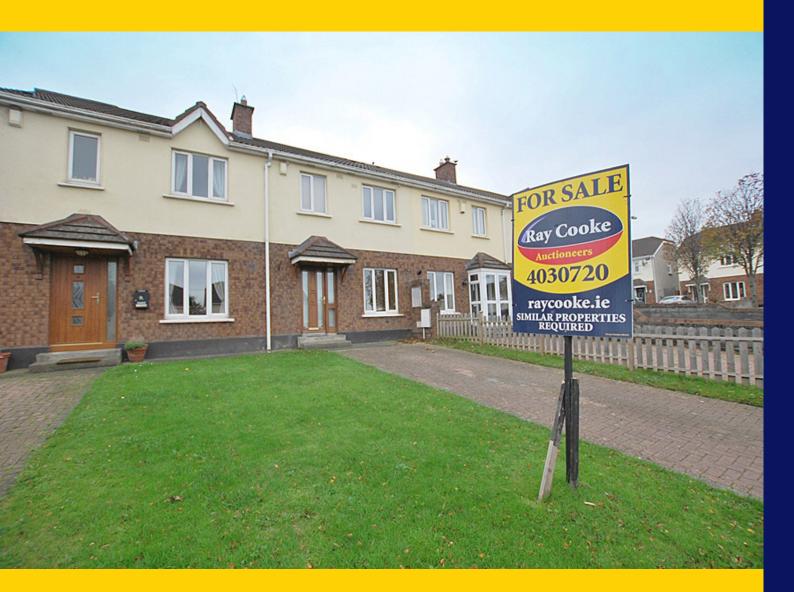

# 6 Monastery Gate Lawns Clondalkin Dublin 22

Three Bedroom Terraced c.74.3sq.m. /800sq.ft

Price: €240,000

raycooke.ie PSRA LICENCE NO. 002307

### DESCRIPTION

RAY COOKE AUCTIONEERS proudly present this beautiful three bedroom terraced family home to the market located on Monastery Gate Lawns, Clondalkin. The exclusive Monastery Gate development finds itself conveniently located within walking distance of The Red Cow Luas Stop along with The Monastery Road, Clondalkin Village and the M50 Motorway all only a stone's throw away.

#### BATHROOM

8'2" x 5'5" (2.5m x 1.7m) Fitted bathroom suite with wc,whb and bath, tiled to floor and wet areas.

OUTSIDE FRONT Peaceful cul de sac, cobblelock driveway with side lawn area.