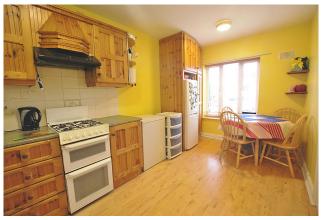

#### **KITCHEN**

15'7" x 8'2" (4.8m x 2.5m) Timber flooring, L-Shaped kitchen and venetian blinds.