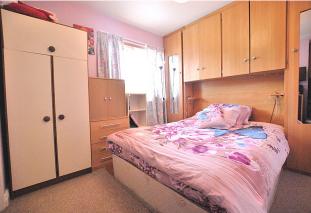

#### **BEDROOM 1**

11'1" x 9'5" (3.4m x 2.9m)

Double bedroom to the rear of the property, carpet to floor, wall of built in wardrobes, access to ensuite.

#### 12'4" x 7'5' (3.8m x 2.3m)

Double bedroom to the front of the property, timber floor, built in wardrobes and venetian blinds.