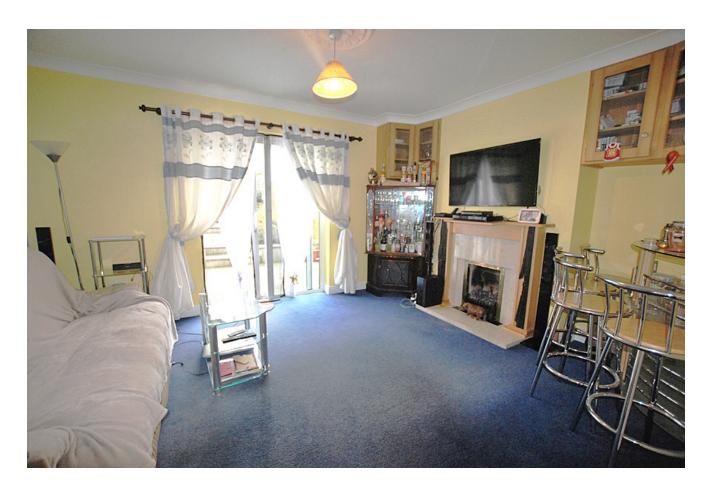

#### LOUNGE

 $13^{\prime}4^{\prime\prime}x~12^{\prime}1^{\prime\prime}$  (4.1m x 3.7m) Carpet to floor, feature fireplace with gas fire, sliding door to rear.