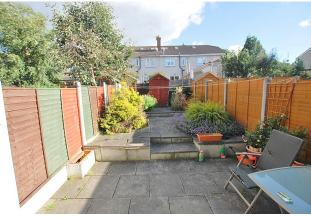

#### OUTSIDE REAR

Low maintenance paved garden, fenced to sides and rear, barna shed, sunny south facing orentation.