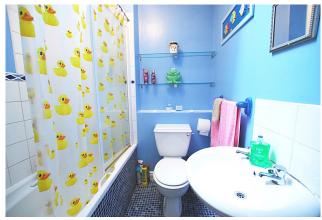

#### BATHROOM

8'2" x 5'5" (2.5m x 1.7m) Fitted bathroom suite with wc,whb and bath, tiled to floor and wet areas.

OUTSIDE FRONT Peaceful cul de sac, cobblelock driveway with side lawn area.