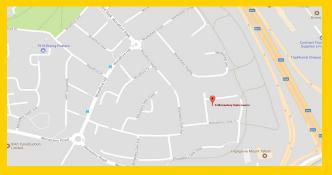

#### DIRECTIONS

From Red Cow roundabout follow the signs for Monastery Road. At the roundabout turn left onto Monastery Road for approx 100 meters and take first right turn into Monastery Gate. At the T-junction turn right, follow ahead and veer right onto Monastery Gate Close. Turn left onto Monastery Gate Lawns and turn right; no. 6 can be found on the right hand side.

#### LOCATION