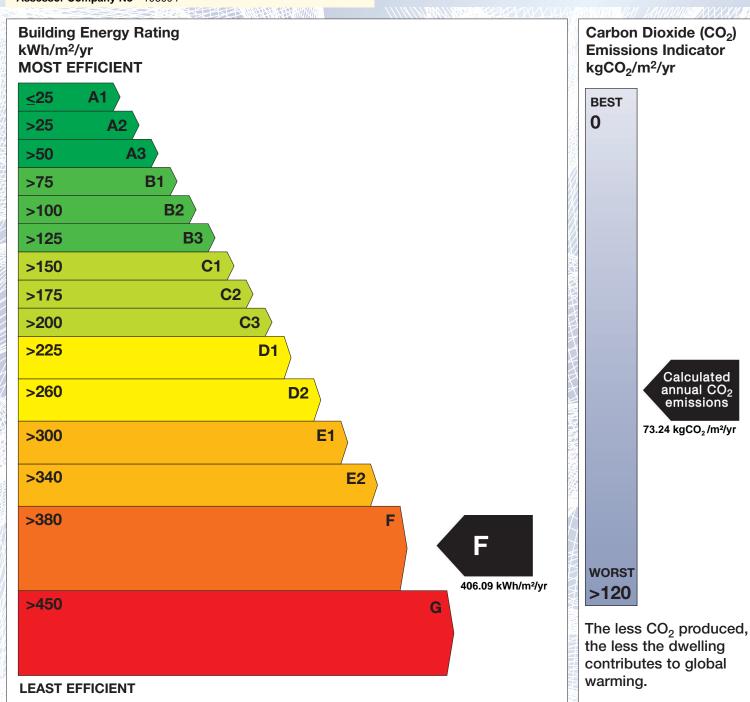

## BER for the building detailed below is:

F

| Address             | 31 HAZEL ROAD<br>DUBLIN 9 |
|---------------------|---------------------------|
| Eircode             | D09T2V5                   |
| BER Number          | 117300111                 |
| Date of Issue       | 28/03/2024                |
| Valid Until         | 28/03/2034                |
| Assessor Number     | 106005                    |
| Assessor Company No | 106004                    |
| line -              |                           |

The Building Energy Rating (BER) is an indication of the energy performance of this dwelling. It covers energy use for space heating, water heating, ventilation and lighting, calculated on the basis of standard occupancy. It is expressed as primary energy use per unit floor area per year (kWh/m²/yr).

'A' rated properties are the most energy efficient and will tend to have the lowest energy bills.

**Emissions Indicator** Calculated annual CO<sub>2</sub> emissions 73.24 kgCO<sub>2</sub>/m<sup>2</sup>/yr