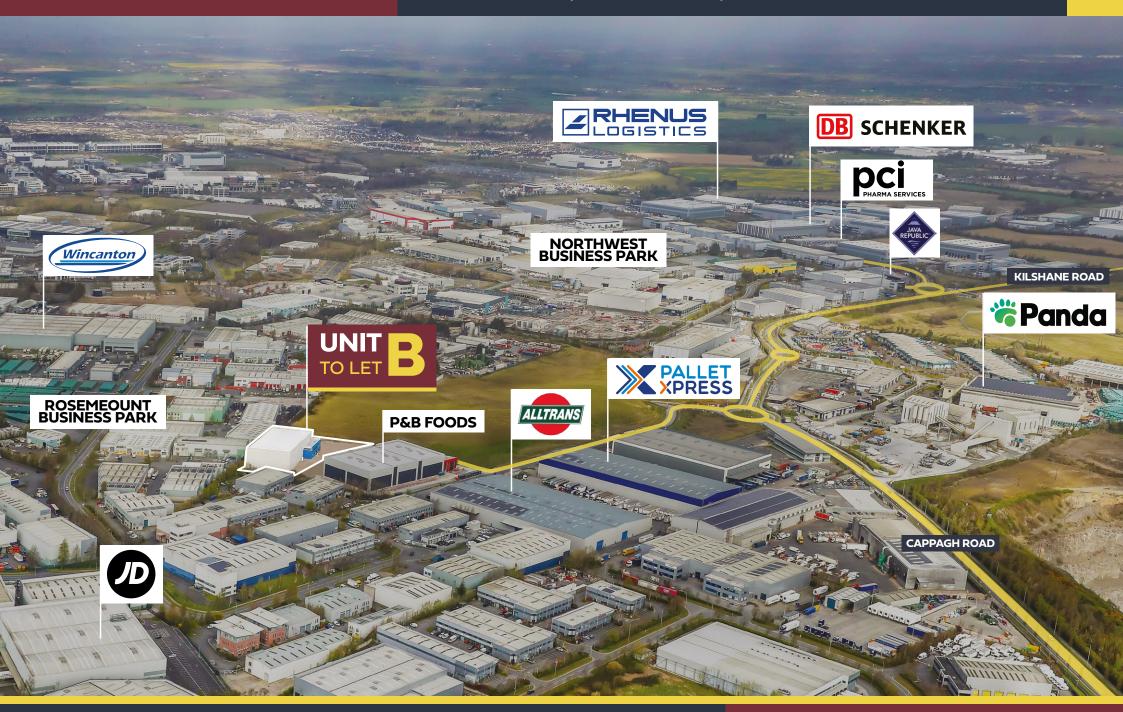

kN/m²
- · 2 no. dock levellers with tailgate loading
- 2 no. ground level roller shutter doors
- Clear internal height approx. 12 metres
- Yard depth of 36 metres

#### Offices:

- · High quality two storey offices incorporating feature curtain glazing
- Finishes to general offices includes suspended ceilings, carpeting and painted & plastered walls
- · Fully fitted toilet and showering facilities
- Fully fitted tea stations

### **Schedule accommodation**

| Accommodation | Sq. M. | Sq. Ft. |
|---------------|--------|---------|
| Warehouse     | 2,480  | 26,695  |
| GF Offices    | 129    | 1,389   |
| FF Offices    | 210    | 2,260   |
| Total         | 2,819  | 30,344  |

Intending tenants must satisfy themselves as to the accuracy of the measurements and information provided above.





# **FURTHER INFORMATION**

### **Inspections**

All inspections are strictly by appointment through the sole agent, Savills.

#### **BER**

Targeting BER A2

#### Rent

On Application.

# **CONTACTS**

For further information or to arrange a viewing please contact:

# **Jarlath Lynn**

Director T: +353 1 618 1355 jarlath.lynn@savills.ie

### Hugo Wylie

Graduate Surveyor T: +353 1 618 1464 hugo.wylie@savills.ie



PROPERTY MISREPRESENTATION ACT

The Vendors/Lessors and their Agents give note that the particulars and information contained in this brochure do not form any part of any offer or contract and are for guidance only. The particulars, descriptions, dimensions, references to condition, permissions or licences for use or occupation, access and any other details, such as prices, r