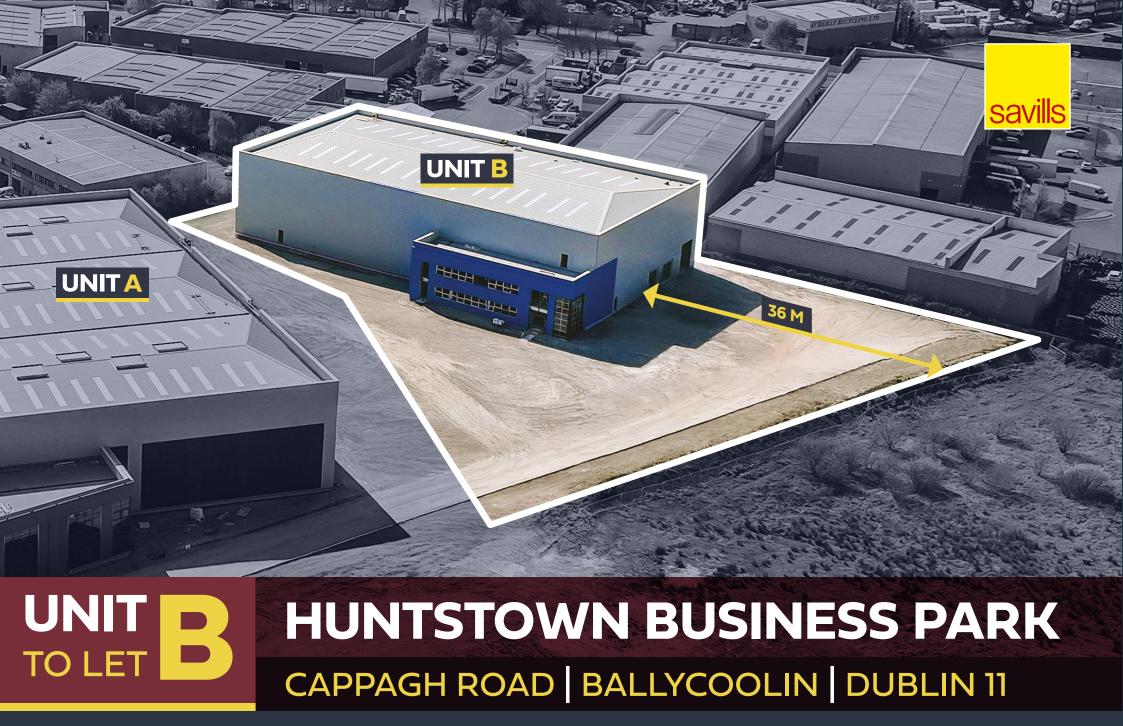

New detached high bay warehouse facility extending to 2,819 sq m (30,344 sq ft)

High-quality detached warehouse extending to approx. 2,819 sq. m (30,344 sq. ft). with a clear internal height of approx. 12m

Benefits from 2 no. dock levellers with tailgate loading and 2 no. ground level roller shutter doors opening onto a 36m deep yard

Convenient access to the N2/M50 (Junction 5) & N3/M50 (Junction 6)

#### Warehouse:

- Detached facility of steel portal frame construction
- Kingspan profile composite paneled roof incorporating a siphonic drainage system and roof hatch
- · Twin skin insulated metal deck roof incorporating translucent panels
- Concrete finished floors with a loading capacity of 60 kN/m²
- · 2 no. dock levellers with tailgate loading
- 2 no. ground level roller shutter doors
- Clear internal height approx. 12 metres
- Yard depth of 36 metres