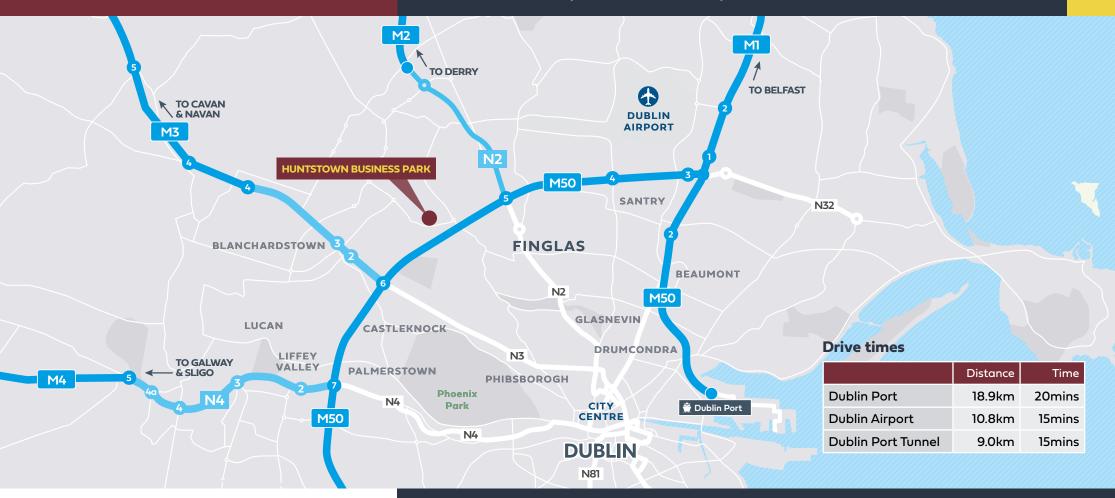

Benefits from 2 no. dock levellers with tailgate loading and 2 no. ground level roller shutter doors opening onto a 36m deep yard

Convenient access to the N2/M50 (Junction 5) & N3/M50 (Junction 6)