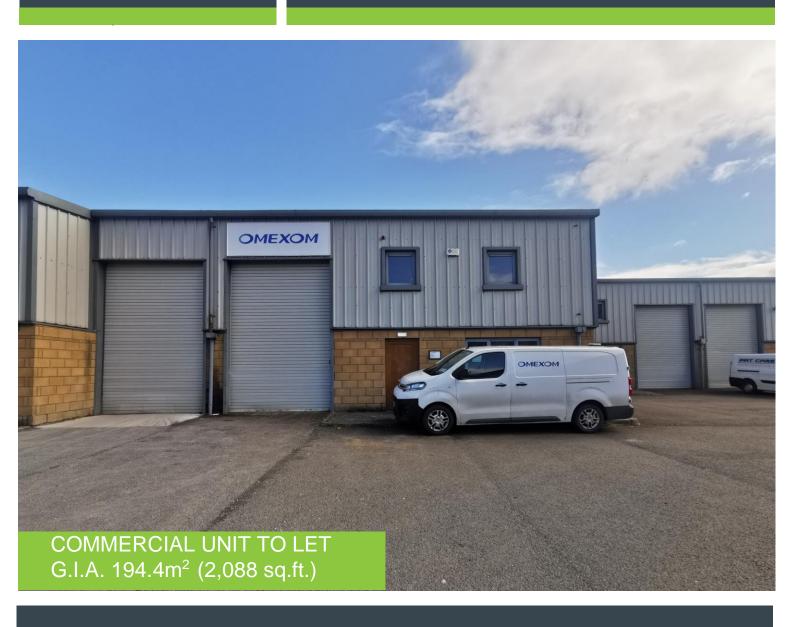

## TO LET

Unit 6, Springfort Light Industrial Estate Nenagh County Tipperary E45 XF89

Rent: €1,500 per month

#### **DESCRIPTION**

This excellent light industrial unit is situated in a convenient accessible location within this development on the outskirts of Nenagh.

There is easy access for pedestrian staff and still easily accessible via the M7 Limerick to Dublin motorway and the N52.

The unit measures a gross internal area of 194.4 sq.m. (2,088 sq.ft.).

This workshop / warehouse is on a secure site with ample car parking and turning space

For more photos of this property please go to our website www.readillon.ie.

#### **FEATURES**

- Light Industrial Unit
- Convenient Location
- High Standard Finish
- Kitchenette & W.C.
- Service charges for 2024 are €1,450
- Rates for 2024: €1,346.02