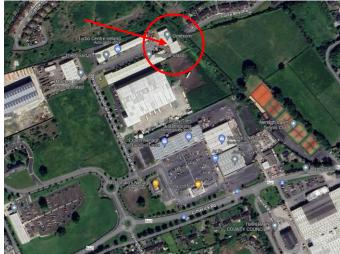

#### **DESCRIPTION**

This excellent light industrial unit is situated in a convenient accessible location within this development on the outskirts of Nenagh.

There is easy access for pedestrian staff and still easily accessible via the M7 Limerick to Dublin motorway and the N52.

### **DIRECTIONS**

From Nenagh take the Limerick Road past the Tipperary County Council Civic offices. Continue out this road and the Streame Development is located on the right-hand side. Take the left turn in the development and veer right. The property will be directly in front of you. Eircode: E45 XF89