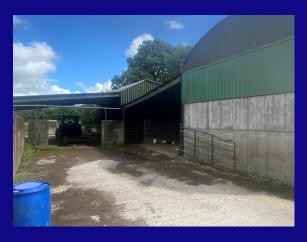

#### **OUTSIDE:**

- Large carpark
- Farm yard includes
- 4 span shed and lean-to
- 3 span slatted unit joining
- Various ancillary outbuildings
- Kennels located within c. 3.3 Acres and large gardens leading to dog runs.
- Large c. 3.3 Acres suitable for development.
- Extensive road frontage on side road.