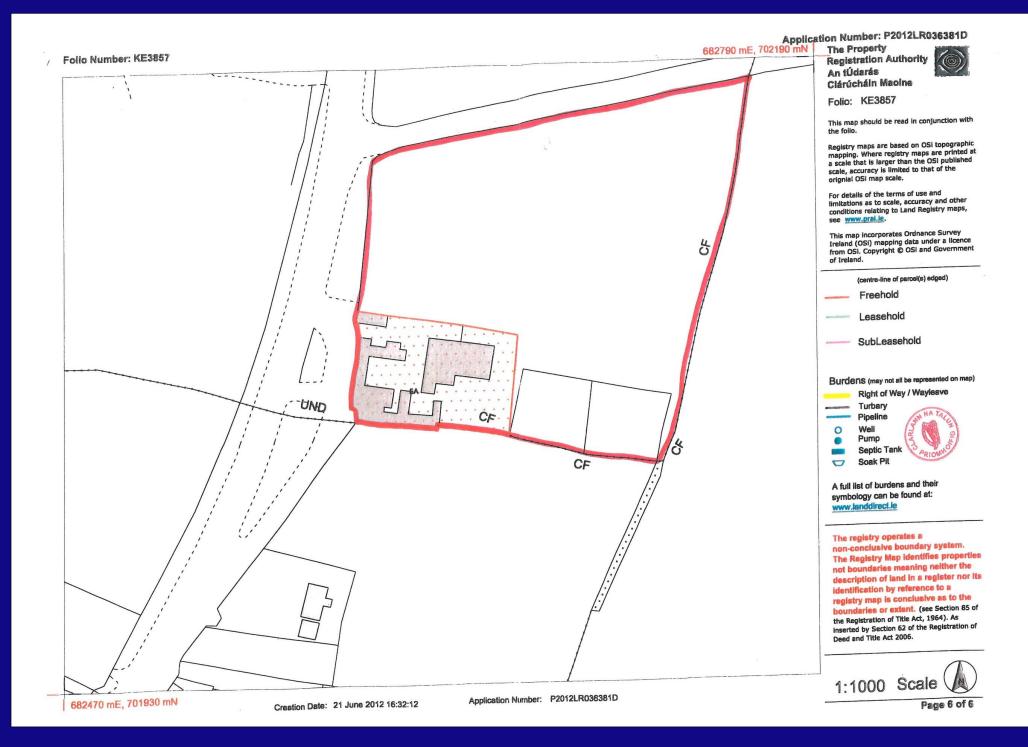

#### **OUTSIDE:**

- Large carpark
- Farm yard includes
- 4 span shed and lean-to
- 3 span slatted unit joining
- Various ancillary outbuildings
- Kennels located within c. 3.3 Acres and large gardens leading to dog runs.
- Large c. 3.3 Acres suitable for development.
- Extensive road frontage on side road.