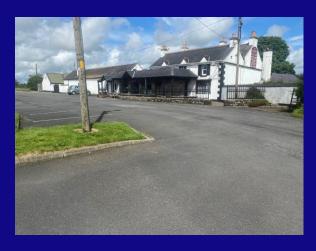

#### LOCATION:

Situated on the Dublin to Waterford Road (R413) between the towns of Kilcullen and Castledermot, the property has a prominent position. The property is c. 7 km Kilcullen, c. 15 km Dunlavin, c. 20 km Castledermot, c. 5 km Calverstown, c. 20 km Newbridge and c. 18 km Kildare Town.

#### **DESCRIPTION:**

A long established bar and restaurant (1959) comprising:

- Bar
- Old Lounge
- Restaurant and carvery
- Ladies & Gents toilets.
- Fitted kitchen,
- 2 Cold Rooms
- Residence with sittingroom, kitchen, 4 beds and bathroom.