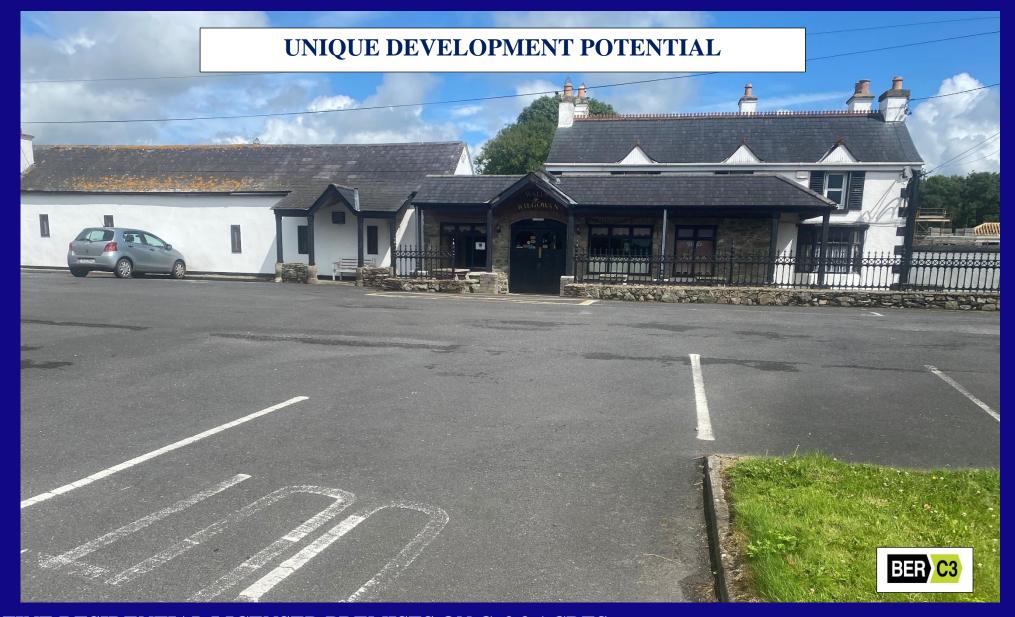

# TREMENDOUS DEVELOPMENT OPPORTUNITY

#### **DESCRIPTION:**

A long established bar and restaurant (1959) comprising:

- Bar
- Old Lounge
- Restaurant and carvery
- Ladies & Gents toilets.
- Fitted kitchen,
- 2 Cold Rooms
- Residence with sittingroom, kitchen, 4 beds and bathroom.

#### **OUTSIDE:**

- Large carpark
- Farm yard includes
- 4 span shed and lean-to
- 3 span slatted unit joining
- Various ancillary outbuildings
- Kennels located within c. 3.3 Acres and large gardens leading to dog runs.
- Large c. 3.3 Acres suitable for development.
- Extensive road frontage on side road.