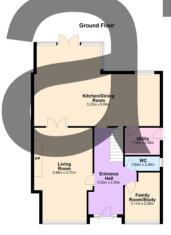

### SPECIAL FEATURES

- Extended 4 bedroom family home 143 sqm approx.
- GFCH with combi boiler
- Sunny private rear garden
- Off street parking to the front
- Nightscape garden and outdoor sockets