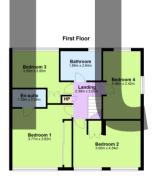

### SPECIAL FEATURES

- Extended 4 bedroom family home 143 sqm approx.
- GFCH with combi boiler
- Sunny private rear garden
- Off street parking to the front
- Nightscape garden and outdoor sockets