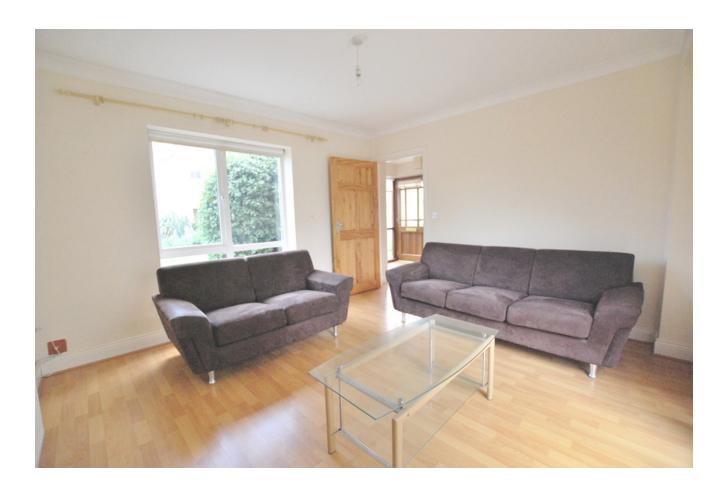

#### **LOUNGE**

12'4" x 11'8" (3.8m x 3.6m)

Bright dual aspect room, laminate flooring, sliding door to rear.