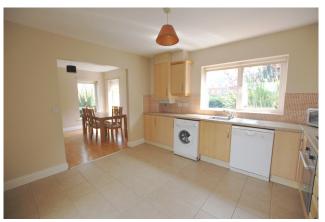

#### **KITCHEN**

12'4" x 11'8" (3.8m x 3.6m)

Fitted kitchen, tiled to floor and splashback, sliding door to rear.