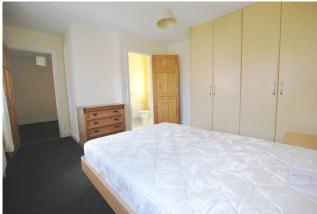

#### **BEDROOM 1**

14'4" x 12'1" (4.4m x 3.7m)

Master bedroom to the front of the property, carpet to floor, built in wardrobes, access to ensuite.

#### **BEDROOM 2**

8'5" x 8'2' (2.6m x 8.2m)

Single bedroom to the front of the property, carpet to floor, bright dual aspect.

#### **BEDROOM 3**

11'8" x 9'1' (3.6m x 2.8m)

Double bedroom to the rear of the property, carpet to floor, bright dual aspect, built in wardrobes.