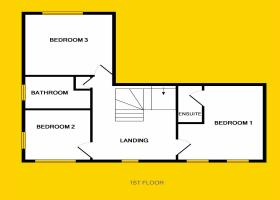

#### **BEDROOM 1**

14'4" x 12'1" (4.4m x 3.7m)

Master bedroom to the front of the property, carpet to floor, built in wardrobes, access to ensuite.

#### **BEDROOM 2**

8'5" x 8'2' (2.6m x 8.2m)

Single bedroom to the front of the property, carpet to floor, bright dual aspect.

#### **BEDROOM 3**

11'8" x 9'1' (3.6m x 2.8m)

Double bedroom to the rear of the property, carpet to floor, bright dual aspect, built in wardrobes.

#### **BATHROOM**

8'5" x 5'5" (2.6m x 1.7m)

Fitted bathroom suite with wc, whb and bath, tiled floor and wet areas.

#### **FLOOR PLANS**

OUR FLOOR PLANS ARE PROVIDED FOR THE SOLE PURPOSE OF GIVING YOU AN IDEA AS TO THE INTERIOR LAYOUT. DIMENSIONS HAVE BEEN ROUNDED OFF AND ESTIMATED WHERE APPROPRIATE TO PROVIDE CLARITY AND SAVE SPACE. TOTAL SQUARE FOOTAGE IS AN APPROXIMATION OF INTERIOR SPACE.