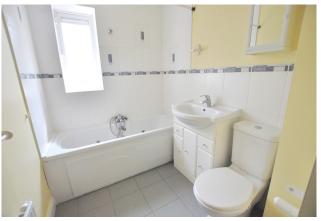

#### **BATHROOM**

8'5" x 5'5" (2.6m x 1.7m)

Fitted bathroom suite with wc, whb and bath, tiled floor and wet areas.