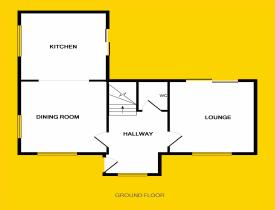

## **ACCOMMODATION**

#### **HALLWAY**

8'2" x 7'8 (2.5m x 2.4m)

Bright bay window, laminate flooring, access to lounge, dining room, guest w.c, carpet to stairs and landing.

#### **LOUNGE**

12'4" x 11'8" (3.8m x 3.6m)

Bright dual aspect room, laminate flooring, sliding door to rear.

#### **DINING ROOM**

12'1" x 10'4" (3.7m x 3.2m)

Bright dual aspect room, laminate flooring, access to kitchen.

#### **KITCHEN**

12'4" x 11'8" (3.8m x 3.6m)

Fitted kitchen, tiled to floor and splashback, sliding door to rear.

#### **FLOOR PLANS**

OUR FLOOR PLANS ARE PROVIDED FOR THE SOLE PURPOSE OF GIVING YOU AN IDEA AS TO THE INTERIOR LAYOUT. DIMENSIONS HAVE BEEN ROUNDED OFF AND ESTIMATED WHERE APPROPRIATE TO PROVIDE CLARITY AND SAVE SPACE. TOTAL SQUARE FOOTAGE IS AN APPROXIMATION OF INTERIOR SPACE.