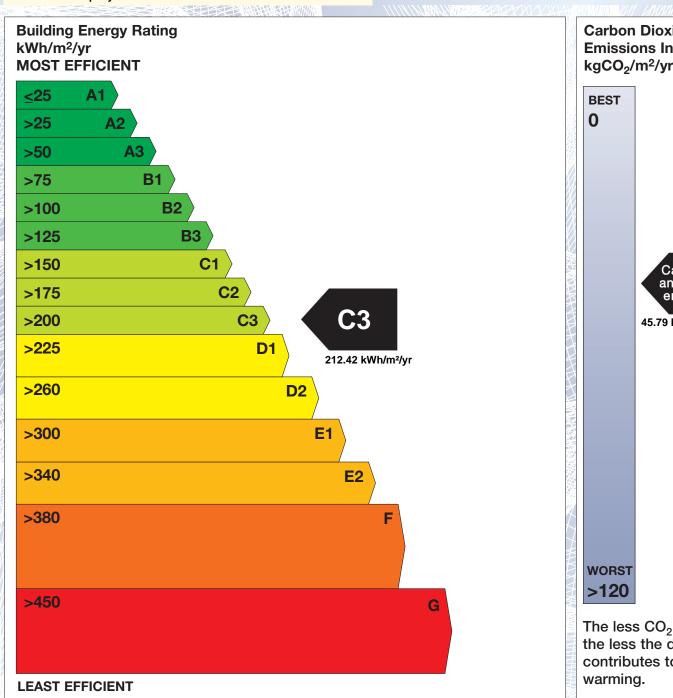

## BER for the building detailed below is:

**C3** 

| Address             | NO 1 WESTMINSTER COURT<br>FOXROCK VILLAGE<br>DUBLIN 18 |
|---------------------|--------------------------------------------------------|
| BER Number          | 105624043                                              |
| Date of Issue       | 01/12/2016                                             |
| Valid Until         | 01/12/2026                                             |
| Assessor Number     | 101591                                                 |
| Assessor Company No | 101591                                                 |

The Building Energy Rating (BER) is an indication of the energy performance of this dwelling. It covers energy use for space heating, water heating, ventilation and lighting, calculated on the basis of standard occupancy. It is expressed as primary energy use per unit floor area per year (kWh/m²/yr).

'A' rated properties are the most energy efficient and will tend to have the lowest energy bills.

Carbon Dioxide (CO<sub>2</sub>) **Emissions Indicator** kgCO<sub>2</sub>/m<sup>2</sup>/yr Calculated annual CO2 emissions 45.79 kgCO<sub>2</sub>/m<sup>2</sup>/yr The less CO<sub>2</sub> produced, the less the dwelling contributes to global