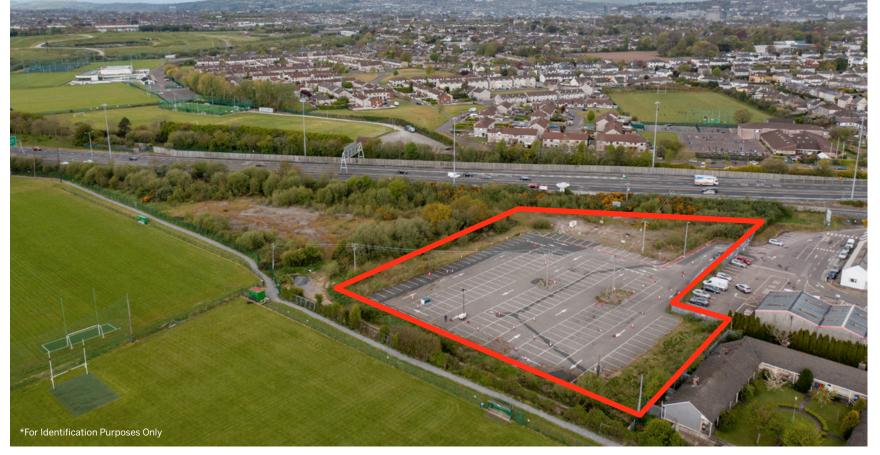

#### Site of approx. 1.8 Acres

Tarmacadam surface

Currently lined for approx. 140 car parking spaces

Easily accessible from the N40 South Ring Road

Adjacent to the thriving Saint Patricks Woolen Mills, occupiers include House McGrath, Interiosity, Finline Furniture & On the Pigs Back.

#### DESCRIPTION

The property comprises a regular shaped site of approx. 0.7 hectares: 1.8 acres. The site is level and comprises a tarmacadam surface outlined car park with approx. no. 140 car parking spaces. The property has the benefit of easy access to the South Ring Road (N40) through the successful Saint Patricks Woollen Mills complex to the east.