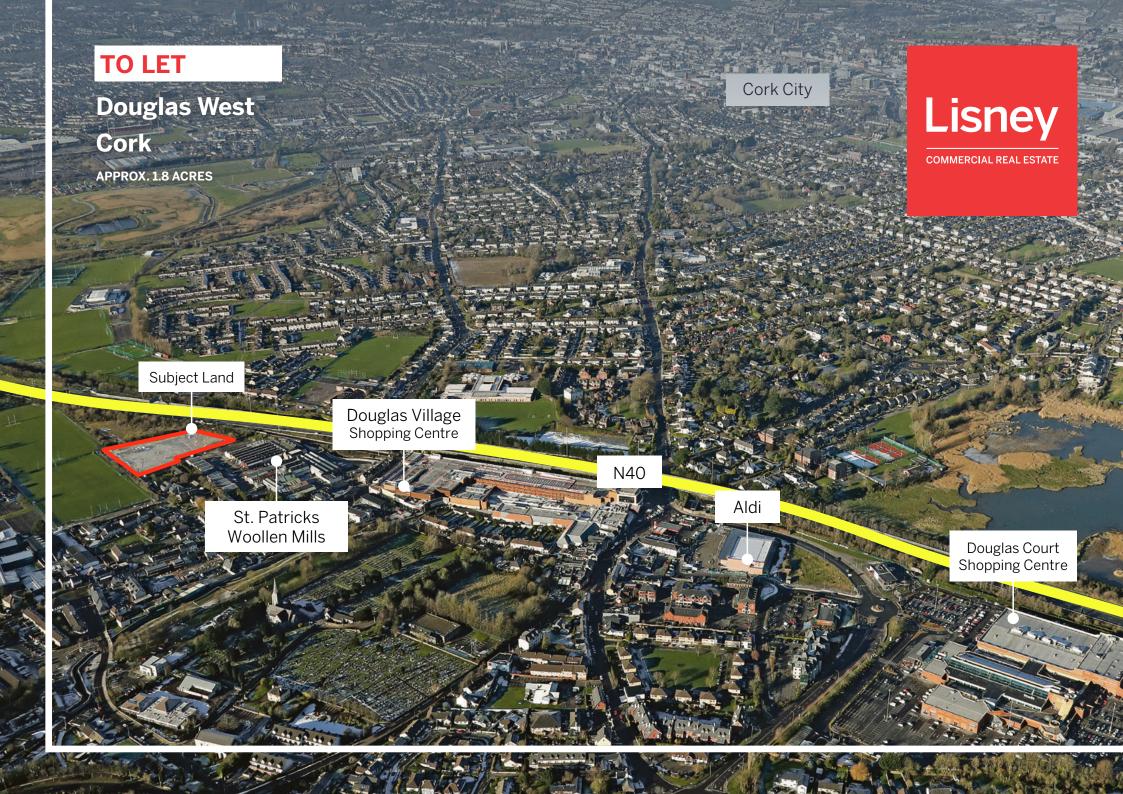

#### LOCATION

The property is situated in a high-profile location immediately west of Douglas village and approx. 5km south of Cork city centre. Access to the property is through the successful St Patricks Woollen Mills complex to the east. Douglas with a population in the region of 27,000 is one of the most sought after residential and commercial locations on the south side of Cork City.

The village itself contains a number of high-profile retailers and services, together with an eclectic mix of cafes, pubs and restaurants. The popular suburb is home to Douglas Village Shopping Centre, which is anchored by Tesco and M&S, Douglas Court Shopping Centre, which is anchored by Dunnes Stores and an Aldi store.

#### **LOCATION MAP**

Lisney

COMMERCIAL REAL ESTATE