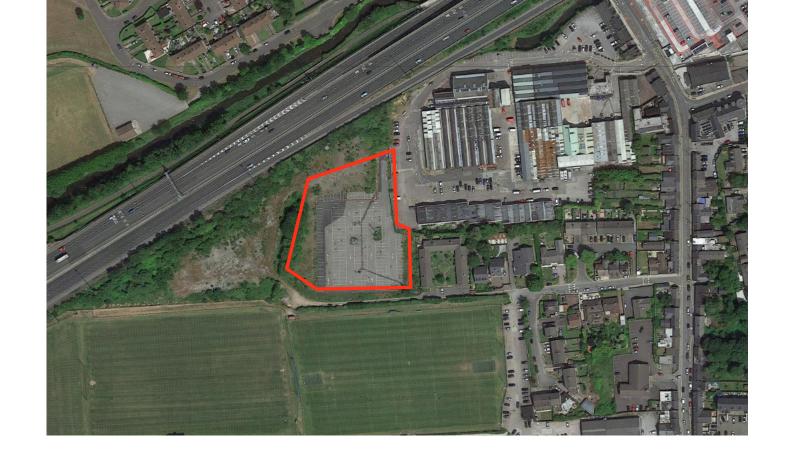

#### Site of approx. 1.8 Acres

Tarmacadam surface

Currently lined for approx. 140 car parking spaces

Easily accessible from the N40 South Ring Road

Adjacent to the thriving Saint Patricks Woolen Mills, occupiers include House McGrath, Interiosity, Finline Furniture & On the Pigs Back.

#### DESCRIPTION

The property comprises a regular shaped site of approx. 0.7 hectares: 1.8 acres. The site is level and comprises a tarmacadam surface outlined car park with approx. no. 140 car parking spaces. The property has the benefit of easy access to the South Ring Road (N40) through the successful Saint Patricks Woollen Mills complex to the east.