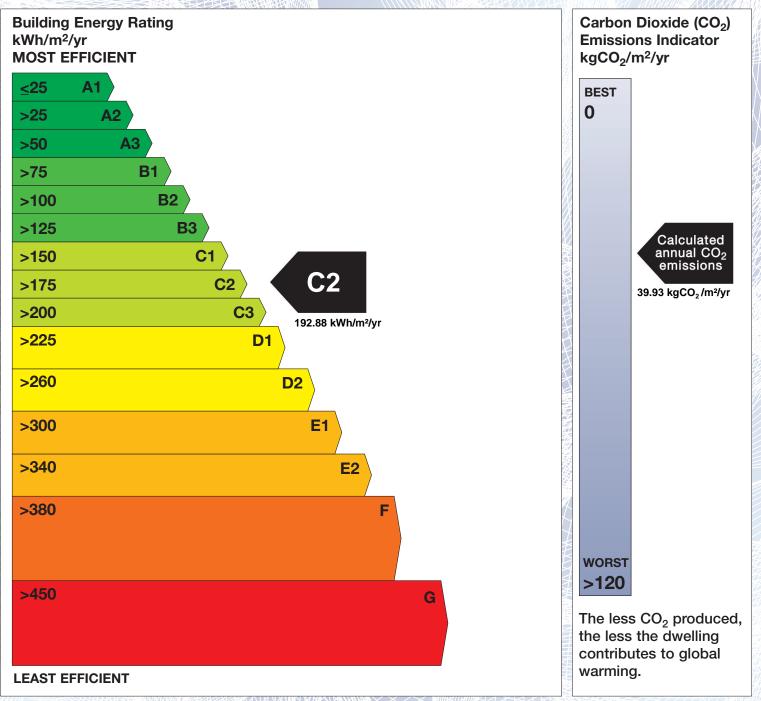

## **Building Energy Rating (BER)**

| BER for the building detailed below is: |                     |                                                                      | C2    |  |
|-----------------------------------------|---------------------|----------------------------------------------------------------------|-------|--|
|                                         | Address             | 60 RAVENSDALE<br>HERONS WOOD<br>CORK ROAD<br>CARRIGALINE<br>CO. CORK |       |  |
|                                         | BER Number          | 112228796                                                            |       |  |
|                                         | Date of Issue       | 27/04/2019                                                           |       |  |
|                                         | Valid Until         | 27/04/2029                                                           |       |  |
|                                         | Assessor Number     | 104495                                                               |       |  |
|                                         | Assessor Company No | 104495                                                               | KUNIM |  |
|                                         |                     |                                                                      |       |  |

The Building Energy Rating (BER) is an indication of the energy performance of this dwelling. It covers energy use for space heating, water heating, ventilation and lighting, calculated on the basis of standard occupancy. It is expressed as primary energy use per unit floor area per year (kWh/m<sup>2</sup>/yr).

'A' rated properties are the most energy efficient and will tend to have the lowest energy bills.

**IMPORTANT:** This BER is calculated on the basis of data provided to and by the BER Assessor, and using the version of the assessment software quoted below. A future BER assigned to this dwelling may be different, as a result of changes to the dwelling or to the assessment software.