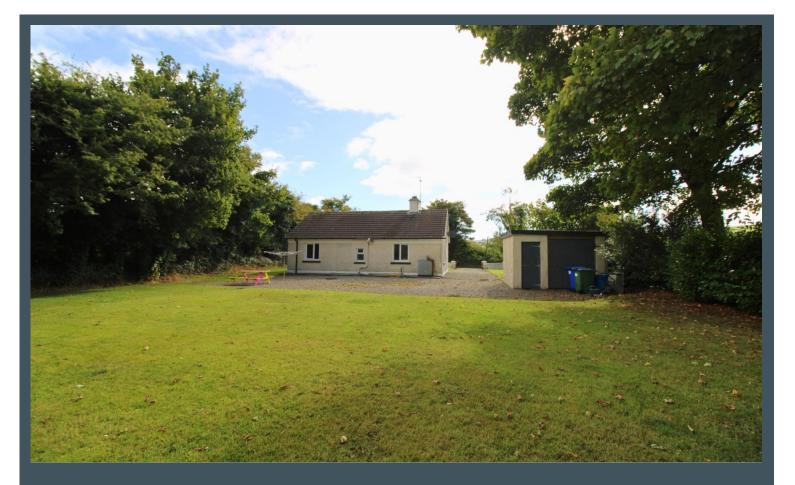

Externally this property has well maintained gardens to the front and rear and a gravel driveway with the benefit of a detached shed measuring 8.59 sq. m.

This is a fantastic opportunity to purchase a traditional cottage in a tranquil setting with superb views of the surrounding countryside.

#### **FEATURES**

- Traditional cottage within a 10 minute drive to Nenagh town centre
- Residence in turnkey condition ready for immediate occupancy
- O.F.C.H, mains water and septic tank
- Large 1.09 acre site
- Detached shed measuring 8.59 sq.m.