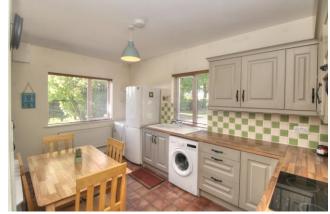

Set in a quiet picturesque location the residence consists of an entrance hallway, kitchen/dining room, living room, shower room, two bedrooms and an office room.

On entering the cottage you are greeted into an entrance hallway with tiled flooring. To your left is the living room which features timber flooring and a solid fuel stove. The kitchen/dining area is to the rear of the property and has a tiled flooring, a full range of wall and base units, tiled splashback, electric oven and hob and is plumbed for a washing machine and dryer. The shower room has a tiled floor, electric shower, W.C. and W.H.B.

#### Ground Floor

| •           | Entrance hallway    | 3.11m (10'2") x 2.01m (6'7")   | Tiled flooring                                                                                                                         |
|-------------|---------------------|--------------------------------|----------------------------------------------------------------------------------------------------------------------------------------|
| •           | Living room         | 4.48m (14'8") x 2.68m (8'10")  | Timber flooring and solid fuel stove                                                                                                   |
| •           | Kitchen/Dining room | 4.51m (14'10") x 3.15m (10'4") | Tiled flooring, full range of fitted<br>units, tiled splashback, electric oven<br>and hob and plumbed for washing<br>machine and dryer |
| •           | Shower room         | 2.06m (6'9") x 2.05m (6'9")    | Tiled flooring, electric shower, W.C. & W.H.B.                                                                                         |
| •           | Bedroom 1           | 3.57m (11'9") x 2.35m (7'9")   | Timber flooring                                                                                                                        |
| •           | Bedroom 2           | 3.2m (10'6") x 2.84m (9'4")    | Timber flooring                                                                                                                        |
| First Floor |                     |                                |                                                                                                                                        |
| •           | Office              | 7.41m (24'4") x 3.01m (9'11")  | Carpeted flooring, storage and two skylight windows                                                                                    |