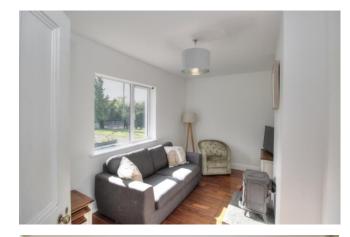

Set in a quiet picturesque location the residence consists of an entrance hallway, kitchen/dining room, living room, shower room, two bedrooms and an office room.

On entering the cottage you are greeted into an entrance hallway with tiled flooring. To your left is the living room which features timber flooring and a solid fuel stove. The kitchen/dining area is to the rear of the property and has a tiled flooring, a full range of wall and base units, tiled splashback, electric oven and hob and is plumbed for a washing machine and dryer. The shower room has a tiled floor, electric shower, W.C. and W.H.B.

#### Ground Floor

| •           | Entrance hallway    | 3.11m (10'2") x 2.01m (6'7")   | Tiled flooring                                                                                                                         |
|-------------|---------------------|--------------------------------|----------------------------------------------------------------------------------------------------------------------------------------|
| •           | Living room         | 4.48m (14'8") x 2.68m (8'10")  | Timber flooring and solid fuel stove                                                                                                   |
| •           | Kitchen/Dining room | 4.51m (14'10") x 3.15m (10'4") | Tiled flooring, full range of fitted<br>units, tiled splashback, electric oven<br>and hob and plumbed for washing<br>machine and dryer |
| •           | Shower room         | 2.06m (6'9") x 2.05m (6'9")    | Tiled flooring, electric shower, W.C. & W.H.B.                                                                                         |
| •           | Bedroom 1           | 3.57m (11'9") x 2.35m (7'9")   | Timber flooring                                                                                                                        |
| •           | Bedroom 2           | 3.2m (10'6") x 2.84m (9'4")    | Timber flooring                                                                                                                        |
| First Floor |                     |                                |                                                                                                                                        |
| •           | Office              | 7.41m (24'4") x 3.01m (9'11")  | Carpeted flooring, storage and two skylight windows                                                                                    |