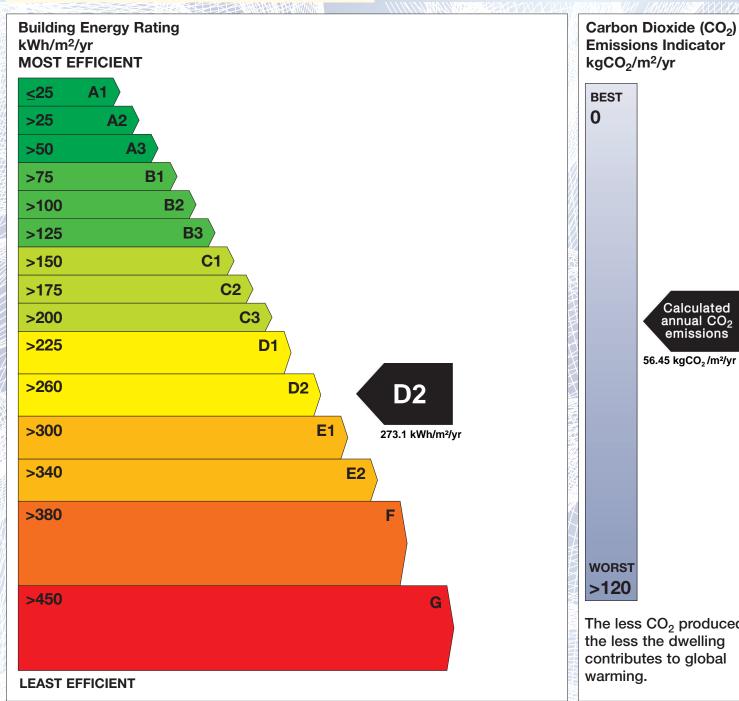

The Building Energy Rating (BER) is an indication of the energy performance of this dwelling. It covers energy use for space heating, water heating, ventilation and lighting, calculated on the basis of standard occupancy. It is expressed as primary energy use per unit floor area per year (kWh/m²/yr).

'A' rated properties are the most energy efficient and will tend to have the lowest energy bills.

**Emissions Indicator** kgCO<sub>2</sub>/m<sup>2</sup>/yr Calculated annual CO<sub>2</sub> emissions 56.45 kgCO<sub>2</sub>/m<sup>2</sup>/yr The less CO<sub>2</sub> produced, the less the dwelling contributes to global