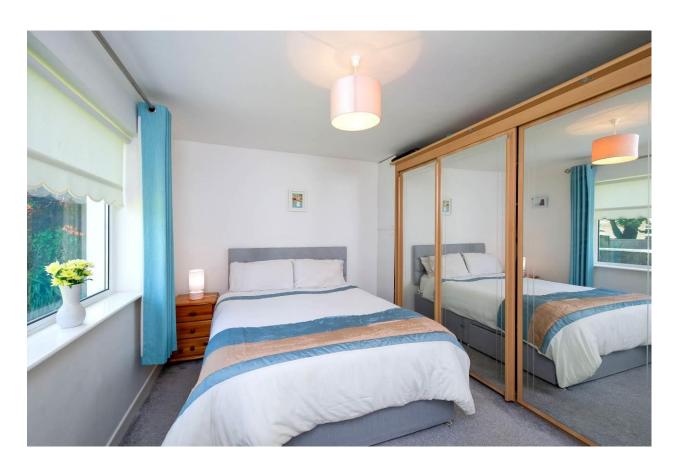

Carpet flooring. Ceiling coving. Solid fuel

stove. Radiator.

Bedroom 1 3.9m x 2.8m (12'10" x 9'2")

Carpet flooring. Radiator. Fitted

wardrobes.

Bedroom 2 4m x 2.49m (13'1" x 8'2")

Carpet flooring. Radiator. Fitted

wardrobes.

Bedroom 3 3.6m x 2.8m (11'10" x 9'2")

Carpet flooring. Radiator.

Bedroom 4 3m x 2.3m (9'10" x 7'7")

Laminate flooring. Radiator.

Bedroom 4 2.5m x 1.9m (8'2" x 6'3")

Tiled floor to ceiling. WHB & Vanity unit. Electric shower & bath. Heated towel