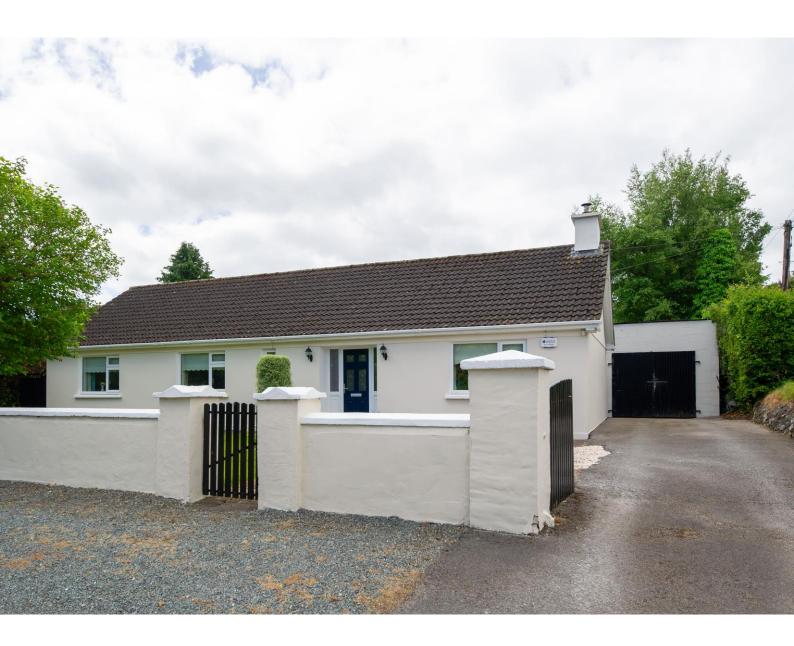

## For Sale

Asking Price: €325,000

Ballyvoskillakeen Fermoy, Co. Cork

P61 P603

Sherry FitzGerald O Donovan offer for sale this attractive 4 bedroom bungalow ideally situated within less than 2km from the town of Fermoy and within 500m of access to the M8 Cork/Dublin motorway.

Living accommodation extends to 112 sq. m. which has been maintained to a high standard by its current owners and benefits from a tarmac driveway to the front and side. It also has a detached garage.

The property is situated on a private mature 0.4 acre site ideal for any family requirements.

## Special Features & Services

- Mains water
- Nice country locations
- Move in condition
- Short drive from Fermoy town
- Less than a minutes' drive from the M8
- Easy commute to Cork & Mitchelstown
- Mature garden
- Detached garage
- OFCH