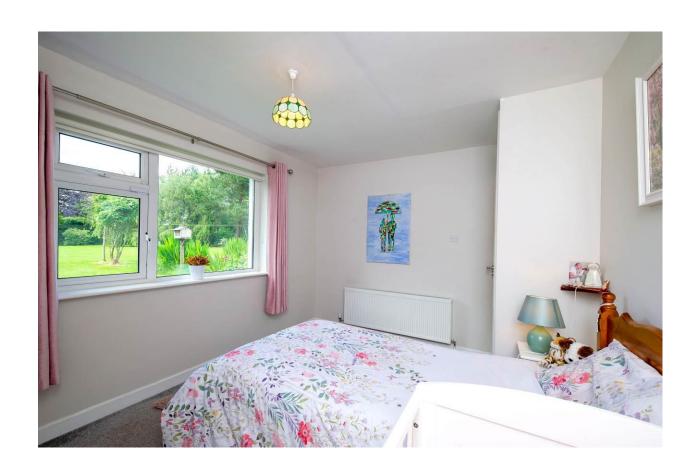

Carpet flooring. Ceiling coving. Solid fuel

stove. Radiator.

Bedroom 1 3.9m x 2.8m (12'10" x 9'2")

Carpet flooring. Radiator. Fitted

wardrobes.

Bedroom 2 4m x 2.49m (13'1" x 8'2")

Carpet flooring. Radiator. Fitted

wardrobes.

Bedroom 3 3.6m x 2.8m (11'10" x 9'2")

Carpet flooring. Radiator.

Bedroom 4 3m x 2.3m (9'10" x 7'7")

Laminate flooring. Radiator.

Bedroom 4 2.5m x 1.9m (8'2" x 6'3")

Tiled floor to ceiling. WHB & Vanity unit. Electric shower & bath. Heated towel