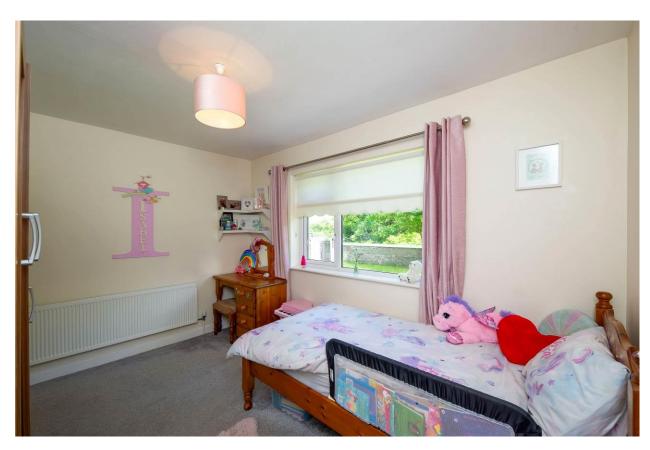

Carpet flooring. Ceiling coving. Solid fuel

stove. Radiator.

Bedroom 1 3.9m x 2.8m (12'10" x 9'2")

Carpet flooring. Radiator. Fitted

wardrobes.

Bedroom 2 4m x 2.49m (13'1" x 8'2")

Carpet flooring. Radiator. Fitted

wardrobes.

Bedroom 3 3.6m x 2.8m (11'10" x 9'2")

Carpet flooring. Radiator.

Bedroom 4 3m x 2.3m (9'10" x 7'7")

Laminate flooring. Radiator.

Bedroom 4 2.5m x 1.9m (8'2" x 6'3")

Tiled floor to ceiling. WHB & Vanity unit. Electric shower & bath. Heated towel