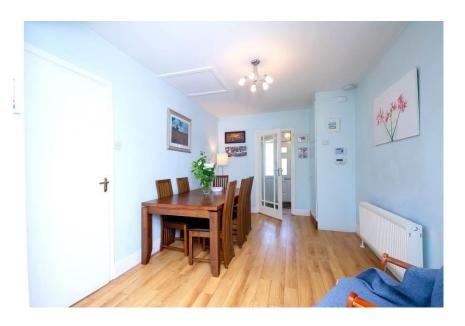

Dining Area 4.4m x 2.9m (14'5" x 9'6")

Laminate flooring. Radiator.

Utility Room 3.2m x 1m (10'6" x 3'3")

Laminate flooring. Radiator. Fitted units. Patio door leading to rear garden.

Sitting Room 4.8m x 3.1m (15'9" x 10'2")