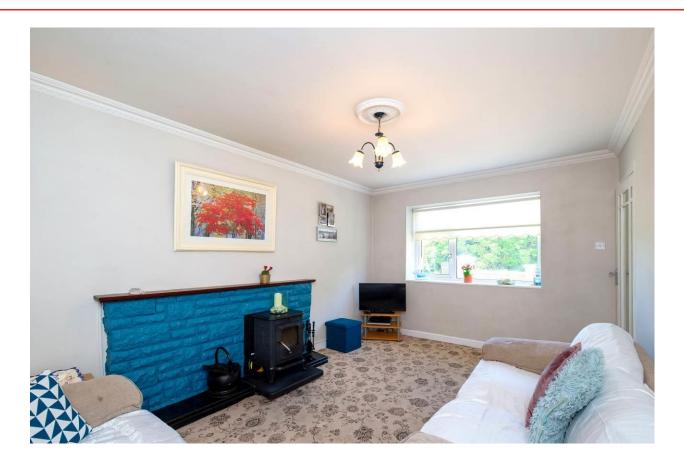

Dining Area 4.4m x 2.9m (14'5" x 9'6")

Laminate flooring. Radiator.

Utility Room 3.2m x 1m (10'6" x 3'3")

Laminate flooring. Radiator. Fitted units. Patio door leading to rear garden.

Sitting Room 4.8m x 3.1m (15'9" x 10'2")

Carpet flooring. Ceiling coving. Solid fuel

stove. Radiator.

Bedroom 1 3.9m x 2.8m (12'10" x 9'2")

Carpet flooring. Radiator. Fitted

wardrobes.

Bedroom 2 4m x 2.49m (13'1" x 8'2")

Carpet flooring. Radiator. Fitted