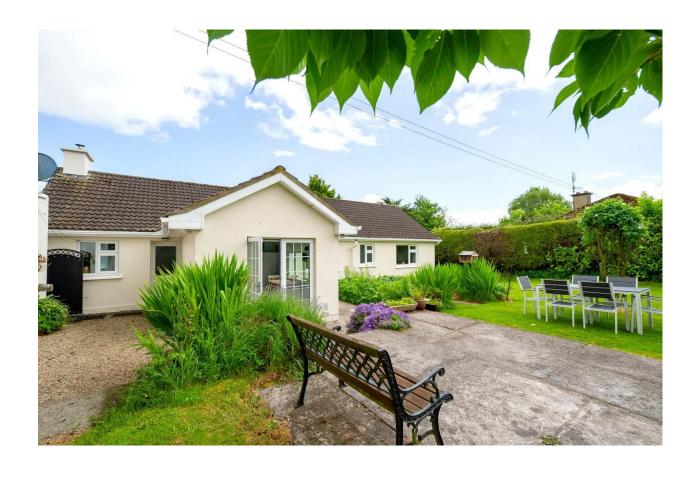

Living accommodation extends to 112 sq. m. which has been maintained to a high standard by its current owners and benefits from a tarmac driveway to the front and side. It also has a detached garage.

The property is situated on a private mature 0.4 acre site ideal for any family requirements.

## Special Features & Services

- Mains water
- Nice country locations
- Move in condition
- Short drive from Fermoy town
- Less than a minutes' drive from the M8
- Easy commute to Cork & Mitchelstown
- Mature garden
- Detached garage
- OFCH