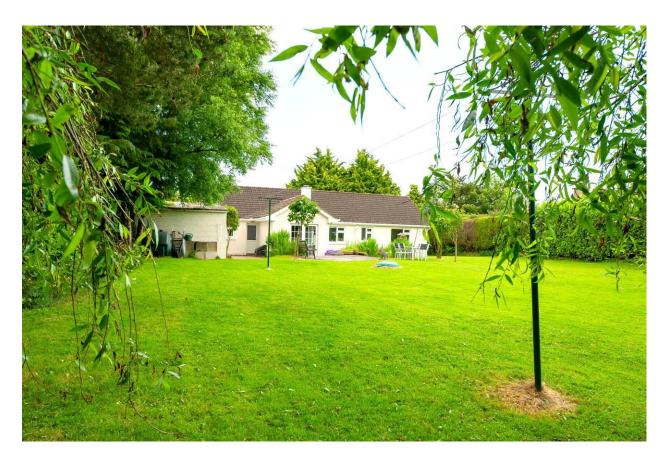

Living accommodation extends to 112 sq. m. which has been maintained to a high standard by its current owners and benefits from a tarmac driveway to the front and side. It also has a detached garage.

The property is situated on a private mature 0.4 acre site ideal for any family requirements.

## Special Features & Services

- Mains water
- Nice country locations
- Move in condition
- Short drive from Fermoy town
- Less than a minutes' drive from the M8
- Easy commute to Cork & Mitchelstown
- Mature garden
- Detached garage
- OFCH