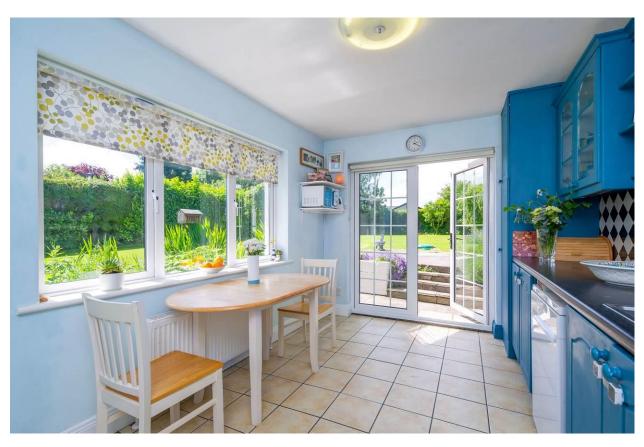

## Accommodation

Entrance Hall 4.6m x 1.6m (15'1" x 5'3")

Laminate flooring. Radiator.

Kitchen/Dining

Area

4.8m x 2.75m (15'9" x 9')

Floor and splashback tiling. Wall and floor kitchen units. Double patio doors leading to rear patio area. Radiator.

Dining Area 4.4m x 2.9m (14'5" x 9'6")

Laminate flooring. Radiator.

Utility Room 3.2m x 1m (10'6" x 3'3")

Laminate flooring. Radiator. Fitted units. Patio door leading to rear garden.

Sitting Room 4.8m x 3.1m (15'9" x 10'2")