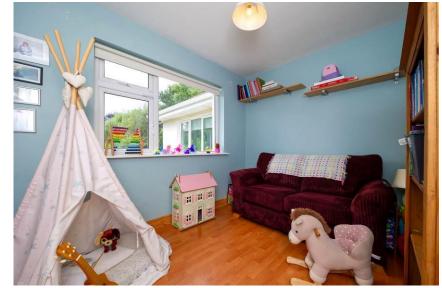

Carpet flooring. Ceiling coving. Solid fuel

stove. Radiator.

Bedroom 1 3.9m x 2.8m (12'10" x 9'2")

Carpet flooring. Radiator. Fitted

wardrobes.

Bedroom 2 4m x 2.49m (13'1" x 8'2")

Carpet flooring. Radiator. Fitted

wardrobes.

Bedroom 3 3.6m x 2.8m (11'10" x 9'2")

Carpet flooring. Radiator.

Bedroom 4 3m x 2.3m (9'10" x 7'7")

Laminate flooring. Radiator.

Bedroom 4 2.5m x 1.9m (8'2" x 6'3")

Tiled floor to ceiling. WHB & Vanity unit. Electric shower & bath. Heated towel