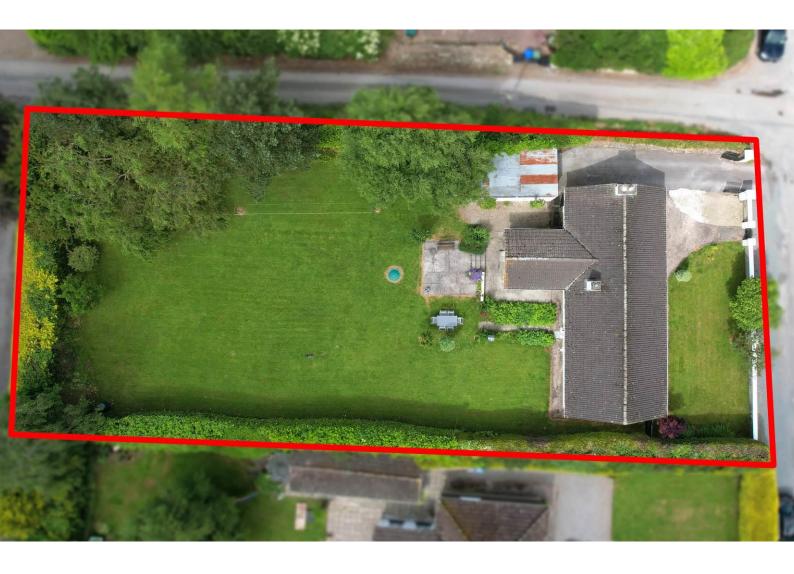

Living accommodation extends to 112 sq. m. which has been maintained to a high standard by its current owners and benefits from a tarmac driveway to the front and side. It also has a detached garage.

The property is situated on a private mature 0.4 acre site ideal for any family requirements.

## Special Features & Services

- Mains water
- Nice country locations
- Move in condition
- Short drive from Fermoy town
- Less than a minutes' drive from the M8
- Easy commute to Cork & Mitchelstown
- Mature garden
- Detached garage
- OFCH