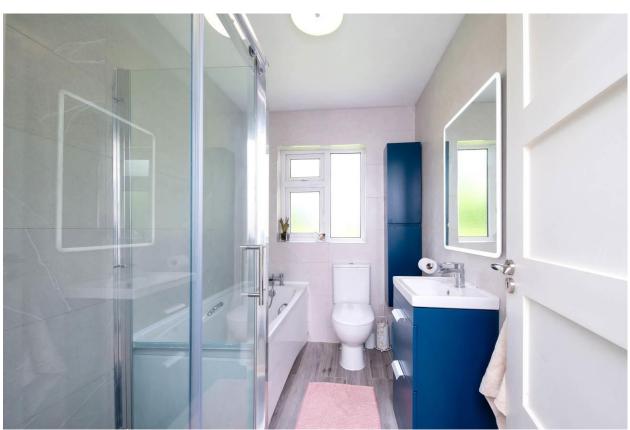

wardrobes.

Bedroom 3 3.6m x 2.8m (11'10" x 9'2")

Carpet flooring. Radiator.

Bedroom 4 3m x 2.3m (9'10" x 7'7")

Laminate flooring. Radiator.

Bedroom 4 2.5m x 1.9m (8'2" x 6'3")

Tiled floor to ceiling. WHB & Vanity unit. Electric shower & bath. Heated towel