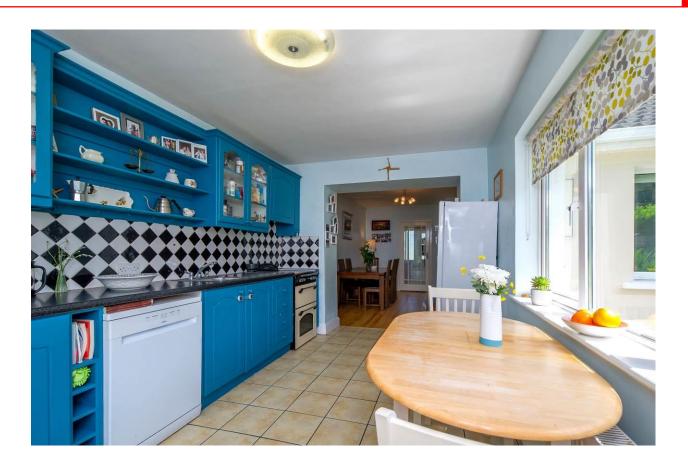

## Accommodation

Entrance Hall 4.6m x 1.6m (15'1" x 5'3")

Laminate flooring. Radiator.

Kitchen/Dining

Area

4.8m x 2.75m (15'9" x 9')

Floor and splashback tiling. Wall and floor kitchen units. Double patio doors leading to rear patio area. Radiator.