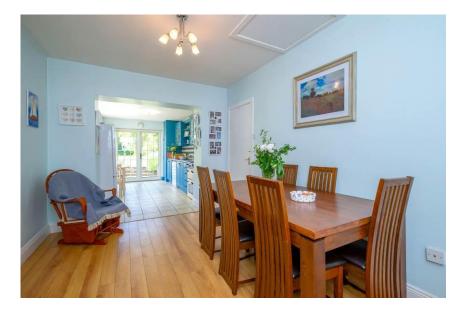

## Accommodation

Entrance Hall 4.6m x 1.6m (15'1" x 5'3")

Laminate flooring. Radiator.

Kitchen/Dining

Area

4.8m x 2.75m (15'9" x 9')

Floor and splashback tiling. Wall and floor kitchen units. Double patio doors leading to rear patio area. Radiator.

Dining Area 4.4m x 2.9m (14'5" x 9'6")

Laminate flooring. Radiator.

Utility Room 3.2m x 1m (10'6" x 3'3")

Laminate flooring. Radiator. Fitted units. Patio door leading to rear garden.

Sitting Room 4.8m x 3.1m (15'9" x 10'2")