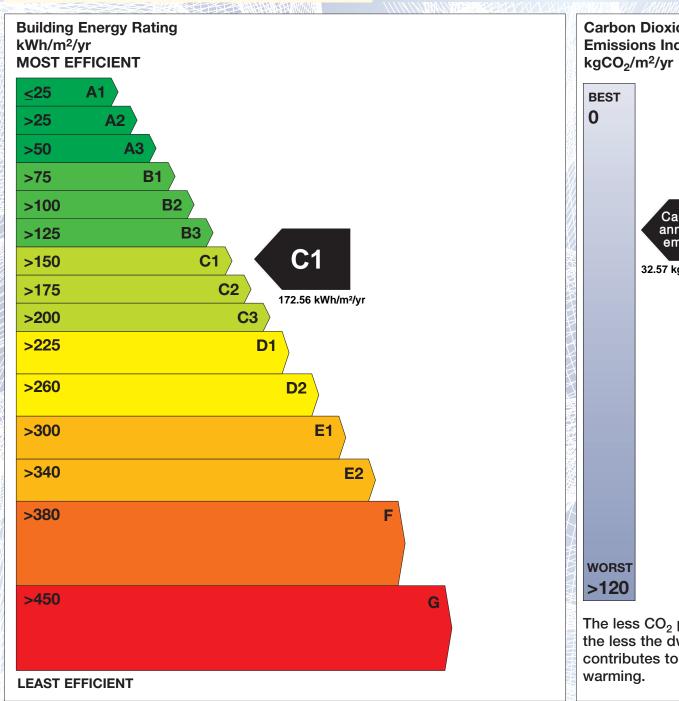

## BER for the building detailed below is:

Assessor Company No 105850

C<sub>1</sub>

**Address** APT 14 VERVILLE COURT **VERNON AVENUE CLONTARF DUBLIN 3 BER Number** 109379016 Date of Issue 17/01/2017 Valid Until 17/01/2027 Assessor Number 105853

The Building Energy Rating (BER) is an indication of the energy performance of this dwelling. It covers energy use for space heating, water heating, ventilation and lighting, calculated on the basis of standard occupancy. It is expressed as primary energy use per unit floor area per year (kWh/m²/yr).

'A' rated properties are the most energy efficient and will tend to have the lowest energy bills.

Carbon Dioxide (CO<sub>2</sub>) **Emissions Indicator** Calculated annual CO<sub>2</sub> emissions 32.57 kgCO<sub>2</sub>/m<sup>2</sup>/yr The less CO<sub>2</sub> produced, the less the dwelling contributes to global