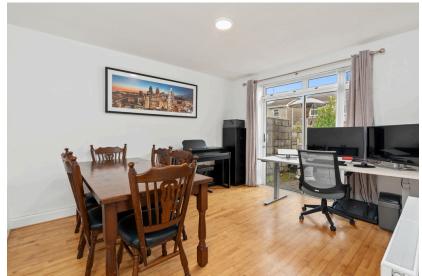

#### | FAMILY/DINING ROOM

4.04m x 3.6m (13'2" x 11'8")

This versatile room has sliding doors allowing access to the rear of the property, high quality timber flooring, one radiator, one centre light fitting and neutral décor.