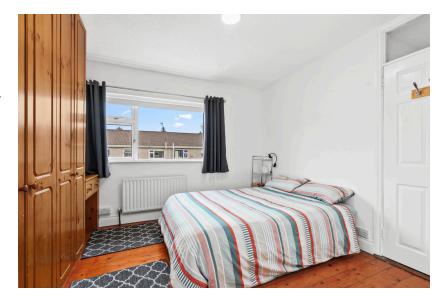

#### | BEDROOM 1

3.28m x 3.44m (10'7" x 11'2")

This spacious double bedroom has one window overlooking the rear of the property, timber flooring, centre light fitting, radiator, built-in units for storage and a door allowing access to the en suite.

#### | BEDROOM 2

3.95m x 2.75m (12'9" x 9'0")

A double bedroom that has one window overlooking the front of the property, timber flooring, centre light fitting, radiator and a built-in unit for storage.

#### | BEDROOM 3

2.68m x 2.91m (8'7" x 9'5")

This large single bedroom has one window to the front of the property, carpet flooring, centre light fitting, radiator and a built-in unit for storage.