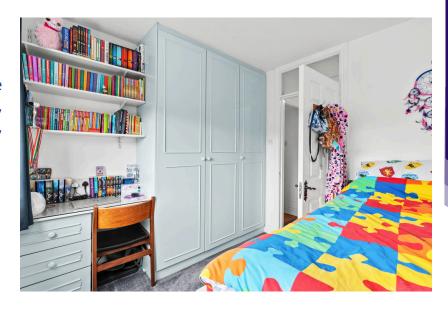

#### | BEDROOM 2

3.95m x 2.75m (12'9" x 9'0")

A double bedroom that has one window overlooking the front of the property, timber flooring, centre light fitting, radiator and a built-in unit for storage.

#### | BEDROOM 3

2.68m x 2.91m (8'7" x 9'5")

This large single bedroom has one window to the front of the property, carpet flooring, centre light fitting, radiator and a built-in unit for storage.