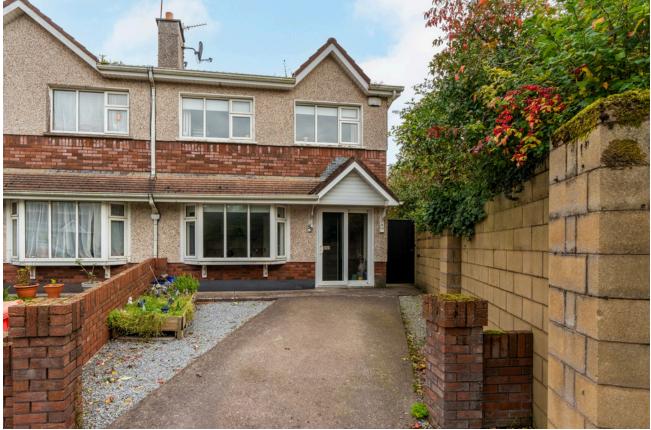

# 59 Woodhaven, Bishopstown, Cork

ERA Downey McCarthy are delighted to present to the market this superb three bedroom property, ideally located in Bishopstown, close to the N40 South Ring Road network and within walking distance of all amenities including CUH, Dunne's Stores and Wilton shopping centres, UCC, and MTU, shops, bars & restaurants, schools and various sports facilities.

#### | FEATURES

- Approx. 94.17 Sq. M. / 1,014 Sq. Ft.
- Built in the early 1990's approx.
- BER C3
- Three bedrooms
- Fully floored attic
- Enclosed large rear garden which is totally maintenance free
- Close to MTU, CUH, CUMH and Wilton Shopping Centre
- Close to all local amenities including shops, supermarkets, bars, restaurants
- Easy access to N40 road network
- Off street parking