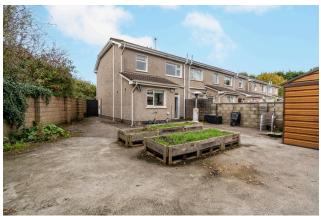

#### | FEATURES

- Approx. 94.17 Sq. M. / 1,014 Sq. Ft.
- Built in the early 1990's approx.
- BER C3
- Three bedrooms
- Fully floored attic
- Enclosed large rear garden which is totally maintenance free
- Close to MTU, CUH, CUMH and Wilton Shopping Centre
- Close to all local amenities including shops, supermarkets, bars, restaurants
- Easy access to N40 road network
- Off street parking