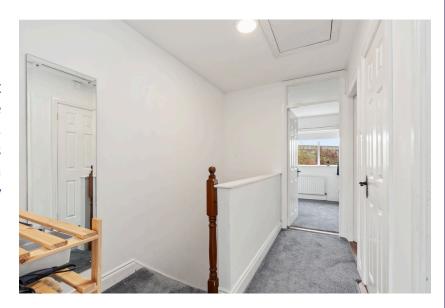

#### | STAIRS AND LANDING

3.07m x 1.98m (10'0" x 6'4")

The stairs and landing have carpet flooring throughout. At the top of the landing there is one centre light fitting, neutral décor, access to the hot press which is shelved for storage and a Stira staircase to the attic which is fully floored.