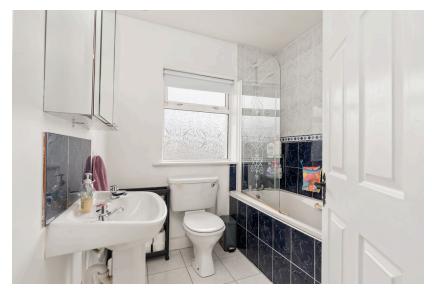

#### | MAIN BATHROOM

2.14m x 1.99m (7'0" x 6'5")

The main family bathroom features a four piece suite including a Triton shower fitted over the bath, floor and wall tiling, a frosted window to the rear, centre light fitting, and neutral décor