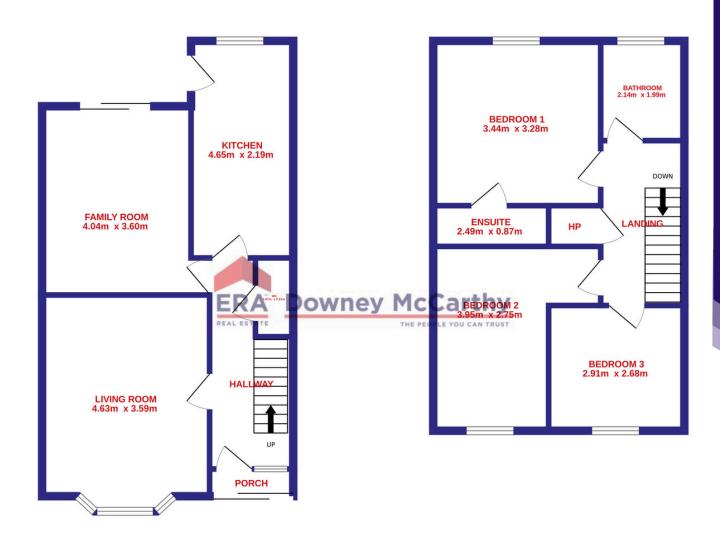

## | FLOOR PLAN

GROUND FLOOR 1ST FLOOR

#### | PORCH

0.58m x 1.63m (1'9" x 5'3")

A sliding door allows access into the porch area, with one centre light fitting, and a solid teak door with frosted side glass panelling allows access into the main reception hallway.

#### | RECEPTION HALLWAY

4.52m x 1.79m (14'8" x 5'8")

The hallway has high quality carpet flooring, an electrical service board, centre light fitting, radiator, smoke alarm, alarm control point, attractive neutral décor, some under stair storage space and a door accessing the guest w.c.

#### | GUEST W.C

1.67m x 0.81m (5'4" x 2'6")

The guest w.c features a two piece suite, tile flooring, centre light fitting, wall-mounted light fitting and neutral décor.

#### | LIVING ROOM

4.63m x 3.59m (15'1" x 11'7")

The spacious main living room has a large bay window to the front of the property, high quality timber flooring, one radiator, one centre light fitting, neutral décor, original feature fireplace and built-in storage units.

#### | FAMILY/DINING ROOM

4.04m x 3.6m (13'2" x 11'8")

This versatile room has sliding doors allowing access to the rear of the property, high quality timber flooring, one radiator, one centre light fitting and neutral décor.

#### | KITCHEN

4.65m x 2.19m (15'2" x 7'1")

The kitchen features solid fitted units at eye and floor level with an extensive worktop counter and tile splashback. The kitchen also includes integrated oven/hob/extractor fan, plumbing for a washing machines, plumbing for a dishwasher, space for a dryer, space for a fridge freezer. Throughout the area there is tile flooring, recessed spot lighting, one centre light fitting, neutral décor, a door to the rear garden and one window overlooking same. The gas boiler is also housed within the kitchen and we also have access into the eaves of the attic in this extension, ideal for storage.

#### | STAIRS AND LANDING

3.07m x 1.98m (10'0" x 6'4")

The stairs and landing have carpet flooring throughout. At the top of the landing there is one centre light fitting, neutral décor, access to the hot press which is shelved for storage and a Stira staircase to the attic which is fully floored.

#### | BEDROOM 1

3.28m x 3.44m (10'7" x 11'2")

This spacious double bedroom has one window overlooking the rear of the property, timber flooring, centre light fitting, radiator, built-in units for storage and a door allowing access to the en suite.

#### | EN SUITE

0.87m x 2.49m (2'8" x 8'1")

The en suite bathroom features a three piece suite with a built-in shower cubicle incorporating a Mira Elite SE electric shower, floor and wall tiling, extractor fan, centre light fitting and a vanity unit with storage.

#### | BEDROOM 2

3.95m x 2.75m (12'9" x 9'0")

A double bedroom that has one window overlooking the front of the property, timber flooring, centre light fitting, radiator and a built-in unit for storage.

#### | BEDROOM 3

2.68m x 2.91m (8'7" x 9'5")

This large single bedroom has one window to the front of the property, carpet flooring, centre light fitting, radiator and a built-in unit for storage.

#### | MAIN BATHROOM

2.14m x 1.99m (7'0" x 6'5")

The main family bathroom features a four piece suite including a Triton shower fitted over the bath, floor and wall tiling, a frosted window to the rear, centre light fitting, and neutral décor