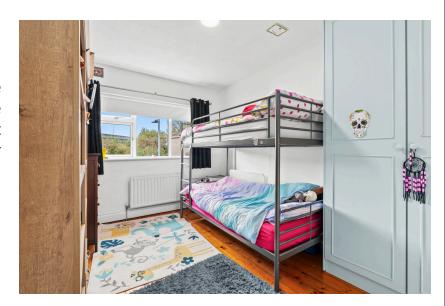

#### | BEDROOM 2

3.95m x 2.75m (12'9" x 9'0")

A double bedroom that has one window overlooking the front of the property, timber flooring, centre light fitting, radiator and a built-in unit for storage.

#### | BEDROOM 3

2.68m x 2.91m (8'7" x 9'5")

This large single bedroom has one window to the front of the property, carpet flooring, centre light fitting, radiator and a built-in unit for storage.