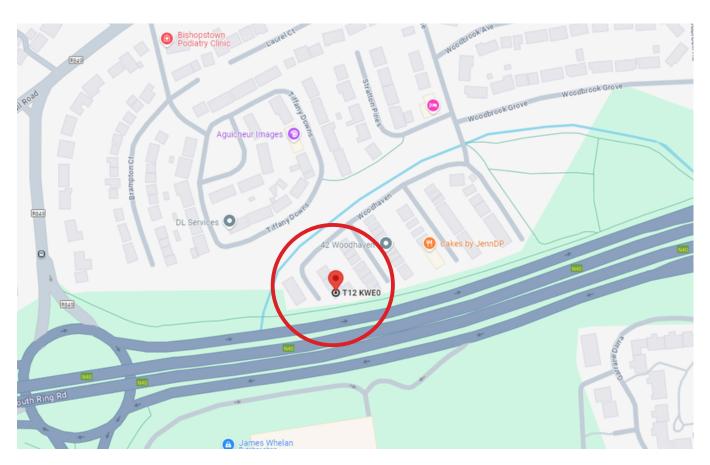

and a vanity unit with storage.



#### | BEDROOM 2

3.95m x 2.75m (12'9" x 9'0")

A double bedroom that has one window overlooking the front of the property, timber flooring, centre light fitting, radiator and a built-in unit for storage.



#### | BEDROOM 3

2.68m x 2.91m (8'7" x 9'5")

This large single bedroom has one window to the front of the property, carpet flooring, centre light fitting, radiator and a built-in unit for storage.



#### | MAIN BATHROOM

2.14m x 1.99m (7'0" x 6'5")

The main family bathroom features a four piece suite including a Triton shower fitted over the bath, floor and wall tiling, a frosted window to the rear, centre light fitting, and neutral décor



## | FLOOR PLAN

GROUND FLOOR 1ST FLOOR



#### | DIRECTIONS

Please see Eircode T12 KWE0 for directions.



## | ALL ENQUIRIES TO:













Caroline Downey BA, MSc, MIPAV MMCEPI 083 0255433 caroline@eracork.ie