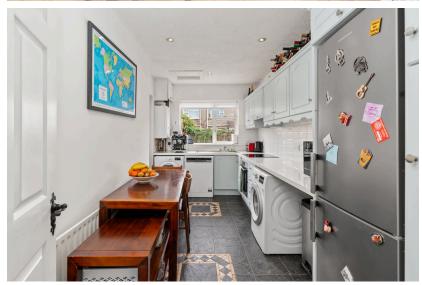

#### | KITCHEN

4.65m x 2.19m (15'2" x 7'1")

The kitchen features solid fitted units at eye and floor level with an extensive worktop counter and tile splashback. The kitchen also includes integrated oven/hob/extractor fan, plumbing for a washing machines, plumbing for a dishwasher, space for a dryer, space for a fridge freezer. Throughout the area there is tile flooring, recessed spot lighting, one centre light fitting, neutral décor, a door to the rear garden and one window overlooking same. The gas boiler is also housed within the kitchen and we also have access into the eaves of the attic in this extension, ideal for storage.