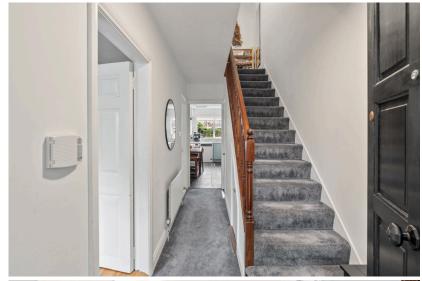

#### | RECEPTION HALLWAY

4.52m x 1.79m (14'8" x 5'8")

The hallway has high quality carpet flooring, an electrical service board, centre light fitting, radiator, smoke alarm, alarm control point, attractive neutral décor, some under stair storage space and a door accessing the guest w.c.

#### | STAIRS AND LANDING

3.07m x 1.98m (10'0" x 6'4")

The stairs and landing have carpet flooring throughout. At the top of the landing there is one centre light fitting, neutral décor, access to the hot press which is shelved for storage and a Stira staircase to the attic which is fully floored.