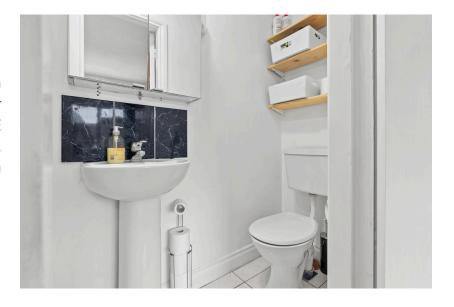

#### | GUEST W.C

1.67m x 0.81m (5'4" x 2'6")

The guest w.c features a two piece suite, tile flooring, centre light fitting, wall-mounted light fitting and neutral décor.