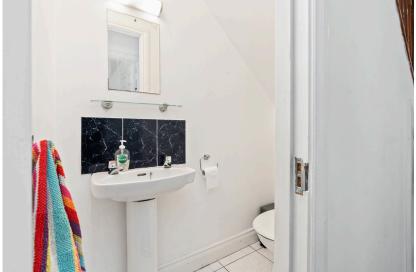

#### | GUEST W.C

1.67m x 0.81m (5'4" x 2'6")

The guest w.c features a two piece suite, tile flooring, centre light fitting, wall-mounted light fitting and neutral décor.