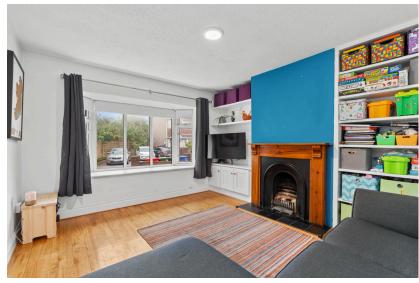

#### | LIVING ROOM

4.63m x 3.59m (15'1" x 11'7")

The spacious main living room has a large bay window to the front of the property, high quality timber flooring, one radiator, one centre light fitting, neutral décor, original feature fireplace and built-in storage units.