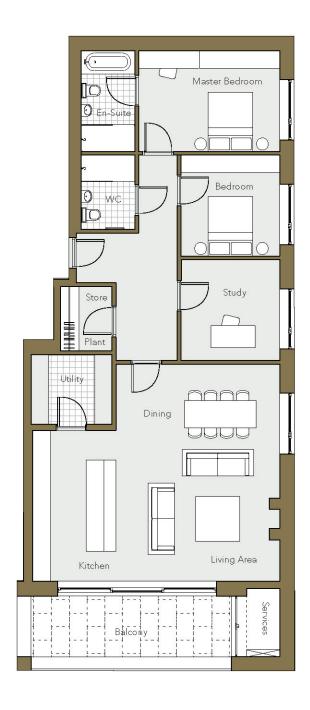

### DISCLAIMER

First Floor Apartment No. 4 Two Bedroom plus Study

C. 132 sq.m / 1,420 sq.ft

# Schedule of areas:

| Living Area    | 4.6m x 5.5m |
|----------------|-------------|
| Kitchen        | 2.8m x 5.1m |
| Dining         | 5.5m x 2.7m |
| Master Bedroom | 4.8m x 3.4m |
| Bedroom        | 3.3m x 3.4m |
| Study          | 3.3m x 3.4m |
| Balcony        | 7.4m x 2m   |

#### **DEVELOPMENT KEY**

APARTMENT BLOCK KEY - FIRST FLOOR