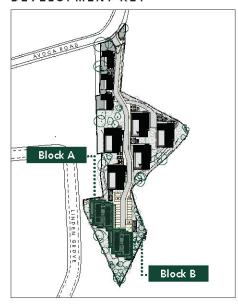

Ground Floor Apartment No. 1 One Bedroom

C. 75 sq.m / 797 sq.ft

# Schedule of areas:

| Living Area      | 4.7m × 4.7m  |
|------------------|--------------|
| Kitchen / Dining | 4.8m x 3.8m  |
| Bedroom          | 4.8m x 3.4m  |
| Private Terrace  | 4.7m × 11.7m |





### **DEVELOPMENT KEY**



APARTMENT BLOCK KEY - GROUND FLOOR



### DISCLAIMER





Ground Floor Apartment No. 2 One Bedroom plus Study

C. 106 sq.m / 1,140 sq.ft

# Schedule of areas:

| Living Area      | 4.6m × 5m           |
|------------------|---------------------|
| Kitchen / Dining | 3.8m × 5m           |
| Bedroom          | 4.8m x 3.4m         |
| Study            | 3.5m x 3m           |
| Private Terrace  | 3m x 3m / 4.7m x 3m |





### DEVELOPMENT KEY



APARTMENT BLOCK KEY - GROUND FLOOR



# DISCLAIMER





Ground Floor Apartment No. 3 One Bedroom plus Study

C. 112 sq.m / 1,205 sq.ft

# Schedule of areas:

| Living Area      | 5.1m × 4.8m |
|------------------|-------------|
| Kitchen / Dining | 5.1m × 3.7m |
| Bedroom          | 5m x 3m     |
| Study            | 3.4m × 3.4m |
| Private Terrace  | 5.1m × 3m   |





### **DEVELOPMENT KEY**



APARTMENT BLOCK KEY - GROUND FLOOR



### DISCLAIMER





First Floor Apartment No. 4 Two Bedroom plus Study

C. 132 sq.m / 1,420 sq.ft

# Schedule of areas:

| Living Area    | 4.6m x 5.5m |
|----------------|-------------|
| Kitchen        | 2.8m x 5.1m |
| Dining         | 5.5m x 2.7m |
| Master Bedroom | 4.8m x 3.4m |
| Bedroom        | 3.3m x 3.4m |
| Study          | 3.3m x 3.4m |
| Balcon