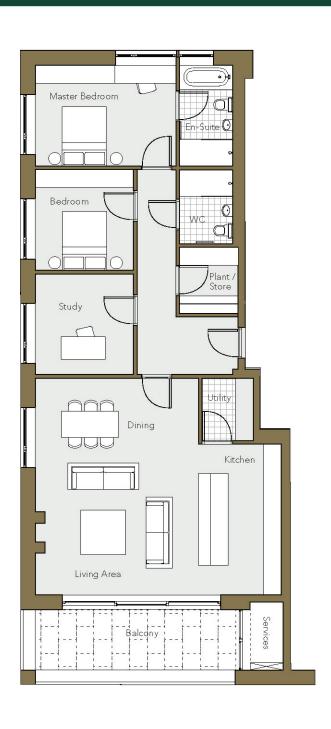

### DISCLAIMER

First Floor Apartment No. 5 Two Bedroom plus Study

C. 136 sq.m / 1,436 sq.ft

### Schedule of areas:

| Living Area    | 4.6m x 5.5m |
|----------------|-------------|
| Kitchen        | 2.8m x 5.1m |
| Dining         | 5.5m x 2.7m |
| Master Bedroom | 4.8m x 3.4m |
| Bedroom        | 3.3m x 3.4m |
| Study          | 3.3m x 3.4m |
| Balcony        | 7.4m x 2m   |

#### **DEVELOPMENT KEY**

APARTMENT BLOCK KEY - FIRST FLOOR