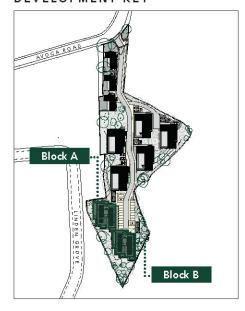

. 132 sq.m / 1,420 sq.ft

# Schedule of areas:

| Living Area    | 4.6m x 5.5m |
|----------------|-------------|
| Kitchen        | 2.8m x 5.1m |
| Dining         | 5.5m x 2.7m |
| Master Bedroom | 4.8m x 3.4m |
| Bedroom        | 3.3m x 3.4m |
| Study          | 3.3m x 3.4m |
| Balcony        | 7.4m x 2m   |





#### **DEVELOPMENT KEY**



APARTMENT BLOCK KEY - FIRST FLOOR



### DISCLAIMER





First Floor Apartment No. 5 Two Bedroom plus Study

C. 136 sq.m / 1,436 sq.ft

### Schedule of areas:

| Living Area    | 4.6m x 5.5m |
|----------------|-------------|
| Kitchen        | 2.8m x 5.1m |
| Dining         | 5.5m x 2.7m |
| Master Bedroom | 4.8m x 3.4m |
| Bedroom        | 3.3m x 3.4m |
| Study          | 3.3m x 3.4m |
| Balcony        | 7.4m x 2m   |





#### **DEVELOPMENT KEY**



APARTMENT BLOCK KEY - FIRST FLOOR



### DISCLAIMER





Second Floor Apartment No. 6 Two Bedroom plus Study

C. 132 sq.m / 1,420 sq.ft

# Schedule of areas:

| Living Area    | 4.6m x 5.5m |
|----------------|-------------|
| Kitchen        | 2.8m x 5.1m |
| Dining         | 5.5m x 2.7m |
| Master Bedroom | 4.8m x 3.4m |
| Bedroom        | 3.3m x 3.4m |
| Study          | 3.3m x 3.4m |
| Balcony        | 7.4m x 2m   |





### **DEVELOPMENT KEY**



APARTMENT BLOCK KEY - SECOND FLOOR



### DISCLAIMER





Second Floor Apartment No. 7 Two Bedroom plus Study

C. 136 sq.m / 1,436 sq.ft

### Schedule of areas:

| Living Area    | 4.6m x 5.5m |
|----------------|-------------|
| Kitchen        | 2.8m x 5.1m |
| Dining         | 5.5m x 2.7m |
| Master Bedroom | 4.8m x 3.4m |
| Bedroom