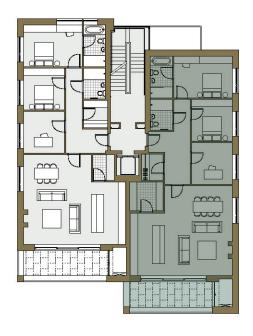

### DISCLAIMER

First Floor Apartment No. 4 Two Bedroom plus Study

C. 132 sq.m / 1,420 sq.ft

# Schedule of areas:

| Living Area    | 4.6m x 5.5m |
|----------------|-------------|
| Kitchen        | 2.8m x 5.1m |
| Dining         | 5.5m x 2.7m |
| Master Bedroom | 4.8m x 3.4m |
| Bedroom        | 3.3m x 3.4m |
| Study          | 3.3m x 3.4m |
| Balcony        | 7.4m x 2m   |

### DISCLAIMER

First Floor Apartment No. 5 Two Bedroom plus Study

C. 136 sq.m / 1,436 sq.ft

### Schedule of areas:

| Living Area    | 4.6m x 5.5m |
|----------------|-------------|
| Kitchen        | 2.8m x 5.1m |
| Dining         | 5.5m x 2.7m |
| Master Bedroom | 4.8m x 3.4m |
| Bedroom        | 3.3m x 3.4m |
| Study          | 3.3m x 3.4m |
| Balcony        | 7.4m x 2m   |

### DISCLAIMER

Second Floor Apartment No. 6 Two Bedroom plus Study

C. 132 sq.m / 1,420 sq.ft

### DISCLAIMER

Second Floor Apartment No. 7 Two Bedroom plus Study

C. 136 sq.m / 1,436 sq.ft