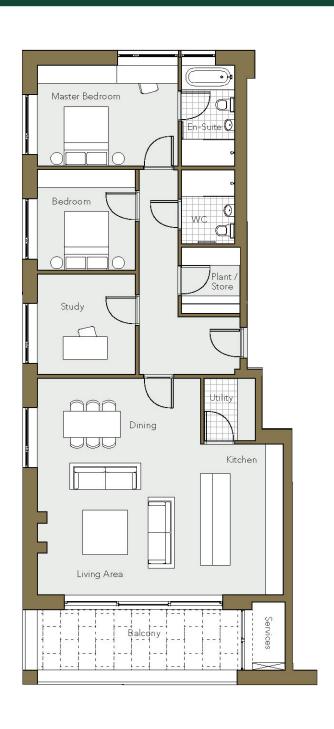

### DISCLAIMER

First Floor Apartment No. 5 Two Bedroom plus Study

C. 136 sq.m / 1,436 sq.ft

### Schedule of areas:

| Living Area    | 4.6m x 5.5m |
|----------------|-------------|
| Kitchen        | 2.8m x 5.1m |
| Dining         | 5.5m x 2.7m |
| Master Bedroom | 4.8m x 3.4m |
| Bedroom        | 3.3m x 3.4m |
| Study          | 3.3m x 3.4m |
| Balcony        | 7.4m x 2m   |

#### **DEVELOPMENT KEY**

APARTMENT BLOCK KEY - FIRST FLOOR