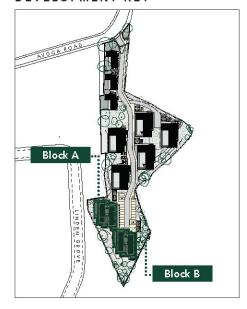

Ground Floor Apartment No. 1 One Bedroom

C. 75 sq.m / 797 sq.ft

# Schedule of areas:

| Living Area      | 4.7m × 4.7m  |
|------------------|--------------|
| Kitchen / Dining | 4.8m x 3.8m  |
| Bedroom          | 4.8m x 3.4m  |
| Private Terrace  | 4.7m × 11.7m |





### **DEVELOPMENT KEY**



APARTMENT BLOCK KEY - GROUND FLOOR



### DISCLAIMER





Ground Floor Apartment No. 2 One Bedroom plus Study

C. 106 sq.m / 1,140 sq.ft

# Schedule of areas:

| Living Area      | 4.6m × 5m           |
|------------------|---------------------|
| Kitchen / Dining | 3.8m × 5m           |
| Bedroom          | 4.8m x 3.4m         |
| Study            | 3.5m x 3m           |
| Private Terrace  | 3m x 3m / 4.7m x 3m |





### DEVELOPMENT KEY



APARTMENT BLOCK KEY - GROUND FLOOR



# DISCLAIMER





Ground Floor Apartment No. 3 One Bedroom plus Study

C. 112 sq.m / 1,205 sq.ft

# Schedule of areas:

| Living Area      | 5.1m × 4.8m |
|------------------|-------------|
| Kitchen / Dining | 5.1m × 3.7m |
| Bedroom          | 5m x 3m     |
| Study            | 3.4m × 3.4m |
| Private Terrace