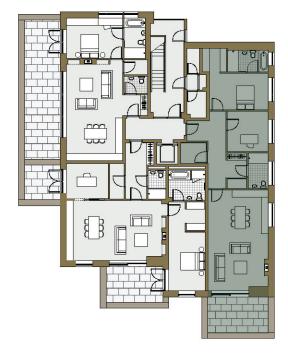

### DISCLAIMER

First Floor Apartment No. 5 Two Bedroom plus Study

C. 136 sq.m / 1,436 sq.ft

### Schedule of areas:

| Living Area    | 4.6m x 5.5m |
|----------------|-------------|
| Kitchen        | 2.8m x 5.1m |
| Dining         | 5.5m x 2.7m |
| Master Bedroom | 4.8m x 3.4m |
| Bedroom        | 3.3m x 3.4m |
| Study          | 3.3m x 3.4m |
| Balcony        | 7.4m x 2m   |

#### **DEVELOPMENT KEY**

APARTMENT BLOCK KEY - FIRST FLOOR