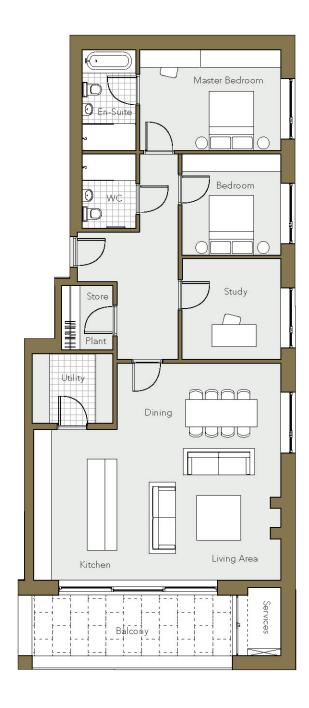

### DISCLAIMER

First Floor Apartment No. 5 Two Bedroom plus Study

C. 136 sq.m / 1,436 sq.ft

### Schedule of areas:

| Living Area    | 4.6m x 5.5m |
|----------------|-------------|
| Kitchen        | 2.8m x 5.1m |
| Dining         | 5.5m x 2.7m |
| Master Bedroom | 4.8m x 3.4m |
| Bedroom        | 3.3m x 3.4m |
| Study          | 3.3m x 3.4m |
| Balcony        | 7.4m x 2m   |

#### **DEVELOPMENT KEY**

APARTMENT BLOCK KEY - FIRST FLOOR