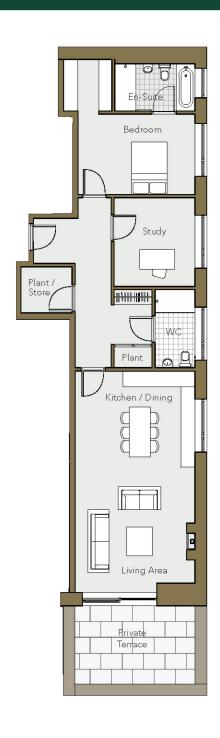

# DISCLAIMER

Ground Floor Apartment No. 3 One Bedroom plus Study

C. 112 sq.m / 1,205 sq.ft

# Schedule of areas:

| Living Area      | 5.1m × 4.8m |
|------------------|-------------|
| Kitchen / Dining | 5.1m × 3.7m |
| Bedroom          | 5m x 3m     |
| Study            | 3.4m × 3.4m |
| Private Terrace  | 5.1m × 3m   |

### **DEVELOPMENT KEY**

APARTMENT BLOCK KEY - GROUND FLOOR