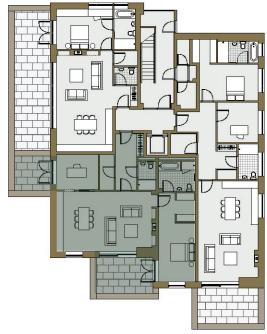

### DISCLAIMER

First Floor Apartment No. 4 Two Bedroom plus Study

C. 132 sq.m / 1,420 sq.ft

# Schedule of areas:

| Living Area    | 4.6m x 5.5m |
|----------------|-------------|
| Kitchen        | 2.8m x 5.1m |
| Dining         | 5.5m x 2.7m |
| Master Bedroom | 4.8m x 3.4m |
| Bedroom        | 3.3m x 3.4m |
| Study          | 3.3m x 3.4m |
| Balcony        | 7.4m x 2m   |

#### **DEVELOPMENT KEY**

APARTMENT BLOCK KEY - FIRST FLOOR