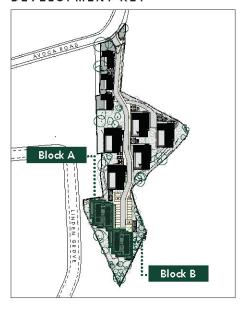

. 136 sq.m / 1,436 sq.ft

### Schedule of areas:

| Living Area    | 4.6m x 5.5m |
|----------------|-------------|
| Kitchen        | 2.8m x 5.1m |
| Dining         | 5.5m x 2.7m |
| Master Bedroom | 4.8m x 3.4m |
| Bedroom        | 3.3m x 3.4m |
| Study          | 3.3m x 3.4m |
| Balcony        | 7.4m x 2m   |





#### **DEVELOPMENT KEY**



APARTMENT BLOCK KEY - FIRST FLOOR



### DISCLAIMER





Second Floor Apartment No. 6 Two Bedroom plus Study

C. 132 sq.m / 1,420 sq.ft

# Schedule of areas:

| Living Area    | 4.6m x 5.5m |
|----------------|-------------|
| Kitchen        | 2.8m x 5.1m |
| Dining         | 5.5m x 2.7m |
| Master Bedroom | 4.8m x 3.4m |
| Bedroom        | 3.3m x 3.4m |
| Study          | 3.3m x 3.4m |
| Balcony        | 7.4m x 2m   |





### **DEVELOPMENT KEY**



APARTMENT BLOCK KEY - SECOND FLOOR



### DISCLAIMER





Second Floor Apartment No. 7 Two Bedroom plus Study

C. 136 sq.m / 1,436 sq.ft

### Schedule of areas:

| Living Area    | 4.6m x 5.5m |
|----------------|-------------|
| Kitchen        | 2.8m x 5.1m |
| Dining         | 5.5m x 2.7m |
| Master Bedroom | 4.8m x 3.4m |
| Bedroom        | 3.3m x 3.4m |
| Study          | 3.3m x 3.4m |
| Balcony        | 7.4m x 2m   |





#### **DEVELOPMENT KEY**



APARTMENT BLOCK KEY - SECOND FLOOR



### DISCLAIMER





# Sitemap





### DISCLAIMER