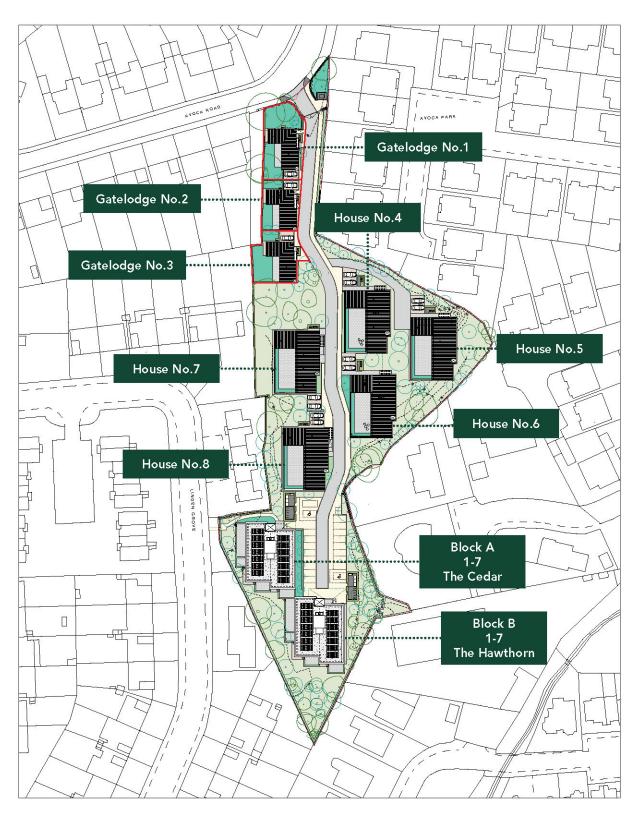

5.5m |
|----------------|-------------|
| Kitchen        | 2.8m x 5.1m |
| Dining         | 5.5m x 2.7m |
| Master Bedroom | 4.8m x 3.4m |
| Bedroom        | 3.3m x 3.4m |
| Study          | 3.3m x 3.4m |
| Balcony        | 7.4m x 2m   |





### **DEVELOPMENT KEY**



APARTMENT BLOCK KEY - SECOND FLOOR



### DISCLAIMER





Second Floor Apartment No. 7 Two Bedroom plus Study

C. 136 sq.m / 1,436 sq.ft

### Schedule of areas:

| Living Area    | 4.6m x 5.5m |
|----------------|-------------|
| Kitchen        | 2.8m x 5.1m |
| Dining         | 5.5m x 2.7m |
| Master Bedroom | 4.8m x 3.4m |
| Bedroom        | 3.3m x 3.4m |
| Study          | 3.3m x 3.4m |
| Balcony        | 7.4m x 2m   |





#### **DEVELOPMENT KEY**



APARTMENT BLOCK KEY - SECOND FLOOR



### DISCLAIMER





# Sitemap





### DISCLAIMER