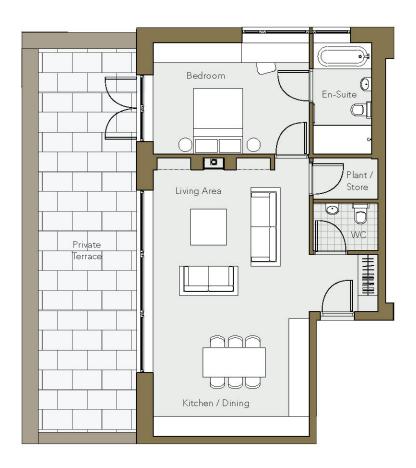

Ground Floor Apartment No. 1 One Bedroom

C. 75 sq.m / 797 sq.ft

# Schedule of areas:

| Living Area      | 4.7m × 4.7m  |
|------------------|--------------|
| Kitchen / Dining | 4.8m x 3.8m  |
| Bedroom          | 4.8m x 3.4m  |
| Private Terrace  | 4.7m × 11.7m |