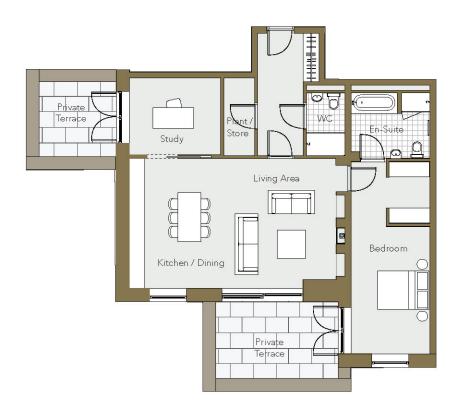

### DISCLAIMER

Ground Floor Apartment No. 2 One Bedroom plus Study

C. 106 sq.m / 1,140 sq.ft

# Schedule of areas:

| Living Area      | 4.6m × 5m           |
|------------------|---------------------|
| Kitchen / Dining | 3.8m × 5m           |
| Bedroom          | 4.8m x 3.4m         |
| Study            | 3.5m x 3m           |
| Private Terrace  | 3m x 3m / 4.7m x 3m |