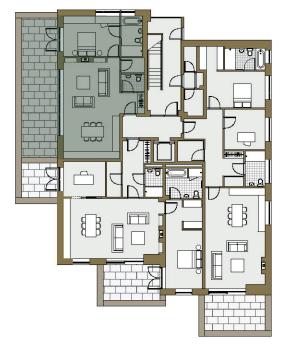

### **DEVELOPMENT KEY**

APARTMENT BLOCK KEY - GROUND FLOOR

### DEVELOPMENT KEY

APARTMENT BLOCK KEY - GROUND FLOOR