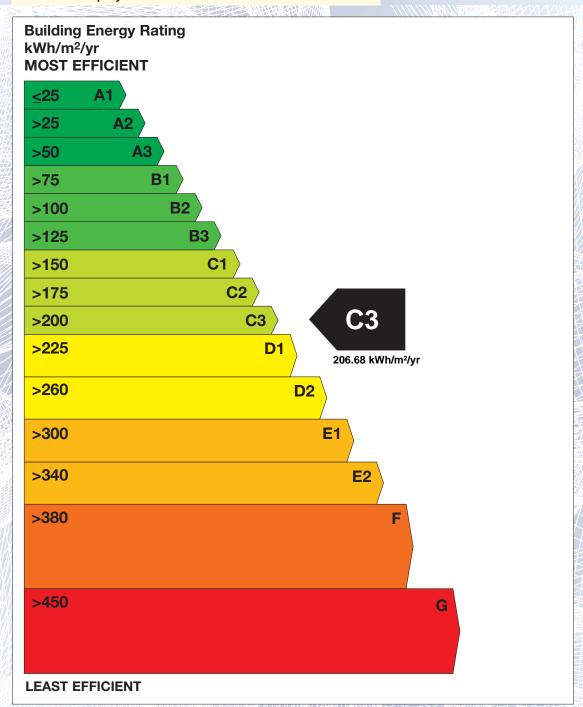

## BER for the building detailed below is:

**C**3

| Addiess | ZZ DAT VILVV ONLOOLIVI |
|---------|------------------------|
|         | KILLINEY               |
|         | CO. DUBLIN             |

 Eircode
 A96HT27

 BER Number
 118346782

 Date of Issue
 11/04/2025

 Valid Until
 11/04/2035

 Assessor Number
 102930

 Assessor Company No
 102930

The Building Energy Rating (BER) is an indication of the energy performance of this dwelling. It covers energy use for space heating, water heating, ventilation and lighting, calculated on the basis of standard occupancy. It is expressed as primary energy use per unit floor area per year (kWh/m²/yr).