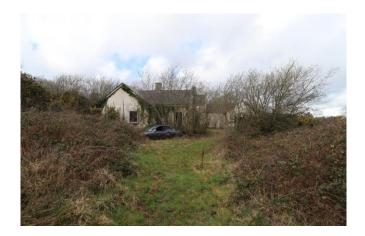

# For Sale

Asking Price: €175,000

Ballinaclash Upper, Kilcormick, Enniscorthy, Co. Wexford, Y25 HX84

Detached house nestled on 0.65 hectares (1.61 acres) just a short drive from Raheenduff village.

Boasting a generous 210 sq m of living space, it offers a large kitchen/dining room, 4 bedrooms, 1 reception room and two en-suite bedrooms (one downstairs) providing ample space for comfortable living.

While the property is in need of refurbishment, it is well laid out and gives the opportunity for someone to put their own stamp on the dwelling.

Interested in this property? Sign up for mySherryFitz to arrange your viewing, see current offers or make your own offer. Register now at SherryFitz.ie

## Special Features & Services

- Large potential.
- Situated on a large site extending to 1.61 acres approx. Approx. 20 minutes to Gorey town.
- Services
- Private sewerage system, private water system