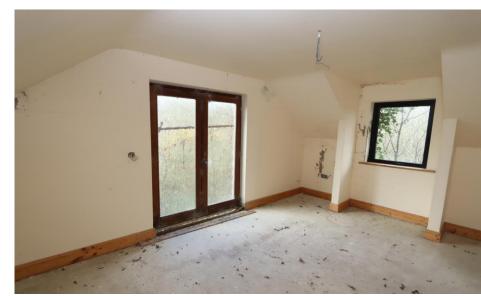

Walk in wardrobe

**En-Suite** 2.05m x 1.78m (6'9" x 5'10"):

**Bedroom 2** 3.56m x 3.45m (11'8" x 11'4"):

**Bathroom** 3.80m x 2.32m (12'6" x 7'7"):

First Floor

**Bedroom 3** 4.70m x 3.75m (15'5" x 12'4"):

**En-Suite** 1.81m x 2.40m (5'11" x 7'10"):

Walk in wardrobe

**Bedroom 4** 3.60m x 3.75m (11'10" x 12'4"):