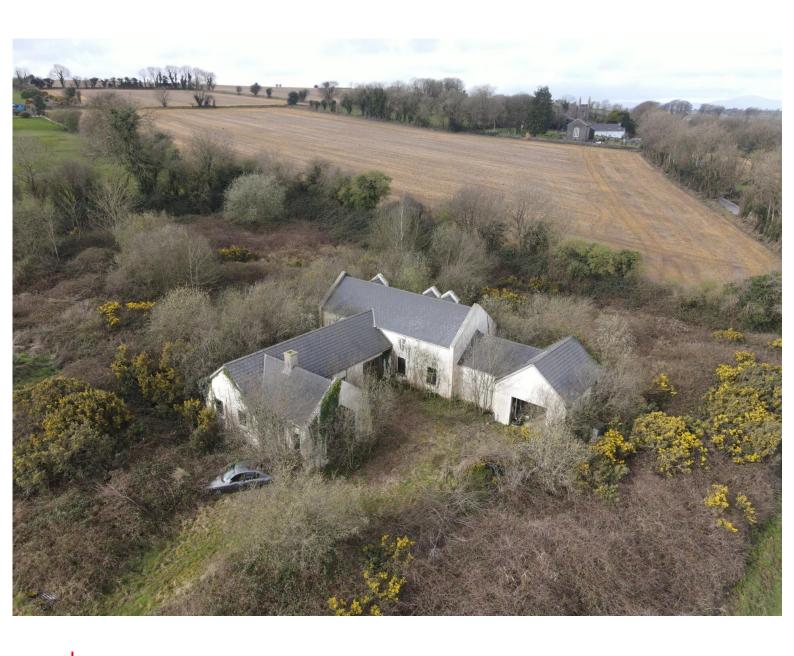

# For Sale

Asking Price: €175,000

Ballinaclash Upper, Kilcormick, Enniscorthy, Co. Wexford, Y25 HX84

Detached house nestled on 0.65 hectares (1.61 acres) just a short drive from Raheenduff village.

Boasting a generous 210 sq m of living space, it offers a large kitchen/dining room, 4 bedrooms, 1 reception room and two en-suite bedrooms (one downstairs) providing ample space for comfortable living.

While the property is in need of refurbishment, it is well laid out and gives the opportunity for someone to put their own stamp on the dwelling.

Interested in this property? Sign up for mySherryFitz to arrange your viewing, see current offers or make your own offer. Register now at SherryFitz.ie

## Special Features & Services

- Large potential.
- Situated on a large site extending to 1.61 acres approx. Approx. 20 minutes to Gorey town.
- Services
- Private sewerage system, private water system