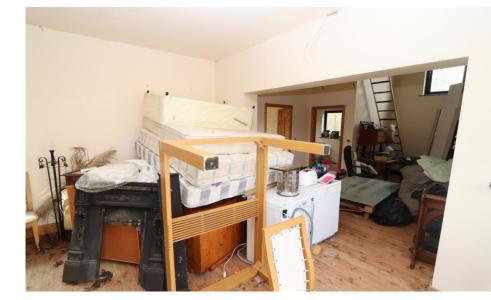

While the property is in need of refurbishment, it is well laid out and gives the opportunity for someone to put their own stamp on the dwelling.

Interested in this property? Sign up for mySherryFitz to arrange your viewing, see current offers or make your own offer. Register now at SherryFitz.ie

## Accommodation

**Entrance Hall** 

Kitchen/Dining Room 9.00m x 5.02m (29'6" x 16'6"):

**Utility Room** 2.35m x 2.60m (7'9" x 8'6"):

**Living Room** 4.35m x 4.20m (14'3" x 13'9"):

Master Bedroom 3.51m x 5.02m (11'6" x 16'6"):