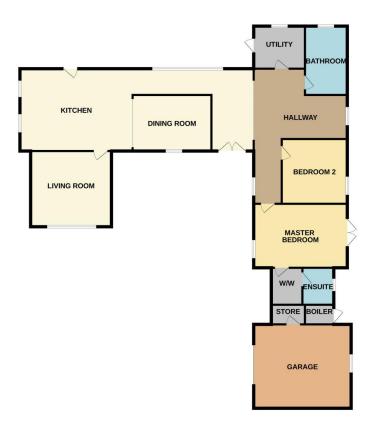

## Accommodation

**Entrance Hall** 

Kitchen/Dining Room 9.00m x 5.02m (29'6" x 16'6"):

**Utility Room** 2.35m x 2.60m (7'9" x 8'6"):

**Living Room** 4.35m x 4.20m (14'3" x 13'9"):

Master Bedroom 3.51m x 5.02m (11'6" x 16'6"):

Walk in wardrobe

**En-Suite** 2.05m x 1.78m (6'9" x 5'10"):

**Bedroom 2** 3.56m x 3.45m (11'8" x 11'4"):

**Bathroom** 3.80m x 2.32m (12'6" x 7'7"):

First Floor

**Bedroom 3** 4.70m x 3.75m (15'5" x 12'4"):

**En-Suite** 1.81m x 2.40m (5'11" x 7'10"):

Walk in wardrobe

**Bedroom 4** 3.60m x 3.75m (11'10" x 12'4"):

BER BER C2, BER No. 117128314

SROUND FLOOR 1ST FLOOR

### **Directions**

Y25 HX84

wrists every attempt has oeen made to ensure the accuracy of the tolorpian contained neter, measurements of doors, windows, rooms and any other items are approximate and no responsibility is taken for any error, omission or mis-statement. This plan is for illustrative purposes only and should be used as such by any prospective purchaser. The services, systems and appliances shown have not been tested and no guarantee as to their operability or efficiency can be given.