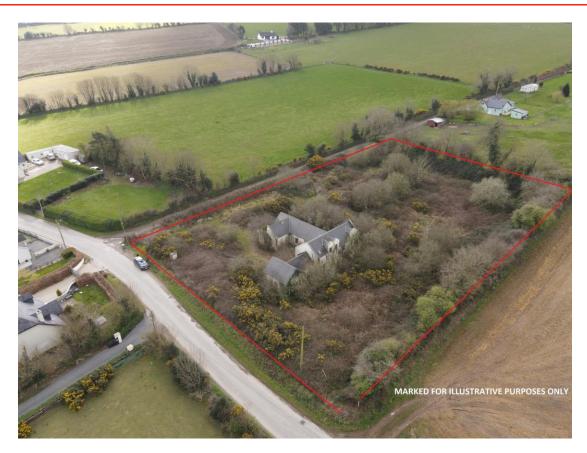

# For Sale

Asking Price: €175,000

Ballinaclash Upper, Kilcormick, Enniscorthy, Co. Wexford, Y25 HX84

Detached house nestled on 0.65 hectares (1.61 acres) just a short drive from Raheenduff village.

Boasting a generous 210 sq m of living space, it offers a large kitchen/dining room, 4 bedrooms, 1 reception room and two en-suite bedrooms (one downstairs) providing ample space for comfortable living.

## Special Features & Services

- Large potential.
- Situated on a large site extending to 1.61 acres approx. Approx. 20 minutes to Gorey town.
- Services
- Private sewerage system, private water system