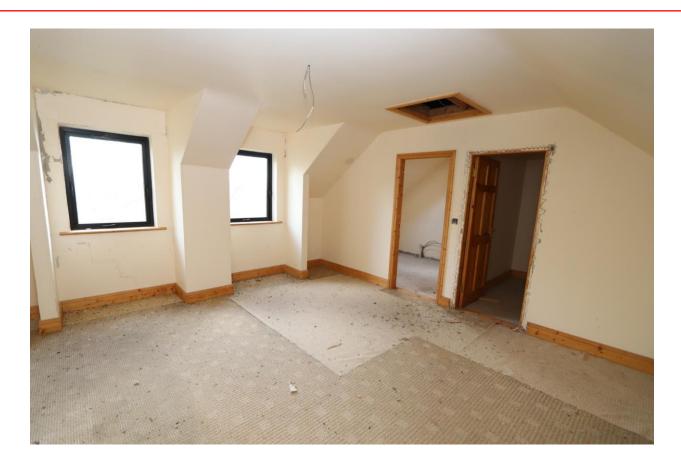

Walk in wardrobe

**En-Suite** 2.05m x 1.78m (6'9" x 5'10"):

**Bedroom 2** 3.56m x 3.45m (11'8" x 11'4"):

**Bathroom** 3.80m x 2.32m (12'6" x 7'7"):

First Floor

**Bedroom 3** 4.70m x 3.75m (15'5" x 12'4"):

**En-Suite** 1.81m x 2.40m (5'11" x 7'10"):

Walk in wardrobe

**Bedroom 4** 3.60m x 3.75m (11'10" x 12'4"):