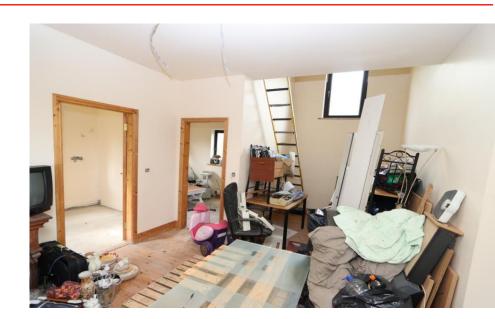

While the property is in need of refurbishment, it is well laid out and gives the opportunity for someone to put their own stamp on the dwelling.

Interested in this property? Sign up for mySherryFitz to arrange your viewing, see current offers or make your own offer. Register now at SherryFitz.ie

## Accommodation

**Entrance Hall** 

Kitchen/Dining Room 9.00m x 5.02m (29'6" x 16'6"):

**Utility Room** 2.35m x 2.60m (7'9" x 8'6"):

**Living Room** 4.35m x 4.20m (14'3" x 13'9"):

Master Bedroom 3.51m x 5.02m (11'6" x 16'6"):