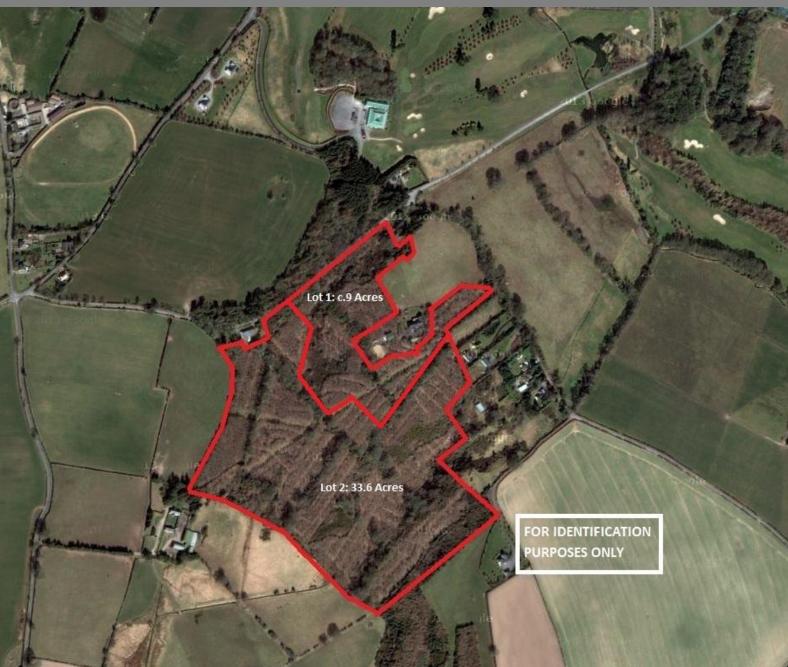

### **DESCRIPTION:**

The lands comprise c. 42.63 acres, the majority of which was planted under Oak in 1994. There is no premium payable. The property is managed by Green Belt Ltd and is being offered for sale in lots: Lot 1: c.9 acres Lot 2: c.33.6 acres. Lot 3: entire.