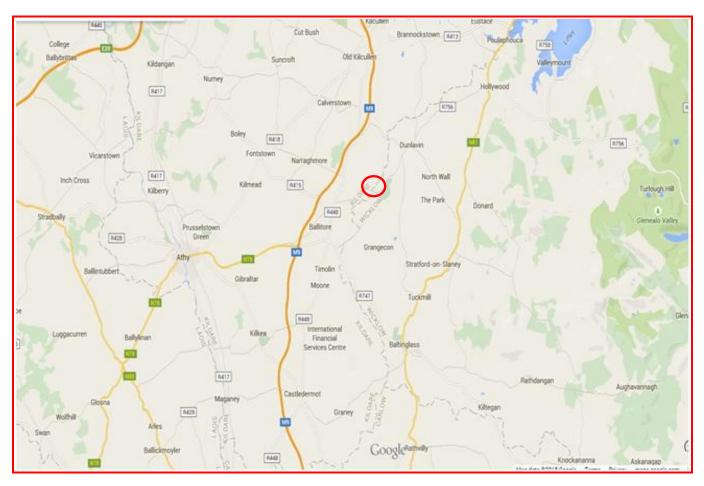

#### LOCATION:

Situated opposite the rear entrance of Rathsallagh Golf Club with road frontage, between Dunlavin and Grangecon about 6km from the M9 (Junction 3) and convenient to Baltinglass and Kilcullen.