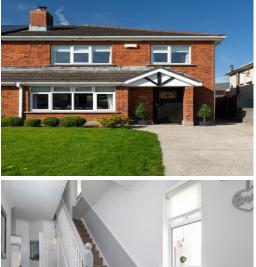

## Asking Price €625,000

Superb four bedroom semi-dectached property with off street parking and wonderful secluded West facing rear garden.

Accommodation: c.101sqm + floored attic c.11sqm, hall, living room, dining/family room, kitchen/breakfast room, utility room, guest wc, 3 bedrooms, master ensuite, bathroom, attic.

The well balanced accommodation is beautifully presented throughout and comes with an attic conversion.

Highly convenient and family friendly location with a host of amenities, recreational facilities, well-established schools and excellent transport links.