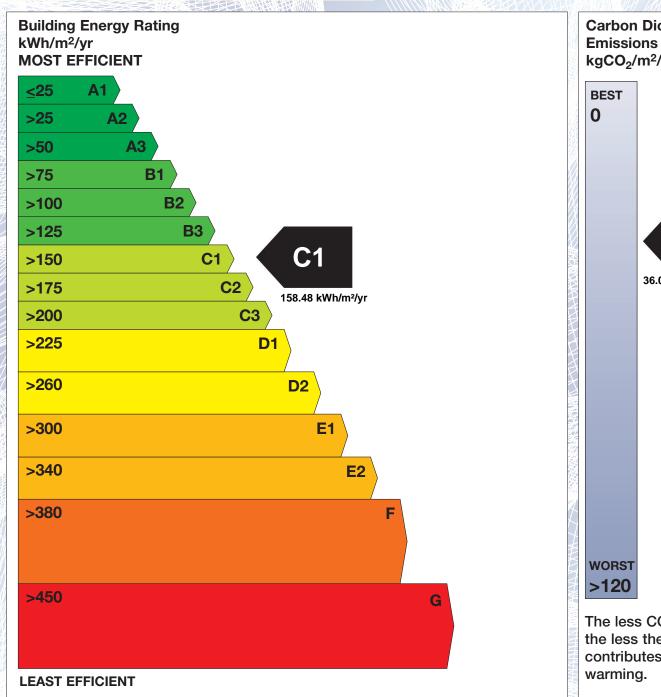

## BER for the building detailed below is:

**C1** 

Address 19 COTTAGE GARDENS
GRAIGUENAMANAGH
CO. KILKENNY

Eircode R95AY63
BER Number 116322637
Date of Issue 30/03/2023
Valid Until 30/03/2033
Assessor Number 100587
Assessor Company No 100587

The Building Energy Rating (BER) is an indication of the energy performance of this dwelling. It covers energy use for space heating, water heating, ventilation and lighting, calculated on the basis of standard occupancy. It is expressed as primary energy use per unit floor area per year (kWh/m²/yr).

'A' rated properties are the most energy efficient and will tend to have the lowest energy bills.

Carbon Dioxide (CO<sub>2</sub>) **Emissions Indicator** kgCO<sub>2</sub>/m<sup>2</sup>/yr Calculated annual CO<sub>2</sub> emissions 36.02 kgCO<sub>2</sub>/m<sup>2</sup>/yr The less CO<sub>2</sub> produced, the less the dwelling contributes to global