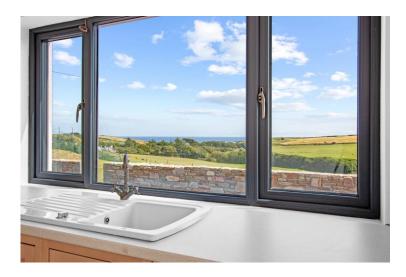

The recently constructed house comprises spacious accommodation of 185 sq.m. (1,991 sq.ft.) approximately laid out in well designed rooms that take advantage of the excellent views, including the picturesque Galley Head to the south-west and Sandscove to the east. The beam from the Old Head of Kinsale lighthouse is visible at night.