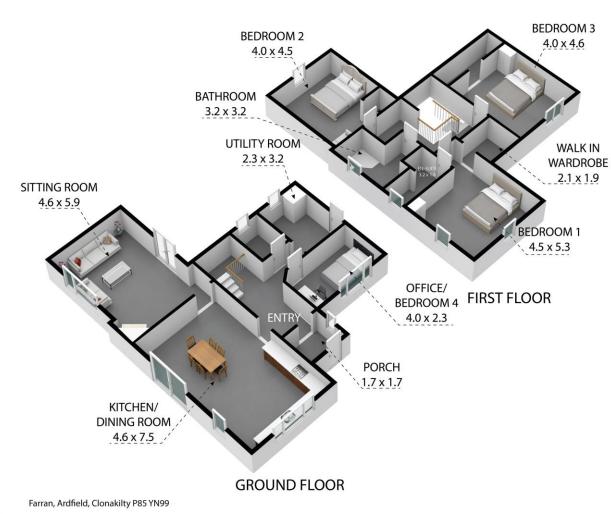

The recently constructed house comprises spacious accommodation of 185 sq.m. (1,991 sq.ft.) approximately laid out in well designed rooms that take advantage of the excellent views, including the picturesque Galley Head to the south-west and Sandscove to the east. The beam from the Old Head of Kinsale lighthouse is visible at night.

The accommodation includes entrance porch, hallway, open plan kitchen/dining room with sitting room off, office/bedroom 4, utility/plant room and guest WC on ground floor. The first floor includes 3 bedrooms with master ensuite and walk-in wardrobe, and a family bathroom.

The local towns of Clonakilty and Rosscarbery are conveniently nearby to this superb residential location.

Whilst every attempt has been made to ensure the accuracy of the floor plan contained here, measurements of doors, windows, rooms and any other items are approximate and no responsibility is taken for any error, omission, or misstatement. This plan is for illustrative purposes only and should be used as such by any prospective purchaser.