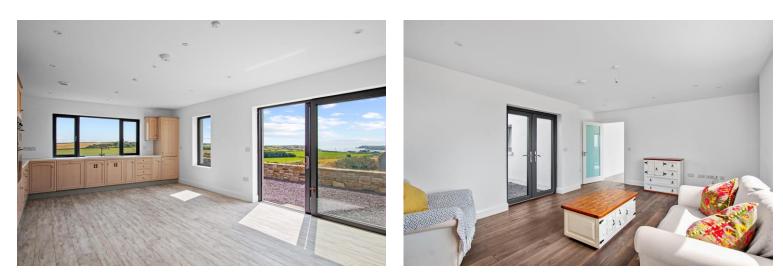

The recently constructed house comprises spacious accommodation of 185 sq.m. (1,991 sq.ft.) approximately laid out in well designed rooms that take advantage of the excellent views, including the picturesque Galley Head to the south-west and Sandscove to the east. The beam from the Old Head of Kinsale lighthouse is visible at night.

The accommodation includes entrance porch, hallway, open plan kitchen/dining room with sitting room off, office/bedroom 4, utility/plant room and guest WC on ground floor. The first floor includes 3 bedrooms with master ensuite and walk-in wardrobe, and a family bathroom.