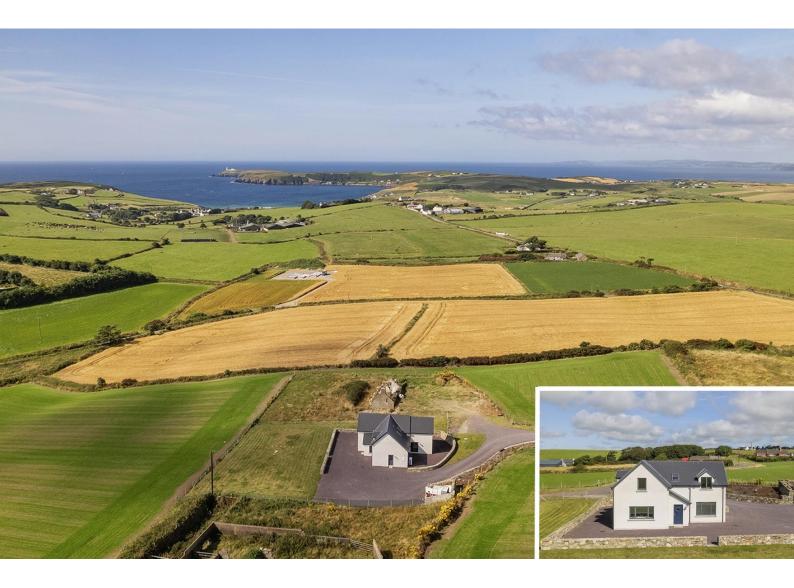

## For Sale

Asking Price: €695,000

Sherry FitzGerald O'Neill

Farran, Ardfield, Clonakilty, Co. Cork, P85 YN99

sherryfitz.ie

COASTAL, A RATED, 4 BEDROOM HOME, SET ON 0.65 ACRE APPROX. WITH EXCEPTIONAL SEA VIEWS OVER THE MAGNIFICENTLY SCENIC ARDFIELD AND GALLEY HEAD COASTLINE, 5 MILES WEST OF CLONAKILTY IN WEST CORK.

The recently constructed house comprises spacious accommodation of 185 sq.m. (1,991 sq.ft.) approximately laid out in well designed rooms that take advantage of the excellent views, including the picturesque Galley Head to the south-west and Sandscove to the east. The beam from the Old Head of Kinsale lighthouse is visible at night.

The property is accessed via electric gates with stone entrance pillars leading to a gravel driveway. The grounds are landscaped and ripe for further planting. There is a partly constructed garage / workshop on the grounds.

Ardfield is a village noted for its community spirit and excellent facilities including National School, Church, Playground, Tennis Courts and thriving GAA and Tennis Club. The Red Strand Beach and Sands Cove are both within 1 mile from the property whilst Inchydoney, Owenahincha, Long Strand and Duneen Strand are just a short commute. There are local slipways for boating enthusiasts.