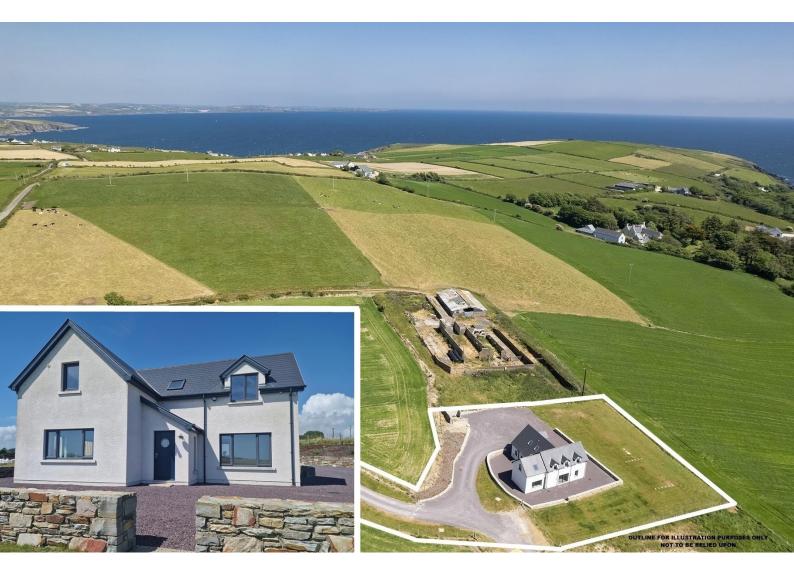

## For Sale

Asking Price: €695,000

Sherry FitzGerald O'Neill

Farran, Ardfield, Clonakilty, Co. Cork, P85 YN99

sherryfitz.ie

COASTAL, A RATED, 4 BEDROOM HOME, SET ON 0.65 ACRE APPROX. WITH EXCEPTIONAL SEA VIEWS OVER THE MAGNIFICENTLY SCENIC ARDFIELD AND GALLEY HEAD COASTLINE, 5 MILES WEST OF CLONAKILTY IN WEST CORK.

The recently constructed house comprises spacious accommodation of 185 sq.m. (1,991 sq.ft.) approximately laid out in well designed rooms that take advantage of the excellent views, including the picturesque Galley Head to the south-west and Sandscove to the east. The beam from the Old Head of Kinsale lighthouse is visible at night.

The property is accessed via electric gates with stone entrance pillars leading to a gravel driveway. The grounds are landscaped and ripe for further planting. There is a partly constructed garage / workshop on the grounds.