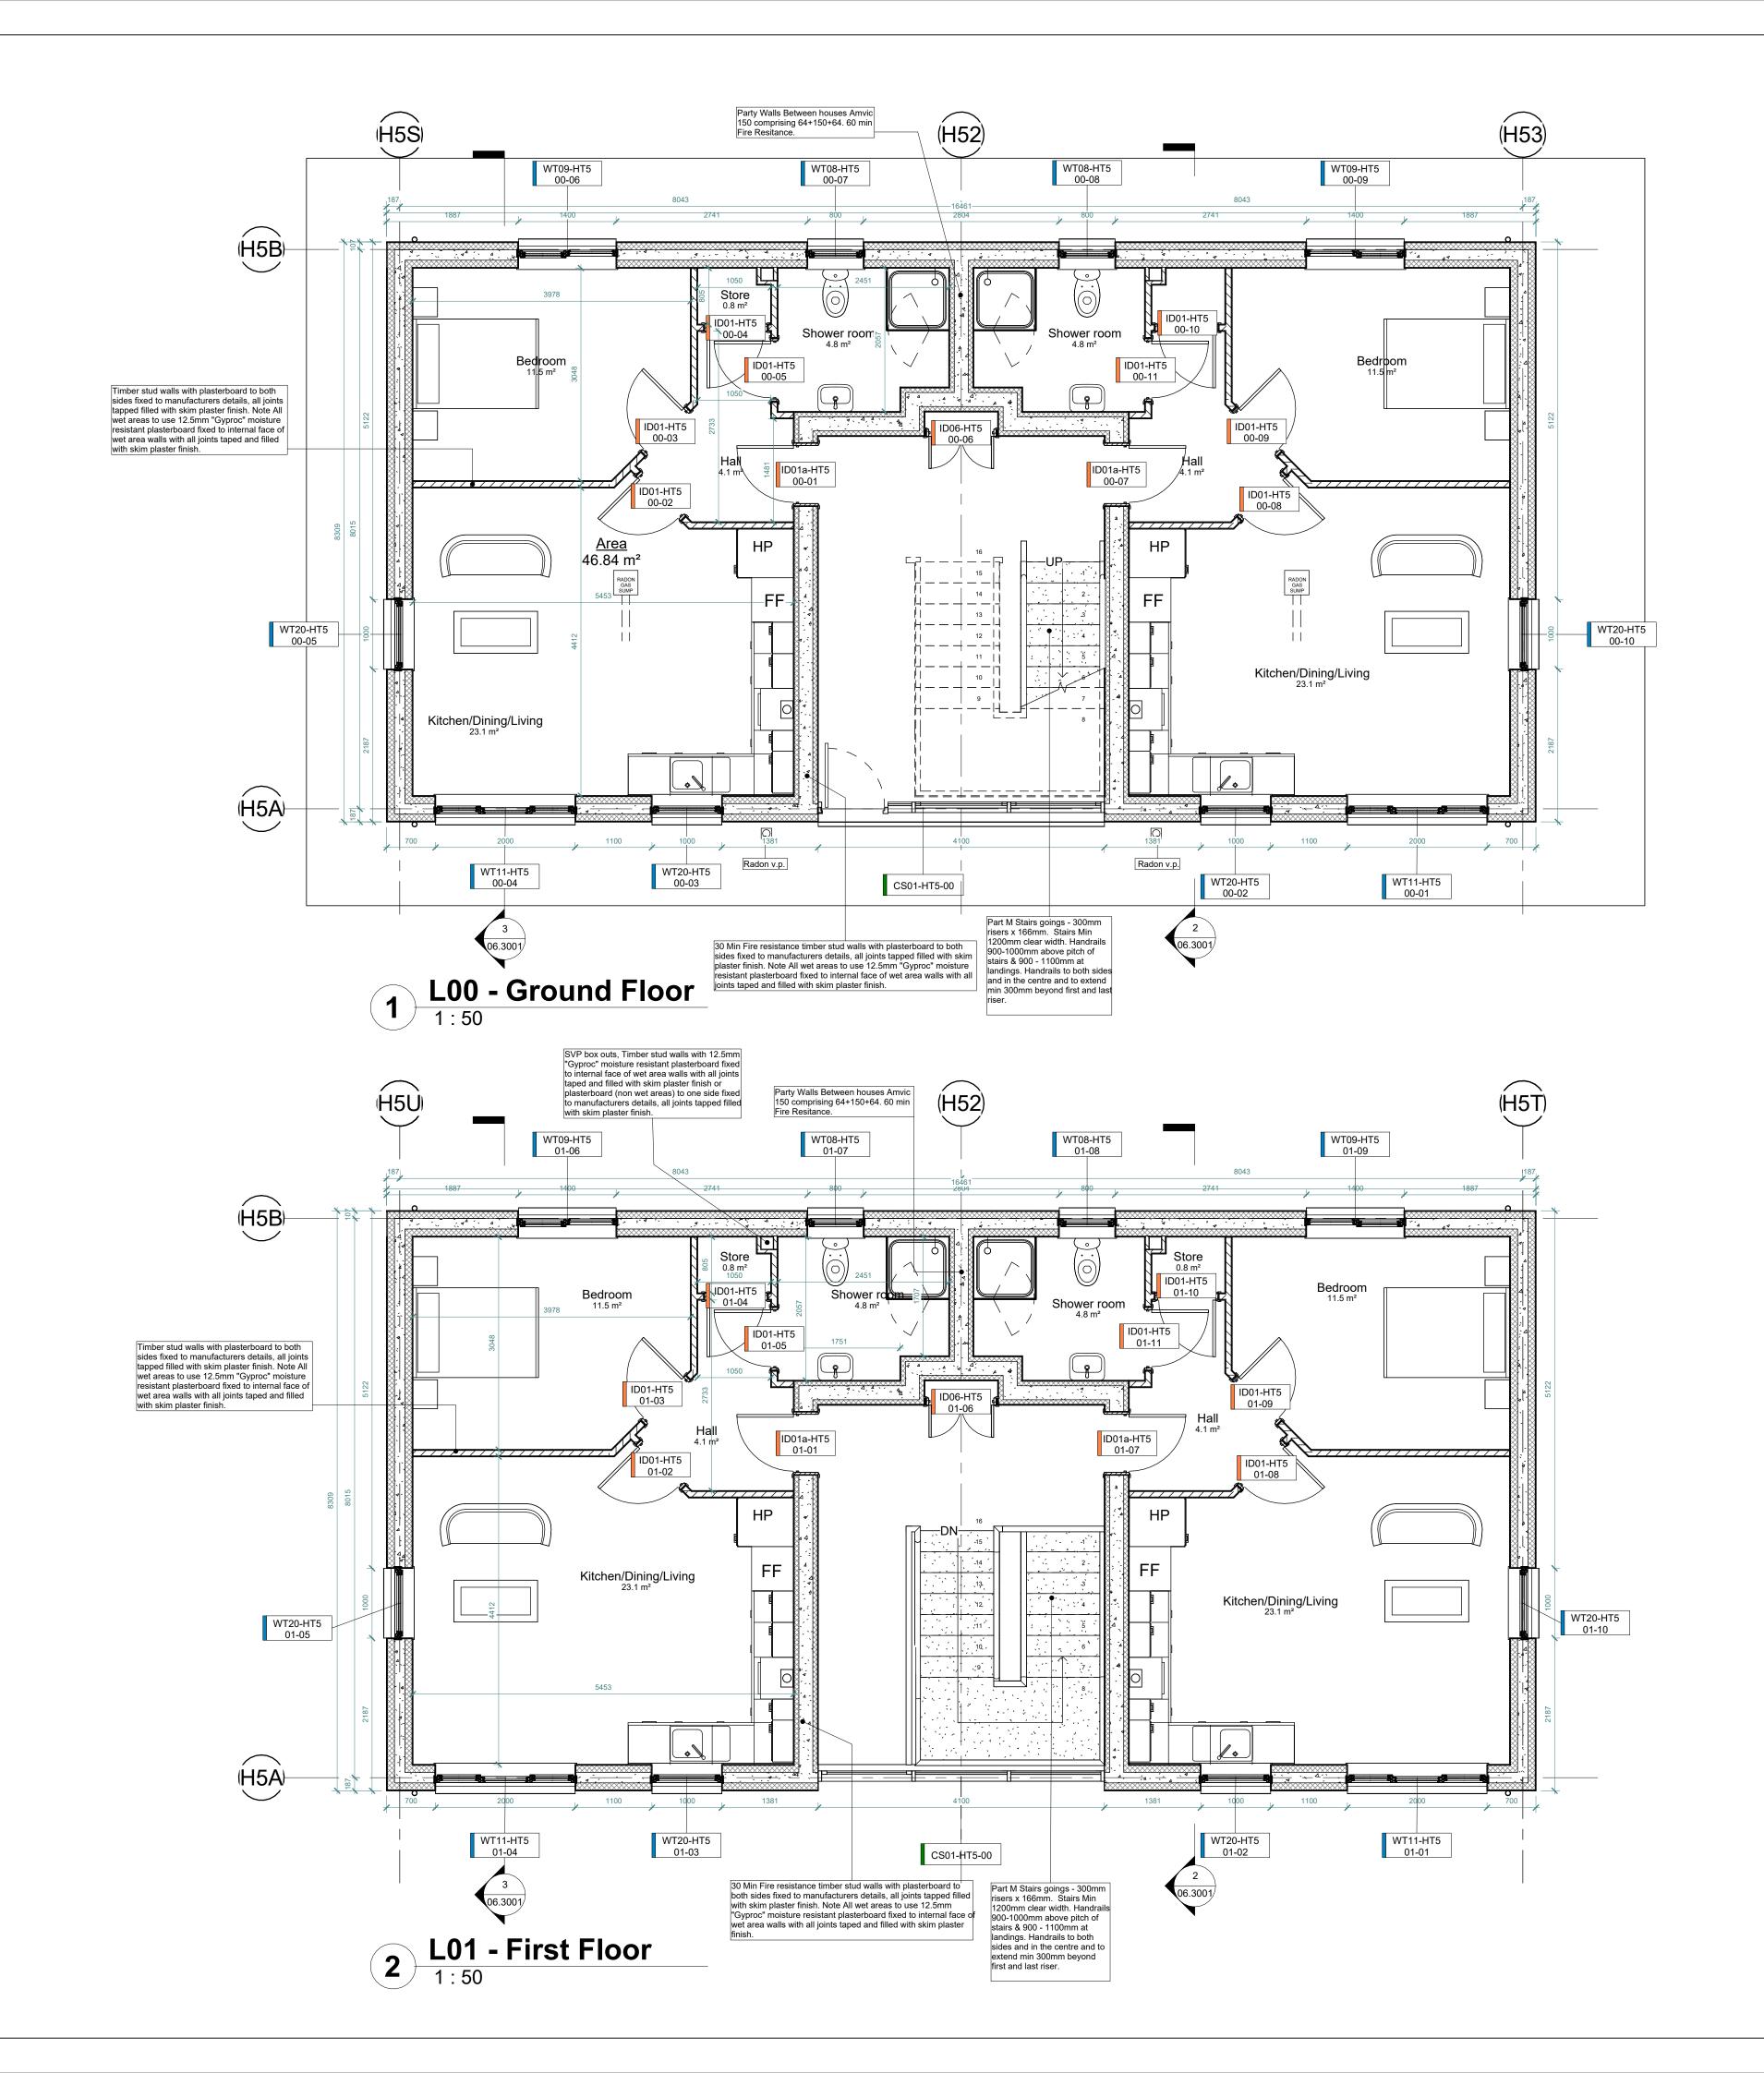

GENERAL NOTES
THIS DRAWING TO BE READ IN CONJUNCTION WITH
CONSTRUCTION DETAILS AND DRAWINGS &
DOCUMENTATION PREPARED BY THE CIVIL /
STRUCTURAL AND MECHANICAL / ELECTRICAL
ENGINEER'S
Refer to sheet BTY-1-06-SW-ZZZ-DR-RDL-A-1000
for general specification notes

## Remcoll Developments

Third Floor, Broadmeadow Hall, Applewood, Swords, Co. Dublin, K67 Y5F2

+353 (1) 813 9754 PROJECT

Milleencoola, Bantry, Co. Cork

TIT

HT5 - Ground Floor And First Floor Plans

|                               |              |                   |          | I    |  |
|-------------------------------|--------------|-------------------|----------|------|--|
| DRAWN BY                      | CHECKE       | HECKED BY         |          | DATE |  |
| J. Fernandez                  | D. O'Donnell |                   | 14/04/22 |      |  |
| SCALE (@ A1)<br>1:50          |              | PROJECT N<br>BT01 | NUMBER   |      |  |
| DRAWING NUMBE                 | ER           |                   |          | REV  |  |
| BTY-1-06-H5-ZZZ-DR-RDL-A-1001 |              |                   | P9-S1    |      |  |