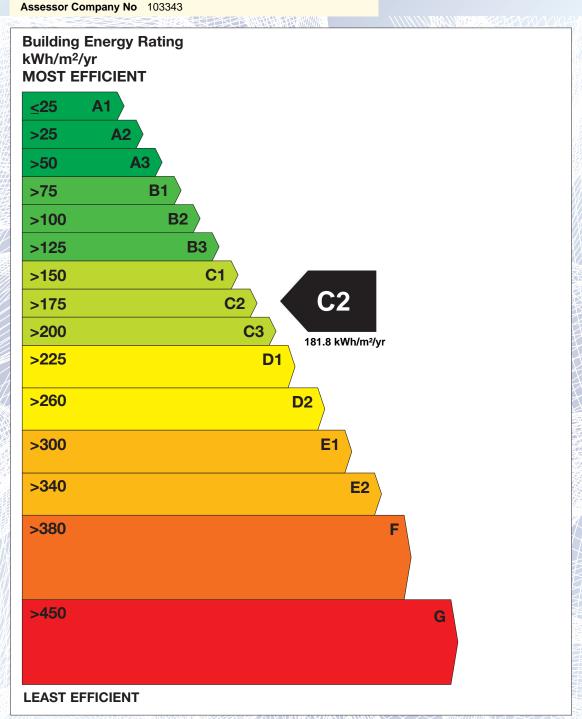

## BER for the building detailed below is:

C<sub>2</sub>

| Address         | 11 THE VIEW<br>CARRICKMINES MANOR<br>DUBLIN 18 |
|-----------------|------------------------------------------------|
| BER Number      | 104400676                                      |
| Date of Issue   | 19/09/2018                                     |
| Valid Until     | 19/09/2028                                     |
| Assessor Number | 103343                                         |
|                 |                                                |

The Building Energy Rating (BER) is an indication of the energy performance of this dwelling. It covers energy use for space heating, water heating, ventilation and lighting, calculated on the basis of standard occupancy. It is expressed as primary energy use per unit floor area per year (kWh/m²/yr).

'A' rated properties are the most energy efficient and will tend to have the lowest energy bills.

**IMPORTANT:** This BER is calculated on the basis of data provided to and by the BER Assessor, and using the version of the assessment software quoted below. A future BER assigned to this dwelling may be different, as a result of changes to the dwelling or to the assessment software.