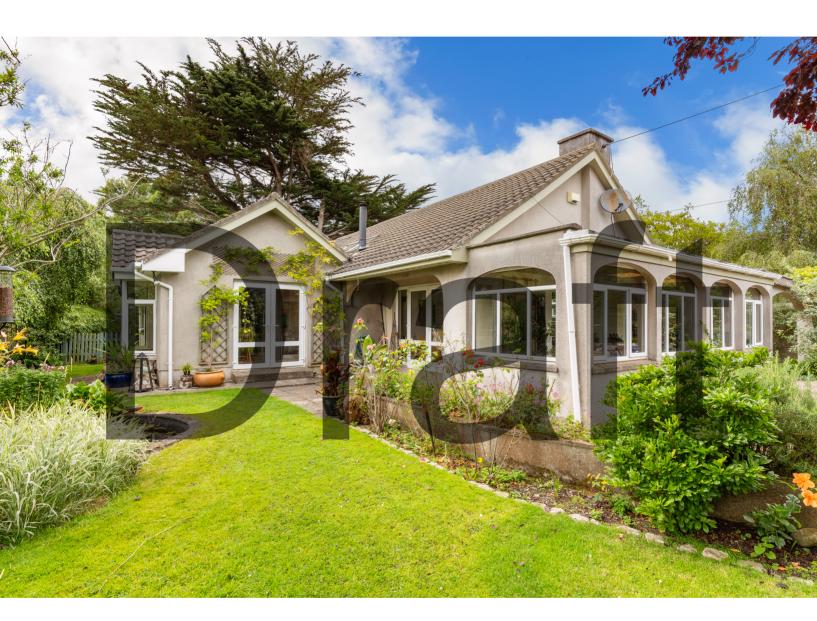

# For Sale

Asking Price: €1,395,000

6 Silchester Crescent Glenageary Co. Dublin A96 X0C6

sherryfitz.ie - make and view offers 24/7

Open 24/7

REGISTER NOW TO SEARCH FOR PROPERTIES, MAKE AND VIEW OFFERS, ANYTIME YOU LIKE.

### SPECIAL FEATURES

- Large 4 bed detached dormer bungalow
- Set on 1/3 acre of private south facing gardens
- GFCH Built in 1970
- 245 sqm Approx.
- Convenient location