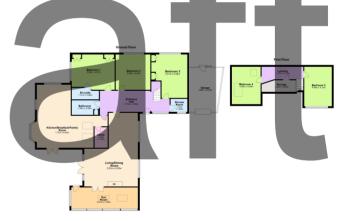

### SPECIAL FEATURES

- Large 4 bed detached dormer bungalow
- Set on 1/3 acre of private south facing gardens
- GFCH Built in 1970
- 245 sqm Approx.
- Convenient location